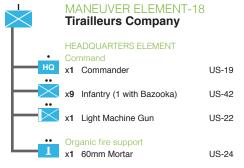

### MANEUVER ELEMENT-17 Motorised Company

|    | ADQUARTERS ELEMENT                |       |
|----|-----------------------------------|-------|
|    | Commander                         | US-19 |
| ×9 | Infantry (1 with Bazooka)         | US-42 |
| x1 | Medium Machine Gun                | US-23 |
|    | ganic fire support<br>60mm Mortar | US-24 |
|    | Ansport<br>Medium Truck           | US-15 |