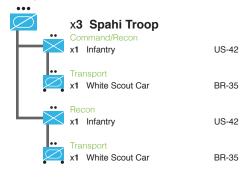

#### MANEUVER ELEMENT-26 Spahi Squadron (a)

(escadron de Spahis)

# HEADQUARTERS ELEMENT

| •   | Command/Recon                |       |
|-----|------------------------------|-------|
| HQ  | x1 Commander                 | US-19 |
|     | Transport                    |       |
|     | x1 White Scout Car           | BR-35 |
| ••  | Recon                        |       |
| -×  | x6 Infantry (1 with Bazooka) | US-42 |
|     | Transport                    |       |
|     | x6 White Scout Car           | BR-35 |
| ••  | Organic fire support         |       |
|     | x1 60mm Mortar               | US-24 |
| ••  | Transport                    |       |
| X   | x1 Armored Personnel Carrier | US-08 |
|     | RECON REGIMENT ATTACHMENTS   | 5     |
| ••  | Recon                        |       |
|     | x2 M5 Stuart Light Tank      | US-01 |
| ••  | Organic fire support         |       |
| - 🔀 | x1 M8 Scott 75mm SP Howitzer | US-05 |

(a) A Spahi squadron may also operate as three separate platoon-size maneuver elements as follows:

| MANEUVER ELEMENT-27<br>Shock Company (a)<br>(bataillon de choc)       |       |
|-----------------------------------------------------------------------|-------|
| <br>HEADQUARTERS ELEMENT<br>Command/Recon<br>x1 Commando              | BR-58 |
| Recon<br>x12 Commandos                                                | BR-58 |
| <br>Engineers/Recon<br>x4 Commando (b)<br>(section d'expérimentation) | BR-58 |