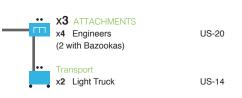

(a) Engineers of a Field Engineer Company may also operate as three platoon-sized group attachments to maneuver elements, each group as follows:

|          | HEADQUARTERS ELEMENT                  |       |
|----------|---------------------------------------|-------|
| •        | Command                               |       |
| HQ       | x1 Commander                          | US-19 |
| <u>.</u> |                                       |       |
|          | x2 Engineers                          | US-20 |
|          | (1 with Flamethrower)                 |       |
|          | Transport                             |       |
|          | x1 Medium Truck                       | US-15 |
| ••       |                                       |       |
|          | x12 Engineers (a)                     | US-20 |
|          | (6 with Bazooka)                      |       |
|          | Transport                             |       |
|          | x6 Light Truck                        | US-14 |
| •••      | -                                     |       |
| ••       | CORPS ATTACHMENTS                     |       |
|          | x4 Engineers                          | US-20 |
|          | (peloton de pionniers nord-africains) |       |