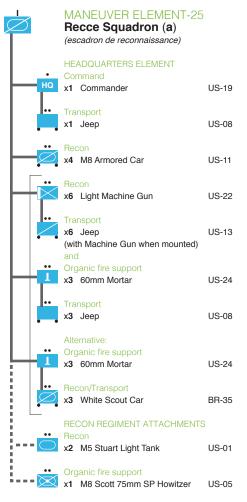

(a) A recce squadron may also operate as three separate platoon-size maneuver elements as follows:

| platoon-size maneuver elements as follows. |                                                         |       |  |
|--------------------------------------------|---------------------------------------------------------|-------|--|
| ø<br>Hø                                    | x3 Recce Troop<br>Command/Recon<br>x1 M8 Armored Car    | US-11 |  |
|                                            | Recon<br>x2 Light Machine Gun                           | US-22 |  |
|                                            | Transport<br>x2 Jeep<br>(with Machine Gun when mounted) | US-13 |  |
| <b>├</b> → <mark>ŗ</mark> i                | and<br>Organic fire support<br>x1 60mm Mortar           | US-24 |  |
|                                            | Transport<br>x1 Jeep                                    | US-08 |  |
| L,                                         | Alternative:<br>Organic fire support<br>x1 60mm Mortar  | US-24 |  |
|                                            | Recon/Transport<br>x1 White Scout Car                   | BR-35 |  |
|                                            |                                                         |       |  |