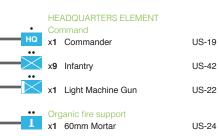

### MANEUVER ELEMENT-17 Motorised Company

|    | ADQUARTERS ELEMENT                |       |
|----|-----------------------------------|-------|
|    | Commander                         | US-19 |
| ×9 | Infantry (1 with Bazooka)         | US-42 |
| x1 | Medium Machine Gun                | US-23 |
|    | ganic fire support<br>60mm Mortar | US-24 |
|    | Ansport<br>Medium Truck           | US-15 |