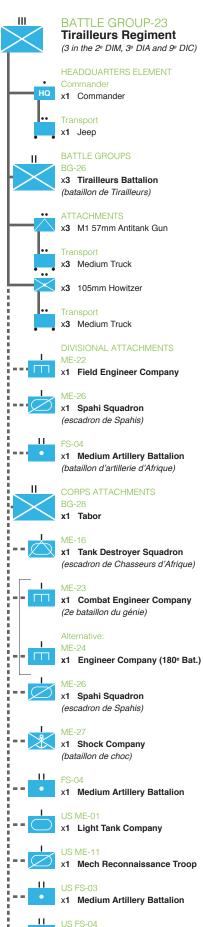

# Les Corps Expeditionnaire Français

Italy, November 1943 - July 1944

x1 Heavy Artillery Battalion

x1 Heavy Artillery Battalion

|    | BATTLE GROUP-25<br>Moroccan Tabor Group<br>(GTM, groupements de tabors marc                                                                                                                                                                                                  | ocains)                 |
|----|------------------------------------------------------------------------------------------------------------------------------------------------------------------------------------------------------------------------------------------------------------------------------|-------------------------|
| но | HEADQUARTERS ELEMENT<br>Commander<br>x1 Commander                                                                                                                                                                                                                            | US-19                   |
|    | Transport<br>x1 Jeep                                                                                                                                                                                                                                                         | US-13                   |
|    | ATTACHMENTS<br>x1 Medium Machine Gun                                                                                                                                                                                                                                         | US-23                   |
|    | x2 Light Machine Gun                                                                                                                                                                                                                                                         | US-22                   |
|    | x1 57mm Antitank Gun                                                                                                                                                                                                                                                         | US-17                   |
|    | Transport<br>x1 Medium Truck                                                                                                                                                                                                                                                 | US-15                   |
|    | Alternative:<br>x1 25mm Antitank Gun FR-24                                                                                                                                                                                                                                   |                         |
|    | Transport<br>x1 Light Truck                                                                                                                                                                                                                                                  | US-14                   |
|    | BATTLE GROUPS<br>BG-28<br><b>x3 Tabor</b>                                                                                                                                                                                                                                    |                         |
|    |                                                                                                                                                                                                                                                                              |                         |
|    | BATTLE GROUP-26<br>Tirailleurs Battalion                                                                                                                                                                                                                                     |                         |
|    | Tirailleurs Battalion<br>HEADQUARTERS ELEMENT<br>Command                                                                                                                                                                                                                     | 119-10                  |
|    | Tirailleurs Battalion<br>HEADQUARTERS ELEMENT<br>Command<br>x1 Commander<br>Transport                                                                                                                                                                                        | US-19                   |
|    | Tirailleurs Battalion<br>HEADQUARTERS ELEMENT<br>Commandd<br>x1 Commander<br>Transport<br>x1 Jeep<br>MANEUVER ELEMENTS                                                                                                                                                       | US-19<br>US-13          |
|    | Tirailleurs Battalion<br>HEADQUARTERS ELEMENT<br>Commandd<br>x1 Commander<br>Transport<br>x1 Jeep                                                                                                                                                                            |                         |
|    | Tirailleurs Battalion<br>HEADQUARTERS ELEMENT<br>Commandd<br>x1 Commander<br>Transport<br>x1 Jeep<br>MANEUVER ELEMENTS<br>ME-18                                                                                                                                              |                         |
|    | Tirailleurs Battalion<br>HEADQUARTERS ELEMENT<br>Command<br>x1 Commander<br>Transport<br>x1 Jeep<br>MANEUVER ELEMENTS<br>ME-18<br>x3 Tirailleurs Company<br>ATTACHMENTS                                                                                                      |                         |
|    | Tirailleurs Battalion<br>HEADQUARTERS ELEMENT<br>Commandd<br>x1 Commander<br>Transport<br>x1 Jeep<br>MANEUVER ELEMENTS<br>ME-18<br>x3 Tirailleurs Company<br>ATTACHMENTS<br>x1 57mm Antitank Gun US-17<br>Transport                                                          | US-13                   |
|    | Tirailleurs Battalion<br>HEADQUARTERS ELEMENT<br>Commande<br>x1 Commander<br>Transport<br>x1 Jeep<br>MANEUVER ELEMENTS<br>ME-18<br>x3 Tirailleurs Company<br>ATTACHMENTS<br>x1 57mm Antitank Gun US-17<br>Transport<br>x1 Medium Truck                                       | US-13<br>US-15          |
|    | Tirailleurs Battalion<br>HEADQUARTERS ELEMENT<br>Commandd<br>x1 Commander<br>Transport<br>x1 Jeep<br>MANEUVER ELEMENTS<br>ME-18<br>x3 Tirailleurs Company<br>ATTACHMENTS<br>x1 57mm Antitank Gun US-17<br>Transport<br>x1 Medium Truck<br>x4 Medium Machine Gun<br>Transport | US-13<br>US-15<br>US-23 |

|             | BATTLE GROUP-27<br>Moroccan Mountain Batta                 | lion  |
|-------------|------------------------------------------------------------|-------|
| на          | HEADQUARTERS ELEMENT<br>Command<br>x1 Commander            | US-19 |
|             | MANEUVER ELEMENTS<br>ME-19<br>x4 Moroccan Mountain Company |       |
|             | ATTACHMENTS<br>x1 57mm Antitank Gun US-17                  |       |
|             | Transport<br>x1 Medium Truck                               | US-15 |
| Ļ           | Organic fire support<br>x2 81mm Mortar                     | US-25 |
| ••          | Transport<br>x2 Pack Mule                                  | GN-02 |
|             | BATTLE GROUP-28<br>Tabor                                   |       |
|             | HEADQUARTERS ELEMENT                                       |       |
| HQ          | Command<br>x1 Commander                                    | US-19 |
|             | Transport<br>x1 Jeep                                       | US-13 |
|             | MANEUVER ELEMENTS<br>ME-20<br>x3 Goum                      |       |
| <u>r</u> i  | ATTACHMENTS<br>x2 81mm Mortar                              | US-25 |
|             | Transport<br>x2 Pack Mule                                  | GN-02 |
|             | x1 Medium Machine Gun                                      | US-23 |
|             | x1 Pack Mule                                               | GN-02 |
| <b>├</b> ── | x1 Light Machine Gun                                       | US-22 |
|             | Organic fire support<br>x1 60mm Mortar                     | US-24 |
|             |                                                            |       |