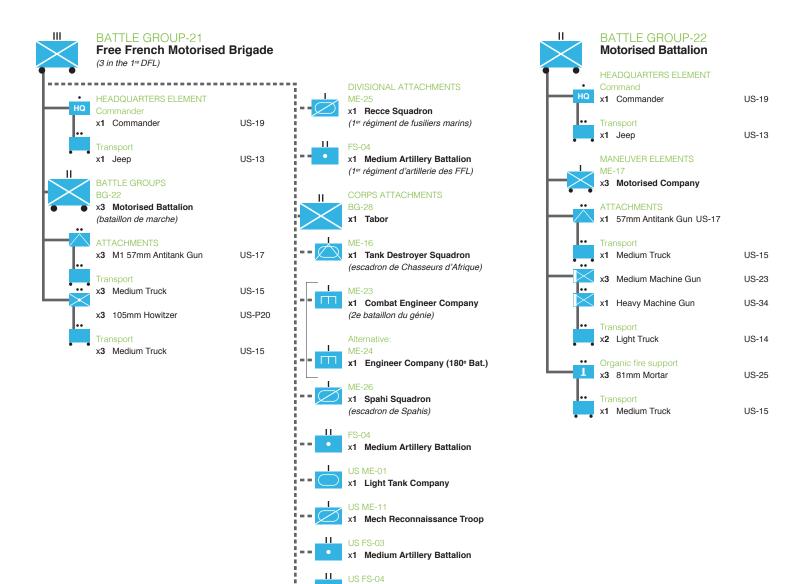

# Les Corps Expeditionnaire Français

Italy, November 1943 - July 1944

x1 Heavy Artillery Battalion

x1 Heavy Artillery Battalion

|    | BATTLE GROUP-25<br>Moroccan Tabor Group<br>(GTM, groupements de tabors marc                                                                                                                                                                                                  | ocains)                 |
|----|------------------------------------------------------------------------------------------------------------------------------------------------------------------------------------------------------------------------------------------------------------------------------|-------------------------|
| но | HEADQUARTERS ELEMENT<br>Commander<br>x1 Commander                                                                                                                                                                                                                            | US-19                   |
|    | Transport<br>x1 Jeep                                                                                                                                                                                                                                                         | US-13                   |
|    | ATTACHMENTS<br>x1 Medium Machine Gun                                                                                                                                                                                                                                         | US-23                   |
|    | x2 Light Machine Gun                                                                                                                                                                                                                                                         | US-22                   |
|    | x1 57mm Antitank Gun                                                                                                                                                                                                                                                         | US-17                   |
|    | Transport<br>x1 Medium Truck                                                                                                                                                                                                                                                 | US-15                   |
|    | Alternative:<br>x1 25mm Antitank Gun FR-24                                                                                                                                                                                                                                   |                         |
|    | Transport<br>x1 Light Truck                                                                                                                                                                                                                                                  | US-14                   |
|    | BATTLE GROUPS<br>BG-28<br><b>x3 Tabor</b>                                                                                                                                                                                                                                    |                         |
|    |                                                                                                                                                                                                                                                                              |                         |
|    | BATTLE GROUP-26<br>Tirailleurs Battalion                                                                                                                                                                                                                                     |                         |
|    | Tirailleurs Battalion<br>HEADQUARTERS ELEMENT<br>Command                                                                                                                                                                                                                     | 119-10                  |
|    | Tirailleurs Battalion<br>HEADQUARTERS ELEMENT<br>Command<br>x1 Commander<br>Transport                                                                                                                                                                                        | US-19                   |
|    | Tirailleurs Battalion<br>HEADQUARTERS ELEMENT<br>Commandd<br>x1 Commander<br>Transport<br>x1 Jeep<br>MANEUVER ELEMENTS                                                                                                                                                       | US-19<br>US-13          |
|    | Tirailleurs Battalion<br>HEADQUARTERS ELEMENT<br>Commandd<br>x1 Commander<br>Transport<br>x1 Jeep                                                                                                                                                                            |                         |
|    | Tirailleurs Battalion<br>HEADQUARTERS ELEMENT<br>Commandd<br>x1 Commander<br>Transport<br>x1 Jeep<br>MANEUVER ELEMENTS<br>ME-18                                                                                                                                              |                         |
|    | Tirailleurs Battalion<br>HEADQUARTERS ELEMENT<br>Command<br>x1 Commander<br>Transport<br>x1 Jeep<br>MANEUVER ELEMENTS<br>ME-18<br>x3 Tirailleurs Company<br>ATTACHMENTS                                                                                                      |                         |
|    | Tirailleurs Battalion<br>HEADQUARTERS ELEMENT<br>Commandd<br>x1 Commander<br>Transport<br>x1 Jeep<br>MANEUVER ELEMENTS<br>ME-18<br>x3 Tirailleurs Company<br>ATTACHMENTS<br>x1 57mm Antitank Gun US-17<br>Transport                                                          | US-13                   |
|    | Tirailleurs Battalion<br>HEADQUARTERS ELEMENT<br>Commande<br>x1 Commander<br>Transport<br>x1 Jeep<br>MANEUVER ELEMENTS<br>ME-18<br>x3 Tirailleurs Company<br>ATTACHMENTS<br>x1 57mm Antitank Gun US-17<br>Transport<br>x1 Medium Truck                                       | US-13<br>US-15          |
|    | Tirailleurs Battalion<br>HEADQUARTERS ELEMENT<br>Commandd<br>x1 Commander<br>Transport<br>x1 Jeep<br>MANEUVER ELEMENTS<br>ME-18<br>x3 Tirailleurs Company<br>ATTACHMENTS<br>x1 57mm Antitank Gun US-17<br>Transport<br>x1 Medium Truck<br>x4 Medium Machine Gun<br>Transport | US-13<br>US-15<br>US-23 |

|             | BATTLE GROUP-27<br>Moroccan Mountain Batta                 | lion  |
|-------------|------------------------------------------------------------|-------|
| на          | HEADQUARTERS ELEMENT<br>Command<br>x1 Commander            | US-19 |
|             | MANEUVER ELEMENTS<br>ME-19<br>x4 Moroccan Mountain Company |       |
|             | ATTACHMENTS<br>x1 57mm Antitank Gun US-17                  |       |
|             | Transport<br>x1 Medium Truck                               | US-15 |
| Ļ           | Organic fire support<br>x2 81mm Mortar                     | US-25 |
| ••          | Transport<br>x2 Pack Mule                                  | GN-02 |
|             | BATTLE GROUP-28<br>Tabor                                   |       |
|             | HEADQUARTERS ELEMENT                                       |       |
| HQ          | Command<br>x1 Commander                                    | US-19 |
|             | Transport<br>x1 Jeep                                       | US-13 |
|             | MANEUVER ELEMENTS<br>ME-20<br>x3 Goum                      |       |
| <u>r</u> i  | ATTACHMENTS<br>x2 81mm Mortar                              | US-25 |
|             | Transport<br>x2 Pack Mule                                  | GN-02 |
|             | x1 Medium Machine Gun                                      | US-23 |
|             | x1 Pack Mule                                               | GN-02 |
| <b>├</b> ── | x1 Light Machine Gun                                       | US-22 |
|             | Organic fire support<br>x1 60mm Mortar                     | US-24 |
|             |                                                            |       |