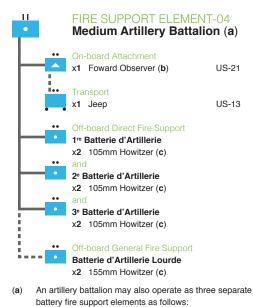

(c) See Off-board Artillery Table for weapon rating (pg. 37).

| •   |                                                       | FIRE SUPPORT ELEMENT-05<br>Mountain Artillery Battalion (a) |                                                |  |  |  |
|-----|-------------------------------------------------------|-------------------------------------------------------------|------------------------------------------------|--|--|--|
| ┝   |                                                       | n-board Attachment<br>Foward Observer (b)                   | US-21                                          |  |  |  |
|     | ** 1"<br>** 2°<br>** 2°<br>** 2°<br>** 2°<br>ar<br>3° | Batterie d'Artillerie<br>75mm Mountain Gun m                | nle 1928 ( <b>c</b> )<br>nle 1928 ( <b>c</b> ) |  |  |  |
| (a) |                                                       | n artillery battalion may a<br>attery fire support element  |                                                |  |  |  |
| •   | x                                                     | 3 Mountain Artille                                          | ery Battery                                    |  |  |  |

| •                                                                                           |   | 3 Mountain Artillery Battery  |  |       |  |  |
|---------------------------------------------------------------------------------------------|---|-------------------------------|--|-------|--|--|
| ┝                                                                                           | - | On-board Atta<br>x1 Foward Ot |  | US-21 |  |  |
| Off-board Direct Fire Support<br>Batterie d'Artillerie<br>x2 75mm Mountain Gun mle 1928 (c) |   |                               |  |       |  |  |
| •• Batterie d'Artillerie                                                                    |   |                               |  |       |  |  |