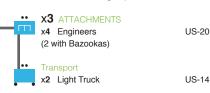

(a) Engineers of the Engineer Company (180° Bat.) may also operate as three platoon-sized group attachments to maneuver elements, each group as follows:

|            | ATTACHMENTS |   |       |
|------------|-------------|---|-------|
| x <b>4</b> | Engineers   | ι | JS-20 |