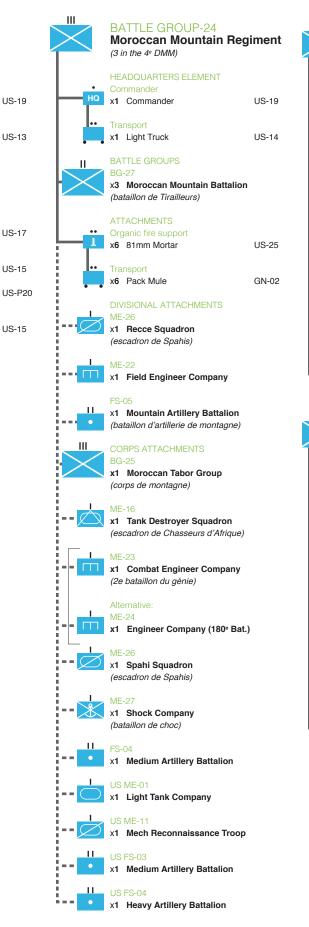

# Les Corps Expeditionnaire Français

Italy, November 1943 - July 1944

x1 Heavy Artillery Battalion

x1 Heavy Artillery Battalion

|    | BATTLE GROUP-25<br>Moroccan Tabor Group<br>(GTM, groupements de tabors marc                                                                                                                                                                                                  | ocains)                 |
|----|------------------------------------------------------------------------------------------------------------------------------------------------------------------------------------------------------------------------------------------------------------------------------|-------------------------|
| но | HEADQUARTERS ELEMENT<br>Commander<br>x1 Commander                                                                                                                                                                                                                            | US-19                   |
|    | Transport<br>x1 Jeep                                                                                                                                                                                                                                                         | US-13                   |
|    | ATTACHMENTS<br>x1 Medium Machine Gun                                                                                                                                                                                                                                         | US-23                   |
|    | x2 Light Machine Gun                                                                                                                                                                                                                                                         | US-22                   |
|    | x1 57mm Antitank Gun                                                                                                                                                                                                                                                         | US-17                   |
|    | Transport<br>x1 Medium Truck                                                                                                                                                                                                                                                 | US-15                   |
|    | Alternative:<br>x1 25mm Antitank Gun FR-24                                                                                                                                                                                                                                   |                         |
|    | Transport<br>x1 Light Truck                                                                                                                                                                                                                                                  | US-14                   |
|    | BATTLE GROUPS<br>BG-28<br><b>x3 Tabor</b>                                                                                                                                                                                                                                    |                         |
|    |                                                                                                                                                                                                                                                                              |                         |
|    | BATTLE GROUP-26<br>Tirailleurs Battalion                                                                                                                                                                                                                                     |                         |
|    | Tirailleurs Battalion<br>HEADQUARTERS ELEMENT<br>Command                                                                                                                                                                                                                     | 119-10                  |
|    | Tirailleurs Battalion<br>HEADQUARTERS ELEMENT<br>Command<br>x1 Commander<br>Transport                                                                                                                                                                                        | US-19                   |
|    | Tirailleurs Battalion<br>HEADQUARTERS ELEMENT<br>Commandd<br>x1 Commander<br>Transport<br>x1 Jeep<br>MANEUVER ELEMENTS                                                                                                                                                       | US-19<br>US-13          |
|    | Tirailleurs Battalion<br>HEADQUARTERS ELEMENT<br>Commandd<br>x1 Commander<br>Transport<br>x1 Jeep                                                                                                                                                                            |                         |
|    | Tirailleurs Battalion<br>HEADQUARTERS ELEMENT<br>Commandd<br>x1 Commander<br>Transport<br>x1 Jeep<br>MANEUVER ELEMENTS<br>ME-18                                                                                                                                              |                         |
|    | Tirailleurs Battalion<br>HEADQUARTERS ELEMENT<br>Command<br>x1 Commander<br>Transport<br>x1 Jeep<br>MANEUVER ELEMENTS<br>ME-18<br>x3 Tirailleurs Company<br>ATTACHMENTS                                                                                                      |                         |
|    | Tirailleurs Battalion<br>HEADQUARTERS ELEMENT<br>Commandd<br>x1 Commander<br>Transport<br>x1 Jeep<br>MANEUVER ELEMENTS<br>ME-18<br>x3 Tirailleurs Company<br>ATTACHMENTS<br>x1 57mm Antitank Gun US-17<br>Transport                                                          | US-13                   |
|    | Tirailleurs Battalion<br>HEADQUARTERS ELEMENT<br>Commande<br>x1 Commander<br>Transport<br>x1 Jeep<br>MANEUVER ELEMENTS<br>ME-18<br>x3 Tirailleurs Company<br>ATTACHMENTS<br>x1 57mm Antitank Gun US-17<br>Transport<br>x1 Medium Truck                                       | US-13<br>US-15          |
|    | Tirailleurs Battalion<br>HEADQUARTERS ELEMENT<br>Commandd<br>x1 Commander<br>Transport<br>x1 Jeep<br>MANEUVER ELEMENTS<br>ME-18<br>x3 Tirailleurs Company<br>ATTACHMENTS<br>x1 57mm Antitank Gun US-17<br>Transport<br>x1 Medium Truck<br>x4 Medium Machine Gun<br>Transport | US-13<br>US-15<br>US-23 |

|             | BATTLE GROUP-27<br>Moroccan Mountain Batta                 | lion  |
|-------------|------------------------------------------------------------|-------|
| на          | HEADQUARTERS ELEMENT<br>Command<br>x1 Commander            | US-19 |
|             | MANEUVER ELEMENTS<br>ME-19<br>x4 Moroccan Mountain Company |       |
|             | ATTACHMENTS<br>x1 57mm Antitank Gun US-17                  |       |
|             | Transport<br>x1 Medium Truck                               | US-15 |
| Ļ           | Organic fire support<br>x2 81mm Mortar                     | US-25 |
| ••          | Transport<br>x2 Pack Mule                                  | GN-02 |
|             | BATTLE GROUP-28<br>Tabor                                   |       |
|             | HEADQUARTERS ELEMENT                                       |       |
| HQ          | Command<br>x1 Commander                                    | US-19 |
|             | Transport<br>x1 Jeep                                       | US-13 |
|             | MANEUVER ELEMENTS<br>ME-20<br>x3 Goum                      |       |
| <u>r</u> i  | ATTACHMENTS<br>x2 81mm Mortar                              | US-25 |
|             | Transport<br>x2 Pack Mule                                  | GN-02 |
|             | x1 Medium Machine Gun                                      | US-23 |
|             | x1 Pack Mule                                               | GN-02 |
| <b>├</b> ── | x1 Light Machine Gun                                       | US-22 |
|             | Organic fire support<br>x1 60mm Mortar                     | US-24 |
|             |                                                            |       |