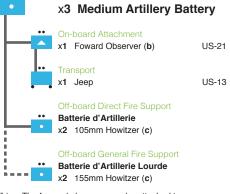

(c) See Off-board Artillery Table for weapon rating (pg. 37).

| •   |                                                       | FIRE SUPPORT ELEMENT-05<br>Mountain Artillery Battalion (a) |                                                |  |  |  |
|-----|-------------------------------------------------------|-------------------------------------------------------------|------------------------------------------------|--|--|--|
| ┝   |                                                       | n-board Attachment<br>Foward Observer (b)                   | US-21                                          |  |  |  |
|     | ** 1"<br>** 2°<br>** 2°<br>** 2°<br>** 2°<br>ar<br>3° | Batterie d'Artillerie<br>75mm Mountain Gun m                | nle 1928 ( <b>c</b> )<br>nle 1928 ( <b>c</b> ) |  |  |  |
| (a) |                                                       | n artillery battalion may a<br>attery fire support element  |                                                |  |  |  |
| •   | x                                                     | 3 Mountain Artille                                          | ery Battery                                    |  |  |  |

| •                                                                                           |   | 3 Mountain Artillery Battery  |  |       |  |  |
|---------------------------------------------------------------------------------------------|---|-------------------------------|--|-------|--|--|
| ┝                                                                                           | - | On-board Atta<br>x1 Foward Ot |  | US-21 |  |  |
| Off-board Direct Fire Support<br>Batterie d'Artillerie<br>x2 75mm Mountain Gun mle 1928 (c) |   |                               |  |       |  |  |
| •• Batterie d'Artillerie                                                                    |   |                               |  |       |  |  |