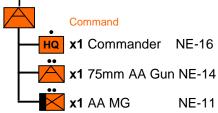

## **Battle Group-01**

## **Regiment Huzaren Motorrijders**

Motorcycle Regiment (Light Division)



# NE(Blitz) BG-01->BG-03

### **Battle Group-02**



### **Battle Group-03**



# NE(Blitz) ME-01->ME-03

### **Maneuver Element-01**

## **Motorcycle Squadron**



## **Maneuver Element-02**

### **Motorized Machine Gun Squadron**



#### **Maneuver Element-03**

### **Infantry Company**



### **Maneuver Element-04**



(a) In Third Squadron, replace DU-02 with:



# NE(Blitz) ME-05->ME-08

## **Maneuver Element-05**

## **Heavy Antiaircraft Battery**



## **Maneuver Element-06**

### **Medium Antiaircraft Battery**



### **Maneuver Element-07**

### **Light Antiaircraft Platoon**



### **Maneuver Element-08**

## **Antiaircraft Machinegun Platoon**



## NE(Blitz) FS-01->FS-02



- (a) The forward observer may be attached to any maneuver element
- (b) Indirect fire weapon rating: -1 vs V, 0 vs T,G,sV

Option: May operate on-board





- (a) The forward observer may be attached to any maneuver element
- (b) Indirect fire weapon rating: -1 vs V, 0 vs T,G,sV

# NE(Blitz) FS-03->04



- (a) The forward observer may be attached to any maneuver element
- (b) Indirect fire weapon rating: +1 vs V, +2 vs T,G,sV



- (a) The forward observer may be attached to any maneuver element
- (b) Indirect fire weapon rating: +1 vs V, +2 vs T,G,sV