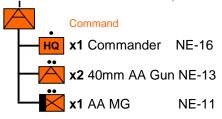

## **Battle Group-01**

## **Regiment Huzaren Motorrijders**

Motorcycle Regiment (Light Division)



# NE(Blitz) BG-01->BG-03

### **Battle Group-02**



### **Battle Group-03**



# NE(Blitz) ME-01->ME-03

### **Maneuver Element-01**

## **Motorcycle Squadron**



## **Maneuver Element-02**

### **Motorized Machine Gun Squadron**



#### **Maneuver Element-03**

### **Infantry Company**



### **Maneuver Element-04**



(a) In Third Squadron, replace DU-02 with:



# NE(Blitz) ME-05->ME-08

## **Maneuver Element-05**

## **Heavy Antiaircraft Battery**



## **Maneuver Element-06**

### **Medium Antiaircraft Battery**



### **Maneuver Element-07**

### **Light Antiaircraft Platoon**



### **Maneuver Element-08**

## **Antiaircraft Machinegun Platoon**



## NE(Blitz) FS-01->FS-02



- (a) The forward observer may be attached to any maneuver element
- (b) Indirect fire weapon rating: -1 vs V, 0 vs T,G,sV

Option: May operate on-board





- (a) The forward observer may be attached to any maneuver element
- (b) Indirect fire weapon rating: -1 vs V, 0 vs T,G,sV

# NE(Blitz) FS-03->04



- (a) The forward observer may be attached to any maneuver element
- (b) Indirect fire weapon rating: +1 vs V, +2 vs T,G,sV



- (a) The forward observer may be attached to any maneuver element
- (b) Indirect fire weapon rating: +1 vs V, +2 vs T,G,sV