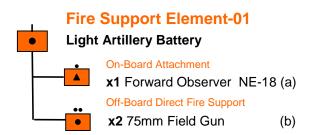

## NE(Blitz) FS-01->FS-02

- (a) The forward observer may be attached to any maneuver element
- (b) Indirect fire weapon rating: -1 vs V, 0 vs T,G,sV

Option: May operate on-board

- (a) The forward observer may be attached to any maneuver element
- (b) Indirect fire weapon rating: -1 vs V, 0 vs T,G,sV