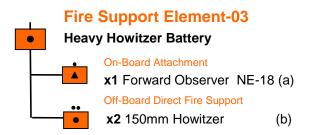

# NE(Blitz) FS-03->04

- (a) The forward observer may be attached to any maneuver element
- (b) Indirect fire weapon rating: +1 vs V, +2 vs T,G,sV

- (a) The forward observer may be attached to any maneuver element
- (b) Indirect fire weapon rating: +1 vs V, +2 vs T,G,sV