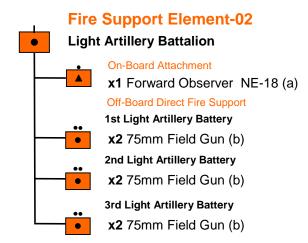

## NE(Blitz) FS-01->FS-02

- (a) The forward observer may be attached to any maneuver element
- (b) Indirect fire weapon rating: -1 vs V, 0 vs T,G,sV

Option: May operate on-board

- (a) The forward observer may be attached to any maneuver element
- (b) Indirect fire weapon rating: -1 vs V, 0 vs T,G,sV