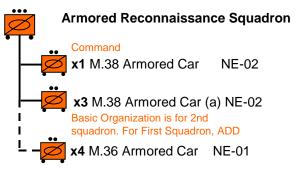

## **Battle Group-01**

## **Regiment Huzaren Motorrijders**

Motorcycle Regiment (Light Division)



# NE(Blitz) BG-01->BG-03

### **Battle Group-02**



### **Battle Group-03**



# NE(Blitz) ME-01->ME-03

### **Maneuver Element-01**

## **Motorcycle Squadron**



## **Maneuver Element-02**

### **Motorized Machine Gun Squadron**



#### **Maneuver Element-03**

### **Infantry Company**



### **Maneuver Element-04**



(a) In Third Squadron, replace DU-02 with:



# NE(Blitz) ME-05->ME-08

## **Maneuver Element-05**

## **Heavy Antiaircraft Battery**



## **Maneuver Element-06**

### **Medium Antiaircraft Battery**



### **Maneuver Element-07**

### **Light Antiaircraft Platoon**



### **Maneuver Element-08**

## **Antiaircraft Machinegun Platoon**



## NE(Blitz) FS-01->FS-02



- (a) The forward observer may be attached to any maneuver element
- (b) Indirect fire weapon rating: -1 vs V, 0 vs T,G,sV

Option: May operate on-board





- (a) The forward observer may be attached to any maneuver element
- (b) Indirect fire weapon rating: -1 vs V, 0 vs T,G,sV

# NE(Blitz) FS-03->04



- (a) The forward observer may be attached to any maneuver element
- (b) Indirect fire weapon rating: +1 vs V, +2 vs T,G