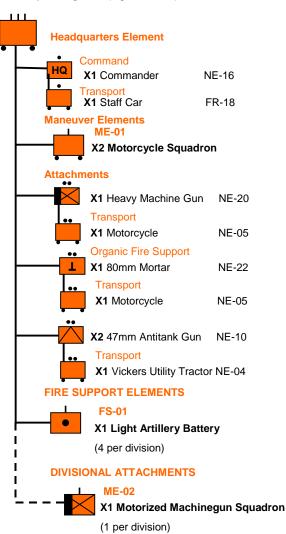

### **Maneuver Element-01**

## **Motorcycle Squadron**

## **Maneuver Element-02**

### **Motorized Machine Gun Squadron**