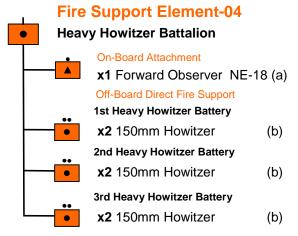

# NE(Blitz) FS-03->04

- (a) The forward observer may be attached to any maneuver element
- (b) Indirect fire weapon rating: +1 vs V, +2 vs T,G,sV

- (a) The forward observer may be attached to any maneuver element
- (b) Indirect fire weapon rating: +1 vs V, +2 vs T,G,sV