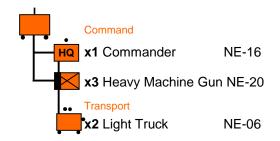

## **Battle Group-01**

## **Regiment Huzaren Motorrijders**

Motorcycle Regiment (Light Division)



# NE(Blitz) BG-01->BG-03

### **Battle Group-02**



### **Battle Group-03**



# NE(Blitz) ME-01->ME-03

### **Maneuver Element-01**

## **Motorcycle Squadron**



## **Maneuver Element-02**

### **Motorized Machine Gun Squadron**



#### **Maneuver Element-03**

### **Infantry Company**



### **Maneuver Element-04**



(a) In Third Squadron, replace DU-02 with:



# NE(Blitz) ME-05->ME-08

## **Maneuver Element-05**

## **Heavy Antiaircraft Battery**



## **Maneuver Element-06**

### **Medium Antiaircraft Battery**



### **Maneuver Element-07**

### **Light Antiaircraft Platoon**



### **Maneuver Element-08**

## **Antiaircraft Machinegun Platoon**



## NE(Blitz) FS-01->FS-02



- (a) The forward observer may be attached to any maneuver element
- (b) Indirect fire weapon rating: -1 vs V, 0 vs T,G,sV

Option: May operate on-board





- (a) The forward observer may be attached to any maneuver element
- (b) Indirect fire weapon rating: -1 vs V, 0 vs T,G,sV

# NE(Blitz) FS-03->04



- (a) The forward observer may