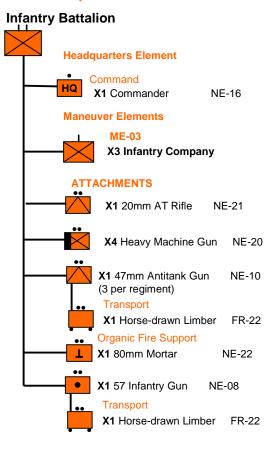

#### **Maneuver Element-03**

### **Infantry Company**

### **Maneuver Element-04**

(a) In Third Squadron, replace DU-02 with: