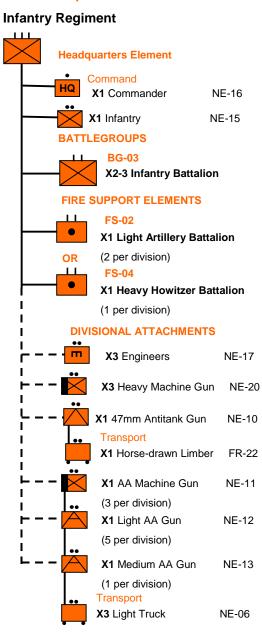

## **Regiment Huzaren Motorrijders**

Motorcycle Regiment (Light Division)

# NE(Blitz) BG-01->BG-03

### **Battle Group-02**

### **Battle Group-03**