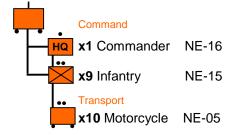

## **Battle Group-01**

## **Regiment Huzaren Motorrijders**

Motorcycle Regiment (Light Division)



# NE(Blitz) BG-01->BG-03

### **Battle Group-02**



### **Battle Group-03**



# NE(Blitz) ME-01->ME-03

### **Maneuver Element-01**

## **Motorcycle Squadron**



## **Maneuver Element-02**

### **Motorized Machine Gun Squadron**



#### **Maneuver Element-03**

### **Infantry Company**



### **Maneuver Element-04**



(a) In Third Squadron, replace DU-02 with:



# NE(Blitz) ME-05->ME-08

## **Maneuver Element-05**

## **Heavy Antiaircraft Battery**



## **Maneuver Element-06**

### **Medium Antiaircraft Battery**



### **Maneuver Element-07**

### **Light Antiaircraft Platoon**



### **Maneuver Element-08**

## **Antiaircraft Machinegun Platoon**



## NE(Blitz) FS-01->FS-02



- (a) The forward observer may be attached to any maneuver element
- (b) Indirect fire weapon rating: -1 vs V, 0 vs T,G,sV

Option: May operate on-board





- (a) The forward observer may be attached to any maneuver element
- (b) Indirect fire weapon rating: -1 vs V,