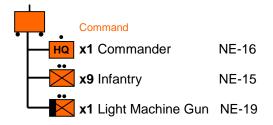

## **Battle Group-01**

## **Regiment Huzaren Motorrijders**

Motorcycle Regiment (Light Division)



# NE(Blitz) BG-01->BG-03

### **Battle Group-02**



### **Battle Group-03**



# NE(Blitz) ME-01->ME-03

### **Maneuver Element-01**

## **Motorcycle Squadron**



## **Maneuver Element-02**

### **Motorized Machine Gun Squadron**



#### **Maneuver Element-03**

### **Infantry Company**



### **Maneuver Element-04**



(a) In Third Squadron, replace DU-02 with:



# NE(Blitz) ME-05->ME-08

## **Maneuver Element-05**

## **Heavy Antiaircraft Battery**



## **Maneuver Element-06**

### **Medium Antiaircraft Battery**



### **Maneuver Element-07**

### **Light Antiaircraft Platoon**



### **Maneuver Element-08**

## **Antiaircraft Machinegun Platoon**



## NE(Blitz) FS-01->FS-02



- (a) The forward observer may be attached to any maneuver element
- (b) Indirect fire weapon rating: -1 vs V, 0 vs T,G,sV

Option: May operate on-board





- (a) The forward observer may be attached to any maneuver element
- (b) Indirect fire weapon rating: -1 vs V, 0 vs T,G,sV

# NE(Blitz) FS-03->04



- (a) The forward observer may be attached to any maneuver element
- (b) Indirect fire we