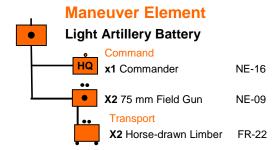

### **Battle Group-03**



# NE(Blitz) ME-01->ME-03

### **Maneuver Element-01**

## **Motorcycle Squadron**



## **Maneuver Element-02**

### **Motorized Machine Gun Squadron**



#### **Maneuver Element-03**

### **Infantry Company**



### **Maneuver Element-04**



(a) In Third Squadron, replace DU-02 with:



# NE(Blitz) ME-05->ME-08

## **Maneuver Element-05**

## **Heavy Antiaircraft Battery**



## **Maneuver Element-06**

### **Medium Antiaircraft Battery**



### **Maneuver Element-07**

### **Light Antiaircraft Platoon**



### **Maneuver Element-08**

## **Antiaircraft Machinegun Platoon**



## NE(Blitz) FS-01->FS-02



- (a) The forward observer may be attached to any maneuver element
- (b) Indirect fire weapon rating: -1 vs V, 0 vs T,G,sV

Option: May operate on-board





- (a) The forward observer may be attached to any maneuver element
- (b) Indirect fire weapon rating: -1 vs V, 0 vs T,G,sV

# NE(Blitz) FS-03->04



- (a) The forward observer may be attached to any maneuver element
- (b) Indirect fire weapon rating: +1 vs V, +2 vs T,G,sV



- (a) The forward observer may be attached to any maneuver element
- (b) Indirect fire weapon rating: +1 vs V, +2 vs T,G,sV