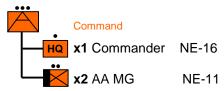

## **Battle Group-01**

## **Regiment Huzaren Motorrijders**

Motorcycle Regiment (Light Division)



# NE(Blitz) BG-01->BG-03

### **Battle Group-02**



### **Battle Group-03**



# NE(Blitz) ME-01->ME-03

### **Maneuver Element-01**

## **Motorcycle Squadron**



## **Maneuver Element-02**

### **Motorized Machine Gun Squadron**



#### **Maneuver Element-03**

### **Infantry Company**



### **Maneuver Element-04**



(a) In Third Squadron, replace DU-02 with:



# NE(Blitz) ME-05->ME-08

## **Maneuver Element-05**

## **Heavy Antiaircraft Battery**



## **Maneuver Element-06**

### **Medium Antiaircraft Battery**



### **Maneuver Element-07**

### **Light Antiaircraft Platoon**



### **Maneuver Element-08**

## **Antiaircraft Machinegun Platoon**



## NE(Blitz) FS-01->FS-02



- (a) The forward observer may be attached to any maneuver element
- (b) Indirect fire weapon rating: -1 vs V, 0 vs T,G,sV

Option: May operate on-board





- (a) The forward observer may be attached to any maneuver element
- (b) Indirect fire weapon rating: -1 vs V, 0 vs T,G,sV

# NE(Blitz) FS-03->04



- (a) The forward observer may be attached to any maneuver element
- (b) Indirect fire weapon rating: +1 vs V, +2 vs T,G,sV



- (a) The forward observer may be attached to any maneuver element
- (b) Indirect fire weapon rating: +1 vs V, +2 vs T,G,sV