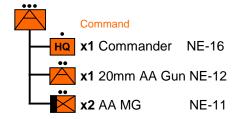

## **Battle Group-01**

## **Regiment Huzaren Motorrijders**

Motorcycle Regiment (Light Division)



# NE(Blitz) BG-01->BG-03

### **Battle Group-02**



### **Battle Group-03**



# NE(Blitz) ME-01->ME-03

### **Maneuver Element-01**

## **Motorcycle Squadron**



## **Maneuver Element-02**

### **Motorized Machine Gun Squadron**



#### **Maneuver Element-03**

### **Infantry Company**



### **Maneuver Element-04**



(a) In Third Squadron, replace DU-02 with:



# NE(Blitz) ME-05->ME-08

## **Maneuver Element-05**

## **Heavy Antiaircraft Battery**



## **Maneuver Element-06**

### **Medium Antiaircraft Battery**



### **Maneuver Element-07**

### **Light Antiaircraft Platoon**



### **Maneuver Element-08**

## **Antiaircraft Machinegun Platoon**



## NE(Blitz) FS-01->FS-02



- (a) The forward observer may be attached to any maneuver element
- (b) Indirect fire weapon rating: -1 vs V, 0 vs T,G,sV

Option: May operate on-board





- (a) The forward observer may be attached to any maneuver element
- (b) Indirect fire weapon rating: -1 vs V, 0 vs T,G,sV

# NE(Blitz) FS-03->04



- (a) The forward observer may be attached to any maneuver element
- (b) Indirect fire weapon rating: +1 vs V, +2 vs T,G,sV



- (a) The forward observer may be attached to any maneuver element
- (b) Indirect fire weapon rating: +1 vs V, +2 vs T,G,sV