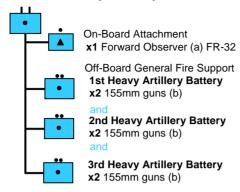

# Fire Support Element-02 155mm Heavy Artillery Battalion

- (a) The forward observer may be attached to any maneuver element. Use the German Call for Fire table.
- (b) Large Template. Indirect Fire weapon rating:
- +1 vs. V, +2 vs. T, G, sV