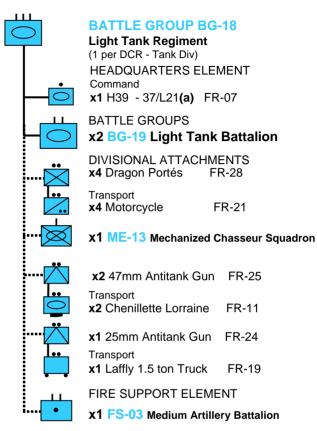

20 x1 25mm AA Gun FR-26 **Transport** x1 Renault UE Tractor FR-12

#### **BATTLE GROUP BG-14 Motorized Dragoon Battalion** (DLC type) HEADQUARTERS ELEMENT Command HQ x1 Commander FR-29 Transport x1 Laffly 1.5 ton Truck FR-19 MANEUVER ELEMENTS x1 ME-10 Mixed Reconnaissance Squadron x1 ME-11 Motorized Dragoon Squadron **ATTACHMENTS** x1 Portee 25mm AT Gun FR-16 x2 Medium Machine Gun FR-33 Organic Fire Support x2 81mm Mortar FR-35 Transport x2 P 19 Halftrack (a) FR-14 **DIVISIONAL ATTACHMENTS** x1 47mm AT Gun FR-25 Transport x1 CP 17 Halftrack (use FR-19) x3 25mm AT Gun FR-24 •• Transport x3 Laffly/Licorne 1.5t Truck FR-19 x1 25mm Antiaircraft Gun FR-26 Transport x1 P19 Halftrack FR-14

a) In 2<sup>nd</sup> Battalion replace with: Citroen 1.5 ton Truck FR-20

### FR DLC, DCR BG-15->19









(a) In 4<sup>th</sup> DCR replace with: R35 FR-04



#### FR ME-01->ME-10



#### **Maneuver Element-01**

**Infantry Company** 

x1 Commander FR-29

x12 Fusilier FR-27



x2 Horse-drawn Limber FR-22

#### **Maneuver Element-04 Infantry Tank Company**

Command

x1 R35 Infantry Tank (a) FR-04

x3 R35 Infantry Tank (a) FR-04

(a) May replace all with: H35 Infantry Tank FR-06 or FCM 36 Infantry Tank FR-05 or FT17 Infantry Tank FR-01

#### **Maneuver Element-05**

**Armored Car Squadron** (DLM Type) Command

x1 AMD 178 Panhard FR-15

x6 AMD 178 Panhard FR-15

(a) In designated squadrons replace with:

H35 Cavalry Tank FR-06 or H39 - 37mm L/33 FR-07 or

Renault ZT Cavalry Tank FR-03

Renault ZT Cavalry Tank FR-03

#### **Maneuver Element-07**

Motorized Dragoon Squadron (DLM Type)

Command HQ