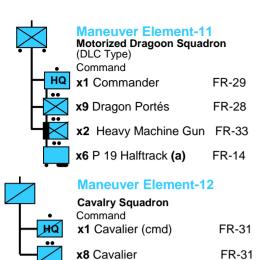

#### **Maneuver Element-07**

Motorized Dragoon Squadron (DLM Type)

Command HQ

x1 Commander FR-29

x1 Laffly 1.5 Ton Truck FR-19

x12 Dragon Portés FR-28

x2 Heavy Machine Gun FR-33

x7 Laffly 1.5 Ton Truck FR-19

#### **BATTLE GROUP BG-03 GRDI Reconnaissance Group** (x1 per 1940 Infantry Division) HEADQUARTERS ELEMENT Command HQ x1 Commander FR-29 Transport x1 Staff Car FR-18 MANEUVER ELEMENTS x1 ME-02Cavalry Squadron **x1** ME-03 Motorcycle Squadron **ATTACHMENTS** x4 Medium Machine Gun FR-33 x1 25mm Antitank Gun FR-24 **Transport** x3 Citroen Truck FR-20 **BATTLE GROUP BG-04 Infantry Tank Battalion** (1-5 per numbered Army) HEADQUARTERS ELEMENT