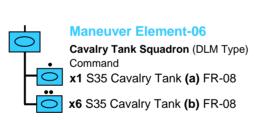

#### FR DLM BG-05->BG-08 **BATTLE GROUP BG-05 BLM - Light Mech Brigade BATTLE GROUP BG-07** (DLM type - 1 per DLM) **RDP - Mot Dragoon Regiment** HEADQUARTERS ELEMENT (DLM type - 1 per DLM) Command HEADQUARTERS ELEMENT x1 Commander FR-29 Command Transport HQ x1 Commander FR-29 x1 Laffly 1.5 ton Truck FR-19 Transport x1 Laffly 1.5 ton Truck FR-19 **BATTLE GROUPS BATTLE GROUPS** x4 BG-06 Cavalry Tank Battalion x3 BG-08 Motorized Dragoon Battalion **DIVISIONAL ATTACHMENTS** (DLM Type) x1 ME-03 Motorcycle Squadron **DIVISIONAL ATTACHMENTS** x1 Portee 25mm AT Gun FR-16 x1 ME-05 Armored Car Squadron (DLM Type) x1 47mm Antitank Gun FR-25 FIRE SUPPORT ELEMENTS Transport x1 FS-01 Light Artillery Battalion (2 per Light Mechanized Division) FR-19 **x1** Laffly 1.5 ton Truck FIRE SUPPORT ELEMENTS x1 FS-01 Light Artillery Battalion (2 per Light Mechanized Division) x1 FS-03 Medium Howitzer Battalion (1 per Light Mechanized Division) x1 FS-03 Medium Howitzer Battalion **BATTLE GROUP BG-06** (1 per Light Mechanized Division) **Cavalry Tank Battalion** HEADQUARTERS ELEMENT Command x1 S35 Somua FR-08 MANEUVER ELEMENTS **X1** ME-06 Cavalry Tank Squadron (w/S35 Somua) x1 ME-06 Cavalry Tank Squadron (w/H35 or H39) **DIVISIONAL ATTACHMENTS** x1 ME-03 Motorcycle Squadron x1 ME-05 Armored Car Squadron (DLM Type) x1 Portee 25mm AT Gun FR-16 x1 47mm Antitank Gun FR-25 Transport x1 Laffly 1.5 ton Truck FR-19