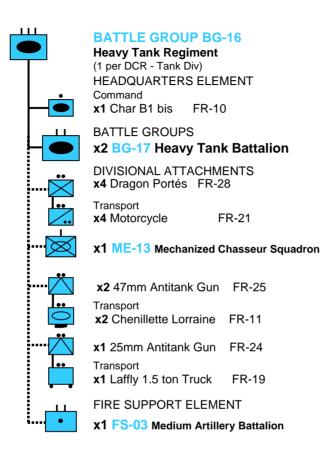

#### FR ME-11->ME-15

|                     |          | Maneuver Element-13 Mechanized Chasseur Squadron |       |
|---------------------|----------|--------------------------------------------------|-------|
|                     | HQ       | Command x1 Commander Transport                   | FR-29 |
|                     |          | x1 Lorraine 37L (a)                              | FR-11 |
|                     |          | x12 Dragon Portés                                | FR-28 |
|                     |          | Transport<br>x6 Lorraine 37L (a)                 | FR-11 |
| x2 Medium Machine C |          | n FR-33                                          |       |
|                     |          | x1 25mm Antitank Gun                             | FR-24 |
|                     |          | Organic Fire Support <b>x1</b> 81mm Mortar       | FR-35 |
|                     | <b> </b> | Transport x3 Lorraine 37L (a)                    | FR-11 |

(a) In 3<sup>rd</sup> DCR replace with: Citroen 1.5 ton Truck FR-20 In 4<sup>th</sup> DCR replace with: Buses No Card Use FR-20 stats

(a) In 4<sup>th</sup> DCR replace with: R35 FR-04