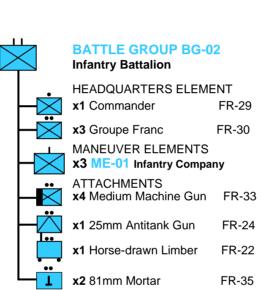

#### **Maneuver Element-01**

**Infantry Company** 

x1 Commander FR-29

x12 Fusilier FR-27

x2 Horse-drawn Limber FR-22