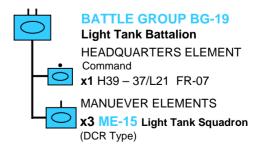

ractor FR-12

#### **BATTLE GROUP BG-14 Motorized Dragoon Battalion** (DLC type) HEADQUARTERS ELEMENT Command HQ x1 Commander FR-29 Transport x1 Laffly 1.5 ton Truck FR-19 MANEUVER ELEMENTS x1 ME-10 Mixed Reconnaissance Squadron x1 ME-11 Motorized Dragoon Squadron **ATTACHMENTS** x1 Portee 25mm AT Gun FR-16 x2 Medium Machine Gun FR-33 Organic Fire Support x2 81mm Mortar FR-35 Transport x2 P 19 Halftrack (a) FR-14 **DIVISIONAL ATTACHMENTS** x1 47mm AT Gun FR-25 Transport x1 CP 17 Halftrack (use FR-19) x3 25mm AT Gun FR-24 •• Transport x3 Laffly/Licorne 1.5t Truck FR-19 x1 25mm Antiaircraft Gun FR-26 Transport x1 P19 Halftrack FR-14

a) In 2<sup>nd</sup> Battalion replace with: Citroen 1.5 ton Truck FR-20

### FR DLC, DCR BG-15->19









(a) In 4<sup>th</sup> DCR replace with: R35 FR-04



#### FR ME-01->ME-10



#### **Maneuver Element-01**

**Infantry Company** 

x1 Commander FR-29

x12 Fusilier FR-27



x2 Horse-drawn Limber FR-22

#### **Maneuver Element-04 Infantry Tank Company**

Command

x1 R35 Infantry Tank (a) FR-04

x3 R35 Infantry Tank (a) FR-04

(a) May replace all with: H35 Infantry Tank FR-06 or FCM 36 Infantry Tank FR-05 or FT17 Infantry Tank FR-01

#### **Maneuver Element-05**

**Armored Car Squadron** (DLM Type) Command

x1 AMD 178 Panhard FR-15

x6 AMD 178 Panhard FR-15

(a) In designated squadrons replace with:

H35 Cavalry Tank FR-06 or H39 - 37mm L/33 FR-07 or

Renault ZT Cavalry Tank FR-03

Renault ZT Cavalry Tank FR-03

#### **Maneuver Element-07**

Motorized Dragoon Squadron (DLM Type)

Command HQ

x1 Commander FR-29

x1 Laffly 1.5 Ton Truck FR-19