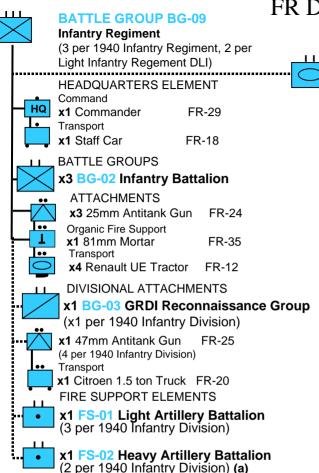

#### **BATTLE GROUP BG-03 GRDI Reconnaissance Group** (x1 per 1940 Infantry Division) HEADQUARTERS ELEMENT Command HQ x1 Commander FR-29 Transport x1 Staff Car FR-18 MANEUVER ELEMENTS x1 ME-02Cavalry Squadron **x1** ME-03 Motorcycle Squadron **ATTACHMENTS** x4 Medium Machine Gun FR-33 x1 25mm Antitank Gun FR-24 **Transport** x3 Citroen Truck FR-20 **BATTLE GROUP BG-04 Infantry Tank Battalion** (1-5 per numbered Army) HEADQUARTERS ELEMENT

(a) May replace all with: H35 Infantry Tank FR-06 or FCM 36 Infantry Tank FR-05 or FT17 Infantry Tank FR-01

Command

x1 R35 Infantry Tank (a) FR-04

x3 ME-04 Infantry Tank Company

MANUEVER ELEMENTS