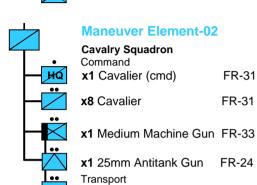

#### **BATTLE GROUP BG-03 GRDI Reconnaissance Group** (x1 per 1940 Infantry Division) HEADQUARTERS ELEMENT Command HQ x1 Commander FR-29 Transport x1 Staff Car FR-18 MANEUVER ELEMENTS x1 ME-02Cavalry Squadron **x1** ME-03 Motorcycle Squadron **ATTACHMENTS** x4 Medium Machine Gun FR-33 x1 25mm Antitank Gun FR-24 **Transport** x3 Citroen Truck FR-20 **BATTLE GROUP BG-04 Infantry Tank Battalion** (1-5 per numbered Army) HEADQUARTERS ELEMENT