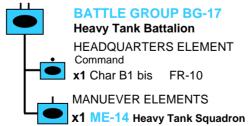

R-20 x1 25mm AA Gun FR-26 **Transport** x1 Renault UE Tractor FR-12

#### **BATTLE GROUP BG-14 Motorized Dragoon Battalion** (DLC type) HEADQUARTERS ELEMENT Command HQ x1 Commander FR-29 Transport x1 Laffly 1.5 ton Truck FR-19 MANEUVER ELEMENTS x1 ME-10 Mixed Reconnaissance Squadron x1 ME-11 Motorized Dragoon Squadron **ATTACHMENTS** x1 Portee 25mm AT Gun FR-16 x2 Medium Machine Gun FR-33 Organic Fire Support x2 81mm Mortar FR-35 Transport x2 P 19 Halftrack (a) FR-14 **DIVISIONAL ATTACHMENTS** x1 47mm AT Gun FR-25 Transport x1 CP 17 Halftrack (use FR-19) x3 25mm AT Gun FR-24 •• Transport x3 Laffly/Licorne 1.5t Truck FR-19 x1 25mm Antiaircraft Gun FR-26 Transport x1 P19 Halftrack FR-14

a) In 2<sup>nd</sup> Battalion replace with: Citroen 1.5 ton Truck FR-20

### FR DLC, DCR BG-15->19









(a) In 4<sup>th</sup> DCR replace with: R35 FR-04



#### FR ME-01->ME-10



#### **Maneuver Element-01**

**Infantry Company** 

x1 Commander FR-29

x12 Fusilier FR-27



x2 Horse-drawn Limber FR-22

#### **Maneuver Element-04 Infantry Tank Company**

Command

x1 R35 Infantry Tank (a) FR-04

x3 R35 Infantry Tank (a) FR-04

(a) May replace all with: H35 Infantry Tank FR-06 or FCM 36 Infantry Tank FR-05 or FT17 Infantry Tank FR-01

#### **Maneuver Element-05**

**Armored Car Squadron** (DLM Type) Command

x1 AMD 178 Panhard FR-15

x6 AMD 178 Panhard FR-15

(a) In designated squadrons replace with:

H35 Cavalry Tank FR-06 or H39 - 37mm L/33 FR-07 or

Renault ZT Cavalry Tank FR-03

Renault ZT Cavalry Tank FR-03

#### **Maneuver Element-07**

Motorized Dragoon Squadron (DLM Type)

Command