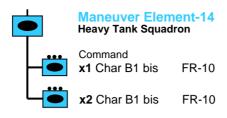

-29 |
|                     |          | x1 Lorraine 37L (a)                              | FR-11 |
|                     |          | x12 Dragon Portés                                | FR-28 |
|                     |          | Transport<br>x6 Lorraine 37L (a)                 | FR-11 |
| x2 Medium Machine C |          | n FR-33                                          |       |
|                     |          | x1 25mm Antitank Gun                             | FR-24 |
|                     |          | Organic Fire Support <b>x1</b> 81mm Mortar       | FR-35 |
|                     | <b> </b> | Transport x3 Lorraine 37L (a)                    | FR-11 |

(a) In 3<sup>rd</sup> DCR replace with: Citroen 1.5 ton Truck FR-20 In 4<sup>th</sup> DCR replace with: Buses No Card Use FR-20 stats





(a) In 4<sup>th</sup> DCR replace with: R35 FR-04

#### FR FS-01->FS-03

# Fire Support Element-01 75mm Light Artillery Battalion

# On-Board Attachment x1 Forward Observer (a) FR-32 Off-Board Direct Fire Support 1st Light Artillery Battery x2 75mm Field Guns (b) and 2nd Light Artillery Battery x2 75mm Field Guns (b) and 3rd Light Artillery Battery x2 75mm Field Guns (b)

- (a) The forward observer may be attached to any maneuver element.Use the German Call for Fire table.(b) Small template. Indirect Fire weapon rating:
- -1 vs. V, 0 vs. T, G, sV

# Fire Support Element-02 155mm Heavy Artillery Battalion



- (a) The forward observer may be attached to any maneuver element. Use the German Call for Fire table.
- (b) Large Template. Indirect Fire weapon rating:
- +1 vs. V, +2 vs. T, G, s