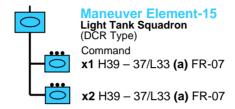

9 |
|                     |          | x1 Lorraine 37L (a)                              | FR-11 |
|                     |          | x12 Dragon Portés                                | FR-28 |
|                     |          | Transport<br>x6 Lorraine 37L (a)                 | FR-11 |
| x2 Medium Machine C |          | n FR-33                                          |       |
|                     |          | x1 25mm Antitank Gun                             | FR-24 |
|                     |          | Organic Fire Support <b>x1</b> 81mm Mortar       | FR-35 |
|                     | <b> </b> | Transport x3 Lorraine 37L (a)                    | FR-11 |

(a) In 3<sup>rd</sup> DCR replace with: Citroen 1.5 ton Truck FR-20 In 4<sup>th</sup> DCR replace with: Buses No Card Use FR-20 stats





(a) In 4<sup>th</sup> DCR replace with: R35 FR-04

#### FR FS-01->FS-03

# Fire Support Element-01 75mm Light Artillery Battalion

# On-Board Attachment x1 Forward Observer (a) FR-32 Off-Board Direct Fire Support 1st Light Artillery Battery x2 75mm Field Guns (b) and 2nd Light Artillery Battery x2 75mm Field Guns (b) and 3rd Light Artillery Battery x2 75mm Field Guns (b)

- (a) The forward observer may be attached to any maneuver element.Use the German Call for Fire table.(b) Small template. Indirect Fire weapon rating:
- -1 vs. V, 0 vs. T, G, sV

# Fire Support Element-02 155mm Heavy Artillery Battalion



- (a) The forward observer may be attached to any maneuver element. Use the German Call for Fire table.
- (b) Large Template. Indirect Fire weapon rating:
- +1 vs. V, +2 vs. T, G, sV