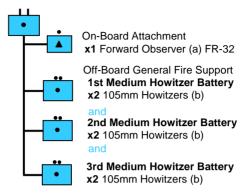

#### 105mm Medium Howitzer Battalion

- (a) The forward observer may be attached to any maneuver element. Use the German Call for Fire table.
- (b) Large Template. Indirect Fire weapon rating:
- -1 vs. V, 0 vs. T, G, sV