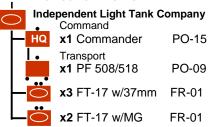

#### Maneuver Element-01

### **Maneuver Element-04**

(a) may dismount as:

| HQ | Command <b>x1</b> Commander | PO-15 |
|----|-----------------------------|-------|
| X  | x7 Infantry                 | PO-14 |
| •  |                             |       |

**x1** Antitank Rifle

PO-17