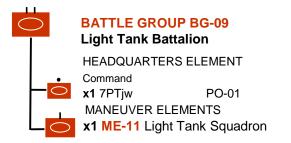

## PO BG-01->BG-04



## PO BG-05->BG-09









# PO ME-01->ME-12

#### Maneuver Element-01



### **Maneuver Element-02**



#### **Maneuver Element-03**



### **Maneuver Element-04**



(a) may dismount as:

| HQ | Command <b>x1</b> Commander | PO-15 |
|----|-----------------------------|-------|
| X  | x7 Infantry                 | PO-14 |
| •  |                             |       |

**x1** Antitank Rifle

PO-17

#### **Maneuver Element-05**



- (a) Armed with 20mm in companies attached to the 10th and Warsaw Motorized Brigades, and the Wielkopolski and Pomorska Cavalry Brigades. Otherwise armed with a Machine Gun.
- (b) Armed with a Machine Gun

#### Maneuver Element-06



- (a) Armed with a 37mm.
- (b) Armed with a Machine Gun

#### **Maneuver Element-07**



(a) Armed with a Machine Gun

## **Maneuver Element-08**



#### Man