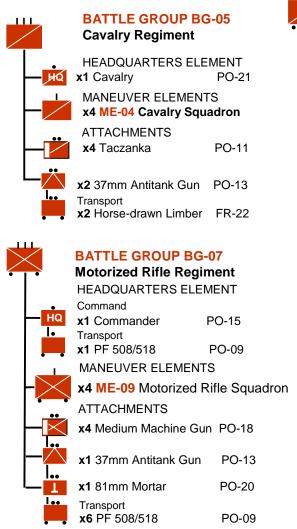

## PO BG-01->BG-04



## PO BG-05->BG-09









# PO ME-01->ME-12

#### Maneuver Element-01



### **Maneuver Element-02**



#### **Maneuver Element-03**



### **Maneuver Element-04**



(a) may dismount as:

| HQ | Command <b>x1</b> Commander | PO-15 |
|----|-----------------------------|-------|
| X  | x7 Infantry                 | PO-14 |
| •  |                             |       |

**x1** Antitank Rifle

PO-17

#### **Maneuver Element-05**



- (a) Armed with 20mm in companies attached to the 10th and Warsaw Motorized Brigades, and the Wielkopolski and Pomorska Cavalry Brigades. Otherwise armed with a Machine Gun.
- (b) Armed with a Machine Gun

#### Maneuver Element-06



- (a) Armed with a 37mm.
- (b) Armed with a Machine Gun

#### **Maneuver Element-07**



(a) Armed with a Machine Gun

## **Maneuver Element-08**



##