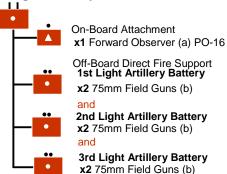

## **Fire Support Element-01**

## **Light Artillery Battalion**

- (a) The forward observer may be attached to any maneuver element. Use the German Call for Fire table.
- (b) Small template. Indirect Fire weapon rating:
- -1 vs. V, 0 vs. T, G, sV