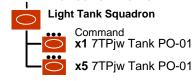

### **Maneuver Element-04**

(a) may dismount as:

| HQ | Command <b>x1</b> Commander | PO-15 |
|----|-----------------------------|-------|
| X  | x7 Infantry                 | PO-14 |
| •  |                             |       |