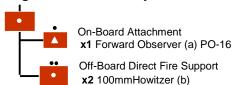

## **Fire Support Element-02**

## **Light Howitzer Battery**

- (a) The forward observer may be attached to any maneuver element.Use the German Call for Fire table.(b) Large template. Indirect Fire
- -1 vs. V, 0 vs. T, G, sV

weapon rating: