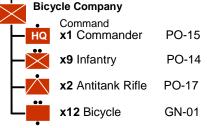

## PO BG-01->BG-04



## PO BG-05->BG-09









# PO ME-01->ME-12

#### Maneuver Element-01



### **Maneuver Element-02**



#### **Maneuver Element-03**



### **Maneuver Element-04**



(a) may dismount as:

| HQ | Command <b>x1</b> Commander | PO-15 |
|----|-----------------------------|-------|
| X  | x7 Infantry                 | PO-14 |
| •  |                             |       |

**x1** Antitank Rifle

PO-17

#### **Maneuver Element-05**



- (a) Armed with 20mm in companies attached to the 10th and Warsaw Motorized Brigades, and the Wielkopolski and Pomorska Cavalry Brigades. Otherwise armed with a Machine Gun.
- (b) Armed with a Machine Gun

#### Maneuver Element-06



- (a) Armed with a 37mm.
- (b) Armed with a Machine Gun

#### **Maneuver Element-07**



(a) Armed with a Machine Gun

## **Maneuver Element-08**



#### Maneuver Element-09



#### Maneuver Element-10



## Maneuver Element-11



### **Maneuver Element-12**



## **