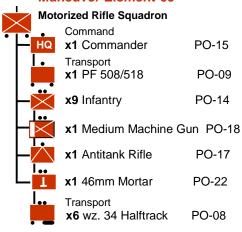

2

#### Maneuver Element-01



### **Maneuver Element-02**



#### **Maneuver Element-03**



### **Maneuver Element-04**



(a) may dismount as:

| HQ | Command <b>x1</b> Commander | PO-15 |
|----|-----------------------------|-------|
| X  | x7 Infantry                 | PO-14 |
| •  |                             |       |

**x1** Antitank Rifle

PO-17

#### **Maneuver Element-05**



- (a) Armed with 20mm in companies attached to the 10th and Warsaw Motorized Brigades, and the Wielkopolski and Pomorska Cavalry Brigades. Otherwise armed with a Machine Gun.
- (b) Armed with a Machine Gun

#### Maneuver Element-06



- (a) Armed with a 37mm.
- (b) Armed with a Machine Gun

#### **Maneuver Element-07**



(a) Armed with a Machine Gun

## **Maneuver Element-08**



#### Maneuver Element-09



#### Maneuver Element-10



## Maneuver Element-11



### **Maneuver Element-12**



## **Fire Support Element-01**

## **Light Artillery Battalion**



- (a) The forward observer may be attached to any maneuver element. Use the German Call for Fire table.
- (b) Small template. Indirect Fire weapon rating:
- -1 vs. V, 0 vs. T, G, sV

## **Fire Support Element-02**

## **Light Howitzer Battery**



- (a) The forward observer may be attached to any maneuver element.Use the German Call for Fire table.(b) Large template. Indirect Fire
- -1 vs. V, 0 vs. T, G, sV

weapon rating:

# PO FS-01->FS-06

### Fire Support Element-03

## **Medium Artillery Battery**



- (a) The forward observer may be attached to any maneuver element. Use the German Call for Fire table.
- (b) Large template. Indirect