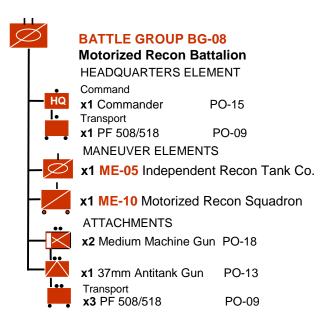

## PO BG-01->BG-04



## PO BG-05->BG-09









# PO ME-01->ME-12

#### Maneuver Element-01



### **Maneuver Element-02**



#### **Maneuver Element-03**



### **Maneuver Element-04**



(a) may dismount as:

| HQ | Command <b>x1</b> Commander | PO-15 |
|----|-----------------------------|-------|
| X  | x7 Infantry                 | PO-14 |
| •  |                             |       |

**x1** Antitank Rifle

PO-17

#### **Maneuver Element-05**



- (a) Armed with 20mm in companies attached to the 10th and Warsaw Motorized Brigades, and the Wielkopolski and Pomorska Cavalry Brigades. Otherwise armed with a Machine Gun.
- (b) Armed with a Machine Gun

#### Maneuver Element-06



- (a) Armed with a 37mm.
- (b) Armed with a Machine Gun

#### **Maneuver Element-07**



(a) Armed with a Machine Gun

## **Maneuver Element-08**



#### M