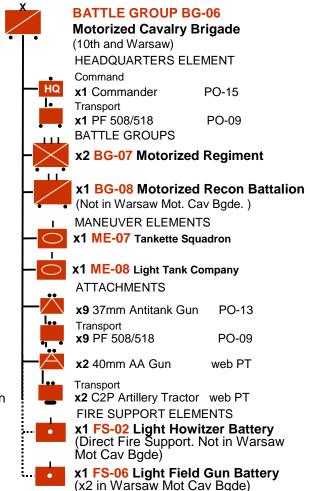

## PO BG-01->BG-04



## PO BG-05->BG-09









# PO ME-01->ME-12

#### Maneuver Element-01



### **Maneuver Element-02**



#### **Maneuver Element-03**



### **Maneuver Element-04**



(a) may dismount as:

| HQ | Command <b>x1</b> Commander | PO-15 |
|----|-----------------------------|-------|
| X  | x7 Infantry                 | PO-14 |
| •  |                             |       |

**x1** Antitank Rifle

PO-17

#### **Maneuver Element-05**



- (a) Armed with 20mm in companies attached to the 10th and Warsaw Motorized Brigades, and the Wielkopolski and Pomorska Cavalry Brigades. Otherwise armed with a Machine Gun.
- (b) Armed with a Machine Gun

#### Maneuver Element-06



- (a) Armed with a 37mm.
- (b) Armed with a Machine Gun

#### **Maneuver Element-07**



(a) Armed with a Machine Gun

## **Maneuver Element-08**



####