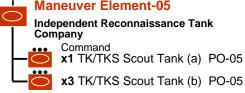

#### **Maneuver Element-05**

- (a) Armed with 20mm in companies attached to the 10th and Warsaw Motorized Brigades, and the Wielkopolski and Pomorska Cavalry Brigades. Otherwise armed with a Machine Gun.
- (b) Armed with a Machine Gun