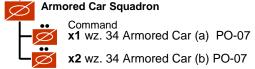

#### Maneuver Element-06

- (a) Armed with a 37mm.
- (b) Armed with a Machine Gun