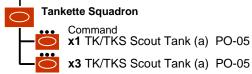

## PO BG-01->BG-04



## PO BG-05->BG-09









# PO ME-01->ME-12

#### Maneuver Element-01



### **Maneuver Element-02**



#### **Maneuver Element-03**



### **Maneuver Element-04**



(a) may dismount as:

| HQ | Command <b>x1</b> Commander | PO-15 |
|----|-----------------------------|-------|
| X  | x7 Infantry                 | PO-14 |
| •  |                             |       |

**x1** Antitank Rifle

PO-17

#### **Maneuver Element-05**



- (a) Armed with 20mm in companies attached to the 10th and Warsaw Motorized Brigades, and the Wielkopolski and Pomorska Cavalry Brigades. Otherwise armed with a Machine Gun.
- (b) Armed with a Machine Gun

#### Maneuver Element-06



- (a) Armed with a 37mm.
- (b) Armed with a Machine Gun

#### **Maneuver Element-07**



(a) Armed with a Machine Gun

## **Maneuver Element-08**



#### Maneuver Element-09



#### Maneuver Element-10



## Maneuver Element-11



### **Maneuver Element-12**



## **Fire Support Element-01**

## **Light Artillery Battalion**



- (a) The forward observer may be attached to any maneuver element. Use the German Call for Fire table.
- (b) Small template. Indirect Fire weapon rating:
- -1 vs. V, 0 vs. T, G, sV

## **Fire Support Element-02**

## **Light Howitzer Battery**



- (a) The forward observer may be attached to any maneuver element.Use the German Call for Fire table.(b) Large template. Indirect Fire
- -1 vs. V, 0 vs. T, G, sV

weapon rating:

# PO FS-01->FS-06

### Fire Support Element-03

## **Medium Artillery Battery**



- (a) The forward observer may be attached to