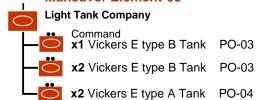

09









# PO ME-01->ME-12

#### Maneuver Element-01



### **Maneuver Element-02**



#### **Maneuver Element-03**



### **Maneuver Element-04**



(a) may dismount as:

| HQ | Command <b>x1</b> Commander | PO-15 |
|----|-----------------------------|-------|
| X  | x7 Infantry                 | PO-14 |
| •  |                             |       |

**x1** Antitank Rifle

PO-17

#### **Maneuver Element-05**



- (a) Armed with 20mm in companies attached to the 10th and Warsaw Motorized Brigades, and the Wielkopolski and Pomorska Cavalry Brigades. Otherwise armed with a Machine Gun.
- (b) Armed with a Machine Gun

#### Maneuver Element-06



- (a) Armed with a 37mm.
- (b) Armed with a Machine Gun

#### **Maneuver Element-07**



(a) Armed with a Machine Gun

## **Maneuver Element-08**



#### Maneuver Element-09



#### Maneuver Element-10



## Maneuver Element-11



### **Maneuver Element-12**



## **Fire Support Element-01**

## **Light Artillery Battalion**



- (a) The forward observer may be attached to any maneuver element. Use the German Call for Fire table.
- (b) Small template. Indirect Fire weapon rating:
- -1 vs. V, 0 vs. T, G, sV

## **Fire Support Element-02**

## **Light Howitzer Battery**



- (a) The forward observer may be attached to any maneuver element.Use the German Call for Fire table.(b) Large template. Indirect Fire
- -1 vs. V, 0 vs. T, G, sV

weapon rating:

# PO FS-01->FS-06

### Fire Support Element-03

## **Medium Artillery Battery**



- (a) The forward observer may be attached to any maneuver element. Use the German Call for Fire table.
-