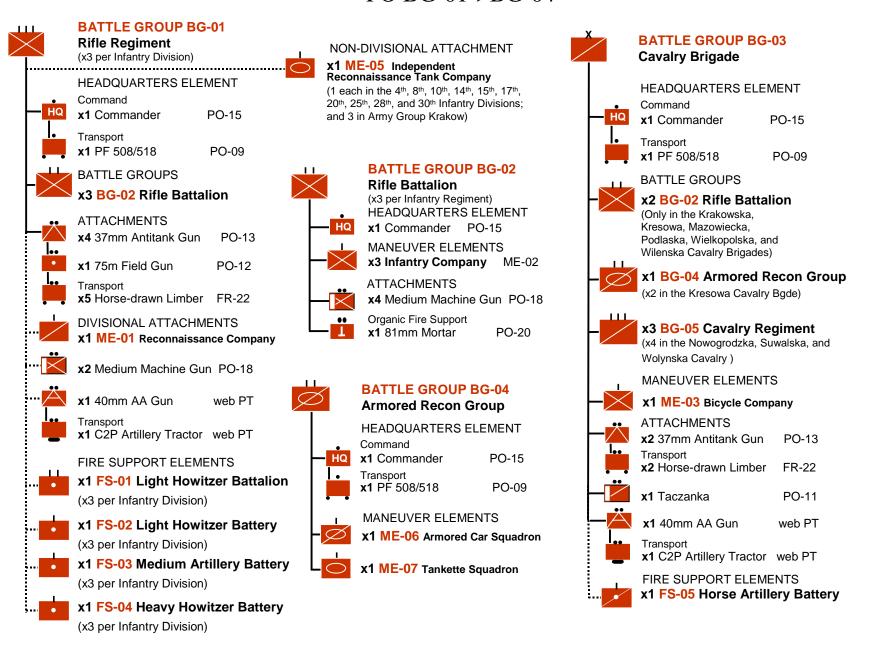

## PO BG-01->BG-04



## PO BG-05->BG-09









# PO ME-01->ME-12

#### Maneuver Element-01



### **Maneuver Element-02**



#### **Maneuver Element-03**



### **Maneuver Element-04**



(a) may dismount as:

| HQ | Command <b>x1</b> Commander | PO-15 |
|----|-----------------------------|-------|
| X  | x7 Infantry                 | PO-14 |
| •  |                             |       |

**x1** Antitank Rifle

PO-17

#### **Maneuver Element-05**



- (a) Armed with 20mm in companies attached to the 10th and Warsaw Motorized Brigades, and the Wielkopolski and Pomorska Cavalry Brigades. Otherwise armed with a Machine Gun.
- (b) Armed with a Machine Gun

#### Maneuver Element-06



- (a) Armed with a 37mm.
- (b) Armed with a Machine Gun

#### **Maneuver Element-07**



(a) Armed with a Machine Gun

## **Maneu