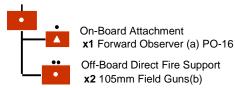

## **Fire Support Element-05**

### Horse Artillery Battery (a)

On-Board Attachment **x1** Forward Observer (a) PO-16

Off-Board Fire Direct Support **x2** 105mm Field Guns(b)

(a) May deploy on-board as: x6 75mm Field Gun PO-14 Transport

x6 Horse-drawn Limber FR-29

- (b) The forward observer may be attached to any maneuver element. Use the German Call for Fire table.
- (c) Small Template. Indirect Fire Rating
- -1 vs. V, 0 vs. T, G, sV