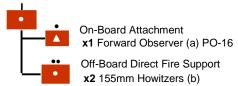

## **Heavy Howitzer Battery**

(a) The forward observer may be attached to any maneuver element.Use the German Call for Fire table.(b) Large template. Indirect Fire weapon rating:

0 vs. V, +1 vs. T, G, sV