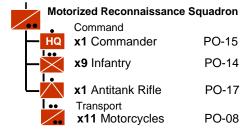

### **Maneuver Element-02**



#### **Maneuver Element-03**



### **Maneuver Element-04**



(a) may dismount as:

| HQ | Command <b>x1</b> Commander | PO-15 |
|----|-----------------------------|-------|
| X  | x7 Infantry                 | PO-14 |
| •  |                             |       |

**x1** Antitank Rifle

PO-17

#### **Maneuver Element-05**



- (a) Armed with 20mm in companies attached to the 10th and Warsaw Motorized Brigades, and the Wielkopolski and Pomorska Cavalry Brigades. Otherwise armed with a Machine Gun.
- (b) Armed with a Machine Gun

#### Maneuver Element-06



- (a) Armed with a 37mm.
- (b) Armed with a Machine Gun

#### **Maneuver Element-07**



(a) Armed with a Machine Gun

## **Maneuver Element-08**



#### Maneuver Element-09



#### Maneuver Element-10



## Maneuver Element-11



### **Maneuver Element-12**



## **Fire Support Element-01**

## **Light Artillery Battalion**



- (a) The forward observer may be attached to any maneuver element. Use the German Call for Fire table.
- (b) Small template. Indirect Fire weapon rating:
- -1 vs. V, 0 vs. T, G, sV

## **Fire Support Element-02**

## **Light Howitzer Battery**



- (a) The forward observer may be attached to any maneuver element.Use the German Call for Fire table.(b) Large template. Indirect Fire
- -1 vs. V, 0 vs. T, G, sV

weapon rating:

# PO FS-01->FS-06

### Fire Support Element-03

## **Medium Artillery Battery**



- (a) The forward observer may be attached to any maneuver element. Use the German Call for Fire table.
- (b) Large template. Indirect Fire weapon rating:
- -1 vs