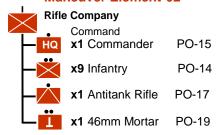

## PO BG-01->BG-04



## PO BG-05->BG-09









# PO ME-01->ME-12

#### Maneuver Element-01



### **Maneuver Element-02**



#### **Maneuver Element-03**



### **Maneuver Element-04**



(a) may dismount as:

| HQ | Command <b>x1</b> Commander | PO-15 |
|----|-----------------------------|-------|
| X  | x7 Infantry                 | PO-14 |
| •  |                             |       |

**x1** Antitank Rifle

PO-17

#### **Maneuver Element-05**



- (a) Armed with 20mm in companies attached to the 10th and Warsaw Motorized Brigades, and the Wielkopolski and Pomorska Cavalry Brigades. Otherwise armed with a Machine Gun.
- (b) Armed with a Machine Gun

#### Maneuver Element-06



- (a) Armed with a 37mm.
- (b) Armed with a Machine Gun

#### **Maneuver Element-07**



(a) Armed with a Machine Gun

## **Maneuver Element-08**



#### Maneuver Element-09



#### Maneuver Element-10



## Maneuver Element-11



###