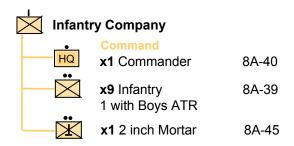

## **Infantry Company**

| HQ  | Command x1 Commander         | 8A-40 |
|-----|------------------------------|-------|
| X   | x1 2 inch Mortar             | 8A-45 |
|     | Transport<br>x1 Light Truck  | 8A-27 |
| ••• | x12 Infantry 4 with Boys ATR | 8A-39 |
|     | Transport x6 Light Truck     | 8A-27 |

(a) May replace any or all with LMG; may replace one with Boys ATR, and/or 2 inch mortar when dismounting.