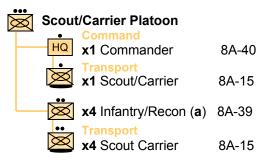

HMENTS** 

x3 2pdr Antitank Gun Portée 8A-30

x1 37mm Bofors Antitank Gun 8A-34

**x1** Light Truck 8A-25

## **Infantry Company**

| HQ  | Command x1 Commander         | 8A-40 |
|-----|------------------------------|-------|
| X   | x1 2 inch Mortar             | 8A-45 |
|     | Transport<br>x1 Light Truck  | 8A-27 |
| ••• | x12 Infantry 4 with Boys ATR | 8A-39 |
|     | Transport x6 Light Truck     | 8A-27 |



(a) May replace any or all with LMG; may replace one with Boys ATR, and/or 2 inch mortar when dismounting.





# Infantry Tank Regiment HEADQUARTER ELEMENT x1 Matilda Mk II Infantry Tank 8A-08 x1 Matilda Mk IICS Infantry Tank 8A-08 x2 Vickers VIB Light Tank 8A-01 MANEUVER ELEMENTS x3 Infantry Tank Company

#### **Maneuver Element Details**



#### **Maneuver Element Details**





(a) May replace any or all with LMG; may replace one with Boys ATR, and/or 2 inch mortar when dismounting.