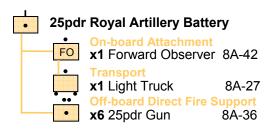

**Infantry Company**

| HQ  | Command x1 Commander         | 8A-40 |
|-----|------------------------------|-------|
| X   | x1 2 inch Mortar             | 8A-45 |
|     | Transport<br>x1 Light Truck  | 8A-27 |
| ••• | x12 Infantry 4 with Boys ATR | 8A-39 |
|     | Transport x6 Light Truck     | 8A-27 |



(a) May replace any or all with LMG; may replace one with Boys ATR, and/or 2 inch mortar when dismounting.





# Infantry Tank Regiment HEADQUARTER ELEMENT x1 Matilda Mk II Infantry Tank 8A-08 x1 Matilda Mk IICS Infantry Tank 8A-08 x2 Vickers VIB Light Tank 8A-01 MANEUVER ELEMENTS x3 Infantry Tank Company

#### **Maneuver Element Details**



#### **Maneuver Element Details**





(a) May replace any or all with LMG; may replace one with Boys ATR, and/or 2 inch mortar when dismounting.