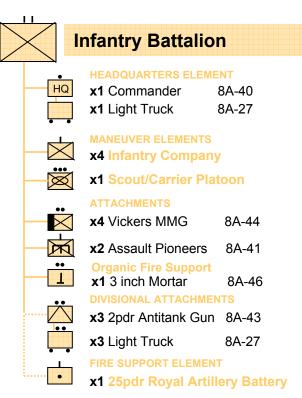

## **Motor Battalion**

**Headquarters Element [Experienced]** 

**x1** Commander 8A-40

x1 Light Truck 8A-25

**MANEUVER ELEMENTS** 

x4 Infantry Company [Experienced]

x4 Scout/Carrier Platoon [EXP] **ATTACHMENTS** 

x3 2pdr Antitank Gun Portée 8A-30

x1 37mm Bofors Antitank Gun 8A-34

**x1** Light Truck 8A-25