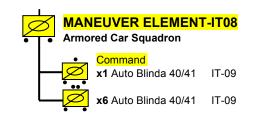

Transport, AA, and AT guns may be attached.



(a) May attach MG to other ME individually.

(b) Or SCWN-I03 or IT-P06







(a) Or SCWN-I03 or IT-P06



a) May substitute IT-04 M/11-39, IT-06 M/14-41, or IT-P01 M/15-42.







**MANEUVER ELEMENT-IT10**  $\bigcirc$ Semoventi Battalion **Command** ٠ HQ x1 Carro Commando M13/40 IT-06

> ...  $\odot$

x4 Semoventi da 75/18 IT-08



**MANEUVER ELEMENT-IT12** Heavy AA Company ٠ Command HQ x1 Commander IT-26 •• Transport X1 Fiat 508CM IT-16 •• X4 88mm AA (a) **DAK-44** Transport •• X4 Fiat TL 37 IT-19

(IT-10) with no transport

HQ x1 Commander •• Transport X1 Fiat 508CM x2 Model 37 47mm AT (b) IT-22 Transport •• x3 Fiat AS 37 (c) a) May substitute Autocannoni Lancia 3RO

> a) Individual Guns may be used as attachments to other maneuver elements.

Anti-tank Platoon (a)

Command

•

b) May also use the M19 65mm Inf Gun (IT-21), or the CC 37/45 (SCWN-I02) which was an Italian copy of the 37mm German Pak 35/36 (DAK-36)

**MANEUVER ELEMENT-IT13** 

IT-26

IT-16

IT-17

c