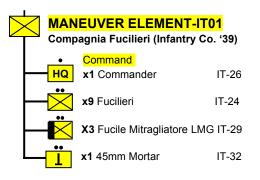

Transport, AA, and AT guns may be attached.



(a) May attach MG to other ME individually.

(b) Or SCWN-I03 or IT-P06







(a) Or SCWN-I03 or IT-P06



a) May substitute IT-04 M/11-39, IT-06 M/14-41, or IT-P01 M/15-42.







**MANEUVER ELEMENT-IT10**  $\bigcirc$ Semoventi Battalion **Command** ٠ HQ x1 Carro Commando M13/40 IT-06

> ...  $\odot$

x4 Semoventi da 75/18 IT-08



**MANEUVER ELEMENT-IT12** Heavy AA Company ٠ Command HQ x1 Commander IT-26 •• Transport X1 Fiat 508CM IT-16 •• X4 88mm AA (a) **DAK-44** Transport •• X4 Fiat TL 37 IT-19

(IT-10) with no transport

HQ x1 Commander •• Transport X1 Fiat 508CM x2 Model 37 47mm AT (b) IT-22 Transport •• x3 Fiat AS 37 (c) a) May substitute Autocannoni Lancia 3RO

> a) Individual Guns may be used as attachments to other maneuver elemen