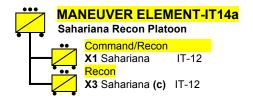

| Transport                                |       |  |
|   |   |                                                               | X1 TL37 (b)                              | IT-19 |  |
|   |   |                                                               | <mark>Recon</mark><br>X12 Sahariana (cd) | IT-12 |  |

(a) Literally "Jeep Scouting Company". These units had 24 vehicles in 3 platoons of 8 + a command element. Using a 1/2 vehicle ratio seems correct for recon elements.

(b) Using a truck represents the command and control elements of the company. You can substitute a Sahariana IT-12.

(c) Use a mix of differently armed Sahariana (IT-12,13)

(d) Sahariana crews may dismount as LMG recon units (IT-29):

(e) The company can split into 3 independent maneuver elements: