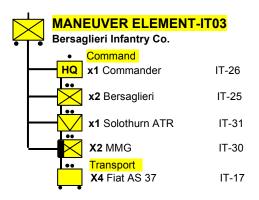

Transport, AA, and AT guns may be attached.



(a) May attach MG to other ME individually.

(b) Or SCWN-I03 or IT-P06







(a) Or SCWN-I03 or IT-P06



a) May substitute IT-04 M/11-39, IT-06 M/14-41, or IT-P01 M/15-42.







**MANEUVER ELEMENT-IT10**  $\bigcirc$ Semoventi Battalion **Command** ٠ HQ x1 Carro Commando M13/40 IT-06

> ...  $\odot$

x4 Semoventi da 75/18 IT-08



**MANEUVER ELEMENT-IT12** Heavy AA Company ٠ Command HQ x1 Commander IT-26 •• Transport X1 Fiat 508CM IT-16 •• X4 88mm AA (a) **DAK-44** Transport •• X4 Fiat TL 37 IT-19

(IT-10) with no transport

HQ x1 Commander •• Transport X1 Fiat 508CM x2 Model 37 47mm AT (b) IT-22 Transport •• x3 Fiat AS 37 (c) a) May substitute Autocannoni Lancia 3RO

> a) Individual Guns may be used as attachments to other maneuver elements.

Anti-tank Platoon (a)

Command

•

b) May also use the M19 65mm Inf Gun (IT-21), or the CC 37/45 (SCWN-I02) which was