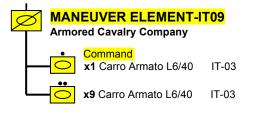

Transport, AA, and AT guns may be attached.

(a) May attach MG to other ME individually.

(b) Or SCWN-I03 or IT-P06

(a) Or SCWN-I03 or IT-P06

a) May substitute IT-04 M/11-39, IT-06 M/14-41, or IT-P01 M/15-42.