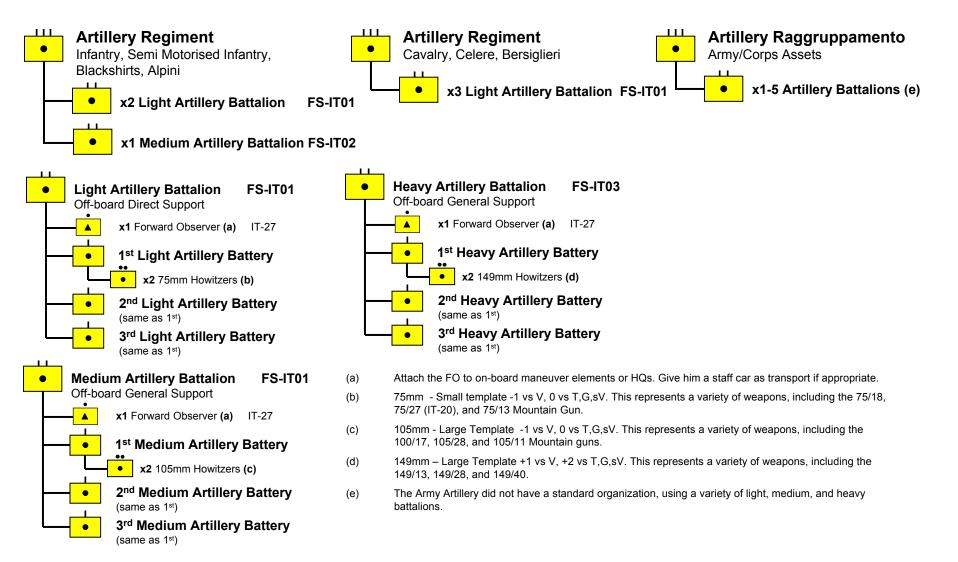

| Transport                                |       |  |
|   |   |                                                               | X1 TL37 (b)                              | IT-19 |  |
|   |   |                                                               | <mark>Recon</mark><br>X12 Sahariana (cd) | IT-12 |  |

(a) Literally "Jeep Scouting Company". These units had 24 vehicles in 3 platoons of 8 + a command element. Using a 1/2 vehicle ratio seems correct for recon elements.

(b) Using a truck represents the command and control elements of the company. You can substitute a Sahariana IT-12.

(c) Use a mix of differently armed Sahariana (IT-12,13)

(d) Sahariana crews may dismount as LMG recon units (IT-29):

(e) The company can split into 3 independent maneuver elements: