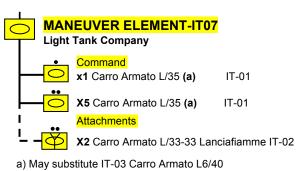

Transport, AA, and AT guns may be attached.

(a) May attach MG to other ME individually.

(b) Or SCWN-I03 or IT-P06

(a) Or SCWN-I03 or IT-P06

a) May substitute IT-04 M/11-39, IT-06 M/14-41, or IT-P01 M/15-42.