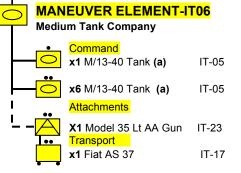

Transport, AA, and AT guns may be attached.

(a) May attach MG to other ME individually.

(b) Or SCWN-I03 or IT-P06

(a) Or SCWN-I03 or IT-P06

a) May substitute IT-04 M/11-39, IT-06 M/14-41, or IT-P01 M/15-42.