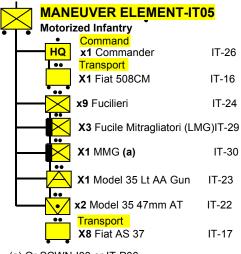

Transport, AA, and AT guns may be attached.

(a) May attach MG to other ME individually.

(b) Or SCWN-I03 or IT-P06

(a) Or SCWN-I03 or IT-P06

a) May substitute IT-04 M/11-39, IT-06 M/14-41, or IT-P01 M/15-42.