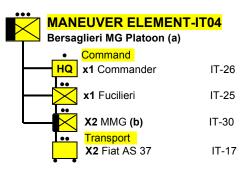

Transport, AA, and AT guns may be attached.

(a) May attach MG to other ME individually.

(b) Or SCWN-I03 or IT-P06

(a) Or SCWN-I03 or IT-P06

a) May substitute IT-04 M/11-39, IT-06 M/14-41, or IT-P01 M/15-42.