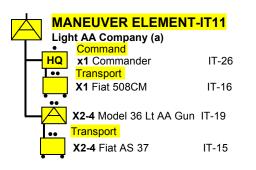

Transport, AA, and AT guns may be attached.



(a) May attach MG to other ME individually.

(b) Or SCWN-I03 or IT-P06







(a) Or SCWN-I03 or IT-P06



a) May substitute IT-04 M/11-39, IT-06 M/14-41, or IT-P01 M/15-42.







**MANEUVER ELEMENT-IT10**  $\bigcirc$ Semoventi Battalion **Command** ٠ HQ x1 Carro Commando M13/40 IT-06

> ...  $\odot$

x4 Semoventi da 75/18 IT-08



**MANEUVER ELEMENT-IT12** Heavy AA Company ٠ Command HQ x1 Commander IT-26 •• Transport X1 Fiat 508CM IT-16 •• X4 88mm AA (a) **DAK-44** Transport •• X4 Fiat TL 37 IT-19

(IT-10) with no transport

HQ x1 Commander •• Transport X1 Fiat 508CM x2 Model 37 47mm AT (b) IT-22 Transport •• x3 Fiat AS 37 (c) a) May substitute Autocannoni Lancia 3RO

> a) Individual Guns may be used as attachments to other maneuver elements.

Anti-tank Platoon (a)

Command

•

b) May also use the M19 65mm Inf Gun (IT-21), or the CC 37/45 (SCWN-I02) which was an Italian copy of the 37mm German Pak 35/36 (DAK-36)

**MANEUVER ELEMENT-IT13** 

IT-26

IT-16

IT-17

c) Where appropriate, substitute Pack animals (SCWG-P05) for the trucks. The commander will only have motorized transport if the guns do.

a) Individual Gu