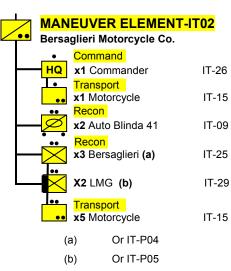

Transport, AA, and AT guns may be attached.



(a) May attach MG to other ME individually.

(b) Or SCWN-I03 or IT-P06







(a) Or SCWN-I03 or IT-P06



a) May substitute IT-04 M/11-39, IT-06 M/14-41, or IT-P01 M/15-42.







**MANEUVER ELEMENT-IT10**  $\bigcirc$ Semoventi Battalion **Command** ٠ HQ x1 Carro Commando M13/40 IT-06

> ...  $\odot$

x4 Semoventi da 75/18 IT-08



**MANEUVER ELEMENT-IT12** Heavy AA Company ٠ Command HQ x1 Commander IT-26 •• Transport X1 Fiat 508CM IT-16 •• X4 88mm AA (a) **DAK-44** Transport •• X4 Fiat TL 37 IT-19

(IT-10) with no transport

HQ x1 Commander •• Transport X1 Fiat 508CM x2 Model 37 47mm AT (b) IT-22 Transport •• x3 Fiat AS 37 (c) a) May substitute Autocannoni Lancia 3RO

> a) Individual Guns may be used as attachments to other maneuver elements.

Anti-tank Platoon (a)

Command

•

b) May also use the M19 65mm Inf Gun (IT-21), or the CC 37/45 (SCWN-I02) which wa