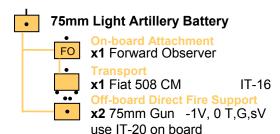

x2 47mm Antitank Gun IT-22

FIRE SUPPORT ELEMENT

**x1** 75mm Light Artillery Battery