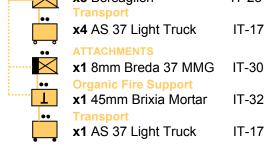

### **HEADQUARTERS ELEMENT**

x1 Commander IT-26 x1 Fiat 508 CM IT-16

MANEUVER ELEMENTS

**x3** Infantry Company

x3 8mm Breda 37 MMG IT-30

**Organic Fire Support** 

x3 45mm Brixia Mortar IT-32

**DIVISIONAL ATTACHMENTS** 

x2 47mm Antitank Gun IT-22

FIRE SUPPORT ELEMENT

**x1** 75mm Light Artillery Battery