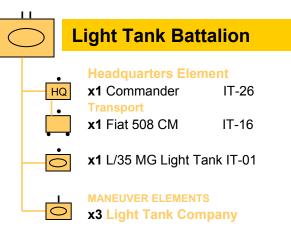

# Medium Tank Battalion Headquarters Element x1 Commander IT-26

x1 M11/39 Medium Tank (a) IT-04

MANEUVER ELEMENTS

(a) Replace in III and V battalions with M13/40 IT-05

IT-16

## **Maneuver Element Details**

**Transport** 

x1 Fiat 508 CM

(a) Replace in III and V battalions with M13/40 IT-05