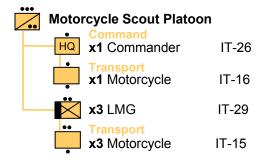

## Bersaglieri Autotrasportati Battalion **Headquarters Element [Experienced]** x1 Commander IT-26 x1 Fiat 508 CM IT-16 **MANEUVER ELEMENTS** x3 Bersaglieri Company **x3** Motorcycle Scout Platoon **ATTACHMENTS** x1 47mm Antitank Gun IT-22 x1 65mm Infantry Gun IT-21 x1 AS 37 Light Truck IT-17 Bersaglieri Company HQ x1 Commander IT-26 x1 20mm Solorthurn ATR IT-31 **Transport** x1 AS 37 Light Truck IT-17 x8 Bersaglieri IT-25