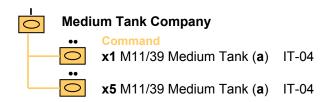

# Medium Tank Battalion Headquarters Element x1 Commander IT-26

x1 M11/39 Medium Tank (a) IT-04

MANEUVER ELEMENTS

(a) Replace in III and V battalions with M13/40 IT-05

IT-16

## **Maneuver Element Details**

**Transport** 

x1 Fiat 508 CM

(a) Replace in III and V battalions with M13/40 IT-05