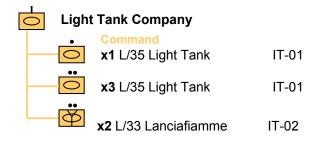

# Medium Tank Battalion Headquarters Element x1 Commander IT-26

x1 M11/39 Medium Tank (a) IT-04

MANEUVER ELEMENTS

(a) Replace in III and V battalions with M13/40 IT-05

IT-16

## **Maneuver Element Details**

**Transport** 

x1 Fiat 508 CM

(a) Replace in III and V battalions with M13/40 IT-05