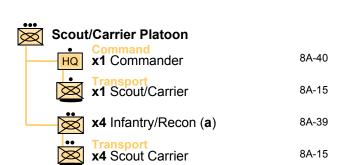

## **Maneuver Element Details**

(a) May replace any or all with Bren LMG (8A-43); may replace one with inf/Boys ATR (8A-39), and/or 2 inch mortar (8A-45) when dismounting.