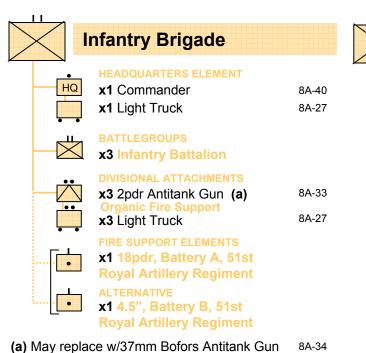

## Australian Tables of Organization "Operation Sonnenblume" - March/April 1941

8A-27

|     | nfantry Battalion                                                     |                |
|-----|-----------------------------------------------------------------------|----------------|
| HQ  | HEADQUARTERS ELEMENT x1 Commander x1 Light Truck                      | 8A-40<br>8A-27 |
|     | MANEUVER ELEMENTS x4 Infantry Company x1 Scout/Carrier Platoon        |                |
| — İ | Organic Fire Support x1 3 inch Mortar ATTACHMENTS x2 Assault Pioneers | 8A-46<br>8A-41 |
|     | x2 2pdr Antitank Gun<br>(26th Brigade only)<br>x2 Light Truck         | 8A-33<br>8A-27 |