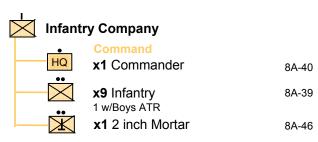

## Australian Tables of Organization "Operation Sonnenblume" - March/April 1941

8A-27

|     | nfantry Battalion                                                     |                |
|-----|-----------------------------------------------------------------------|----------------|
| HQ  | HEADQUARTERS ELEMENT x1 Commander x1 Light Truck                      | 8A-40<br>8A-27 |
|     | MANEUVER ELEMENTS x4 Infantry Company x1 Scout/Carrier Platoon        |                |
| — İ | Organic Fire Support x1 3 inch Mortar ATTACHMENTS x2 Assault Pioneers | 8A-46<br>8A-41 |
|     | x2 2pdr Antitank Gun<br>(26th Brigade only)<br>x2 Light Truck         | 8A-33<br>8A-27 |