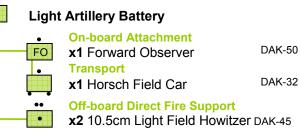

## **German Tables of Organization** "Operation Sonnenblume" March/April 1941

|                              | Aachine Gun Battalion (M                | tzd)   |
|------------------------------|-----------------------------------------|--------|
|                              | Headquarters Element                    |        |
| HQ                           | x1 Commander                            | DAK-47 |
|                              | x1 Horsch Field Car (a)                 | DAK-32 |
|                              | MANEUVER ELEMENTS                       |        |
|                              | x3 Machine Gun Company                  |        |
|                              | x2 Pioniere Company (b)                 |        |
|                              | ATTACHMENTS                             |        |
|                              | x3 3.7cm Pak 35/36 Antitank Gun         | DAK-36 |
| •••                          | x3 Light Truck                          | DAK-33 |
| ••                           | Organic Fire Support                    |        |
|                              | x3 8cm Mortar                           | DAK-54 |
|                              | x2 Light Truck                          | DAK-33 |
|                              | DIVISIONAL ATTACHMENTS                  |        |
|                              | x1 Panzerjäger Company                  |        |
| ······                       | x1 Light Artillery Battery              |        |
|                              | x1 8.8cm Flak 36 Antiaircraft Gun       | DAK-44 |
|                              | x1 SdKfz 7 Heavy Prime Mover            | DAK-29 |
| ., , ,                       | ce with Kubelwagen                      | DAK-31 |
| (b) Replace ir<br>x3 Pionier | n 8th MG BN with, as attachments,<br>re | DAK-48 |

| ··· , ··· ,                                      |        | ••                                    |
|--------------------------------------------------|--------|---------------------------------------|
| with Kubelwagen<br>h MG BN with, as attachments, | DAK-31 | (a) May replace up<br>SdKfz 251/1 Hal |
| ne Gun Company                                   | DAK-48 |                                       |
|                                                  |        | Light Artillery                       |
| Command<br>x1 Commander                          | DAK-47 | FO x1 For                             |
| x1 5cm Mortar<br>Transport                       | DAK-53 | • Transpo                             |
| x1 Light Truck (a)                               | DAK-33 | •• Off-boa<br>•• x2 10.5              |
| <b>x1</b> Infantry with PzB 39                   | DAK-46 |                                       |
| <b>x5</b> Heavy Machine Gun                      | DAK-52 |                                       |
|                                                  |        |                                       |