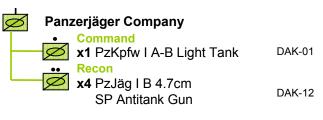

## **Maneuver Element Details**

. . .

| Panzerjager Company |                                   |        |  |
|---------------------|-----------------------------------|--------|--|
| •                   | Command<br>x1 Commander           | DAK-47 |  |
|                     | x1 Horsch Field Car               | DAK-32 |  |
|                     | <b>x1</b> 5cm Pak 38 Antitank Gun | DAK-37 |  |
| Ä                   | x3 3.7cm Pak 35/36 Antitank Gun   | DAK-36 |  |
|                     | x4 Light Truck                    | DAK-33 |  |