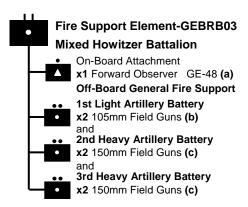

## BG-BRB07,08,09 1941Motorized Rifle Division Battlegroups

(a) Use Mixed Howitzer Battalion in 3rd, 14th, 16th, 18th, 20th, and 60th Motorized Infantry Divisions.

# GE Barbarossa Fire Support

- a) May be attached to any on-board element
- b) Indirect Fire Weapon Rating: -1 vs V, 0 vs T,G,sV, Lrg Template
- c) Indirect Fire Weapon Rating:+1 vs V, +2 vs T,G,sV, Lrg Template