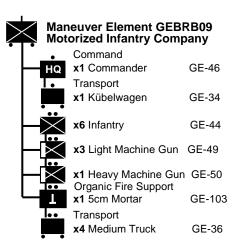

#### 1941Motorized Rifle Division Maneuver Elements

(a) May replace up to 6 with LMG GE-49