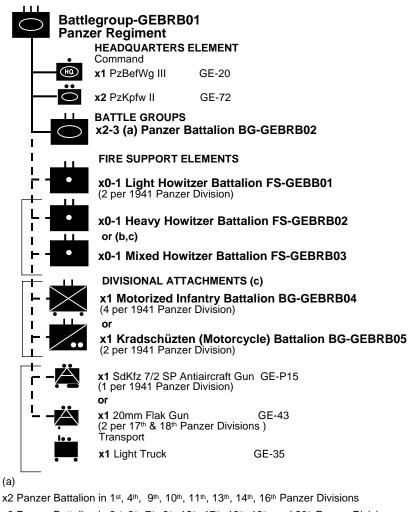

### BG-BRB01,02 1941 Panzer Division Battlegroups (1)

- x3 Panzer Battalion in 3rd, 6th, 7th 8th, 12th, 17th, 18th, 19th, and 20th Panzer Divisions

FS-BRB02 in 1st, 6th, 8th, 9th, 12th, 13th, 16th, 17th, 18th, 19th, & 20th Panzer Divisions FS-BRG03 in 2<sup>nd</sup>, 3<sup>rd</sup>, 4<sup>th</sup>, 7<sup>th</sup>, 10<sup>th</sup>, 11<sup>th</sup>, & 14<sup>th</sup> Panzer Divisions

(c) The basic structure of the Panzer Division contained 1 Panzer regiment and 2 motorized infantry regiments (BG-GEBRB03). The various Battalion subunits of these organizations could be cross-attached as needed. Note that the artillery support listed in BG-GEBRB03 are the same units listed here. Again, the support could be organized to fit the mission.

- a) Most panzer battalions contain two light companies and one medium company. The battalions in 4th, 7th, and 10th panzer regiments had THREE light companies and one medium company.
- b) The 1st, 3rd, 4th, 6th, 7th, 8th, 9th 10th, 17th, 18th, 19th & 20th Panzer Divisions had 2 Mot. Pioniere and 1 Arm. Pioniere

The 11th, 12th, 13th & 14th Panzer Divisions had 3 Mot. Pioniere companies and no Arm. Pioniere companies