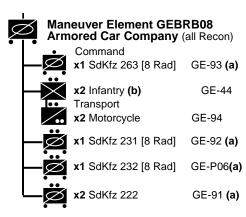

- a) The official establishment. See the accompanying list for actual strengths and types in each Panzer unit in June 1941
- b) The light platoon.
- c) Organized as 3 platoons

- (a) Replace in 7<sup>th</sup> & 20<sup>th</sup> Panzer Divisions with French AMD Panhard 178, 25mm Arm. Car, FR-15
- (b) May replace with LMG GE-49