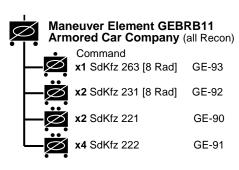

- a) The official establishment. See the accompanying list for actual strengths and types in each Panzer unit in June 1941
- b) The light platoon.
- c) Organized as 3 platoons

- (a) Replace in 7<sup>th</sup> & 20<sup>th</sup> Panzer Divisions with French AMD Panhard 178, 25mm Arm. Car, FR-15
- (b) May replace with LMG GE-49