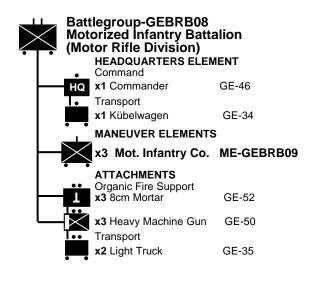

## BG-BRB07,08,09 1941Motorized Rifle Division Battlegroups

(a) Use Mixed Howitzer Battalion in 3rd, 14th, 16th, 18th, 20th, and 60th Motorized Infantry Divisions.

#### 1941Motorized Rifle Division Maneuver Elements

(a) May replace up to 6 with LMG GE-49