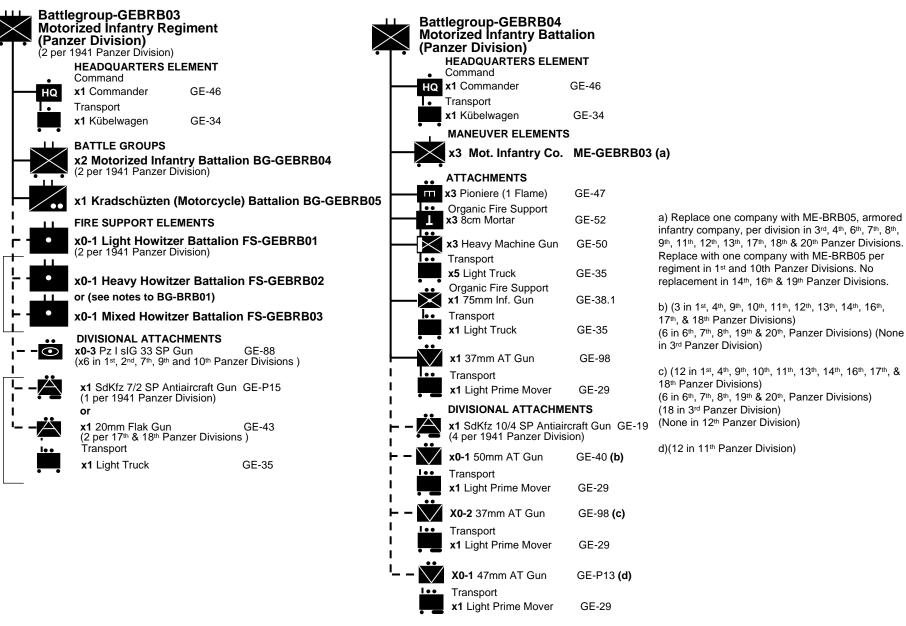

(c) The basic structure of the Panzer Division contained 1 Panzer regiment and 2 motorized infantry regiments (BG-GEBRB03). The various Battalion subunits of these organizations could be cross-attached as needed. Note that the artillery support listed in BG-GEBRB03 are the same units listed here. Again, the support could be organized to fit the mission.

# BG-BRB03,04 1941 Panzer Division Battlegroups (2)