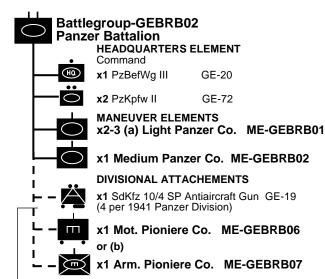

### BG-BRB01,02 1941 Panzer Division Battlegroups (1)

- x3 Panzer Battalion in 3rd, 6th, 7th 8th, 12th, 17th, 18th, 19th, and 20th Panzer Divisions

FS-BRB02 in 1st, 6th, 8th, 9th, 12th, 13th, 16th, 17th, 18th, 19th, & 20th Panzer Divisions FS-BRG03 in 2<sup>nd</sup>, 3<sup>rd</sup>, 4<sup>th</sup>, 7<sup>th</sup>, 10<sup>th</sup>, 11<sup>th</sup>, & 14<sup>th</sup> Panzer Divisions

- a) Most panzer battalions contain two light companies and one medium company. The battalions in 4th, 7th, and 10th panzer regiments had THREE light companies and one medium company.
- b) The 1st, 3rd, 4th, 6th, 7th, 8th, 9th 10th, 17th, 18th, 19th & 20th Panzer Divisions had 2 Mot. Pioniere and 1 Arm. Pioniere

The 11th, 12th, 13th & 14th Panzer Divisions had 3 Mot. Pioniere companies and no Arm. Pioniere companies