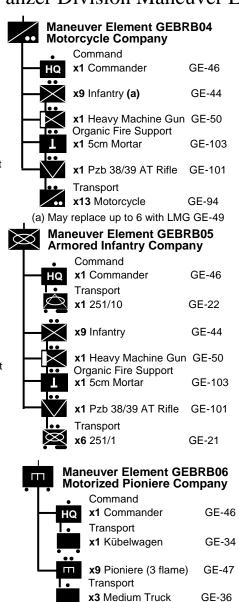

#### 1941 Panzer Division Maneuver Elements

- a) The official establishment. See the accompanying list for actual strengths and types in each Panzer unit in June 1941
- b) Light platoon.
- c) Organized as 3 platoons

- a) The official establishment. See the accompanying list for actual strengths and types in each Panzer unit in June 1941
- b) The light platoon.
- c) Organized as 3 platoons

- (a) Replace in 7<sup>th</sup> & 20<sup>th</sup> Panzer Divisions with French AMD Panhard 178, 25mm Arm. Car, FR-15
- (b) May replace with LMG GE-49

#### 1941Motorized Rifle Division Maneuver Elements

(a) May replace up to 6 with LMG GE-49