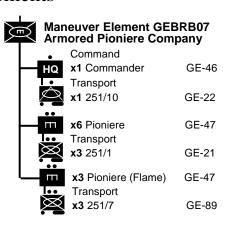

#### 1941 Panzer Division Maneuver Elements

- a) The official establishment. See the accompanying list for actual strengths and types in each Panzer unit in June 1941
- b) Light platoon.
- c) Organized as 3 platoons

- a) The official establishment. See the accompanying list for actual strengths and types in each Panzer unit in June 1941
- b) The light platoon.
- c) Organized as 3 platoons

- (a) Replace in 7<sup>th</sup> & 20<sup>th</sup> Panzer Divisions with French AMD Panhard 178, 25mm Arm. Car, FR-15
- (b) May replace with LMG GE-49