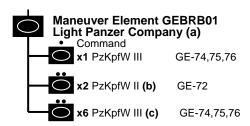

#### 1941 Panzer Division Maneuver Elements

- a) The official establishment. See the accompanying list for actual strengths and types in each Panzer unit in June 1941
- b) Light platoon.
- c) Organized as 3 platoons

- a) The official establishment. See the accompanying list for actual strengths and types in each Panzer unit in June 1941
- b) The light platoon.
- c) Organized as 3 platoons

- (a) Replace in 7<sup>th</sup> & 20<sup>th</sup> Panzer Divisions with French AMD Panhard 178, 25mm Arm. Car, FR-15
- (b) May replace with LMG GE-49