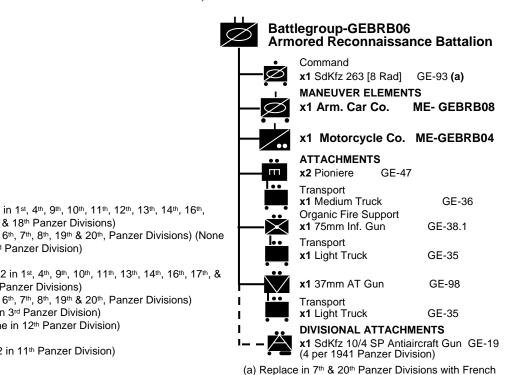

#### BG-BRB05,06

|             | ttlegroup-GEBRB05<br>adschüzten (Motorcy                                                           | /cle) Battalion   |                                                                                                                                                                                                                                                                                                                                                                               |
|-------------|----------------------------------------------------------------------------------------------------|-------------------|-------------------------------------------------------------------------------------------------------------------------------------------------------------------------------------------------------------------------------------------------------------------------------------------------------------------------------------------------------------------------------|
|             | HEADQUARTERS ELEM                                                                                  | •                 |                                                                                                                                                                                                                                                                                                                                                                               |
| НО          | x1 Commander Transport                                                                             | GE-46             |                                                                                                                                                                                                                                                                                                                                                                               |
|             | x1 Kübelwagen                                                                                      | GE-34             |                                                                                                                                                                                                                                                                                                                                                                               |
| 1           | MANEUVER ELEMENTS                                                                                  | S                 |                                                                                                                                                                                                                                                                                                                                                                               |
| <b>—</b> /• | x3 Motorcycle Co.                                                                                  | ME-GEBRB04        |                                                                                                                                                                                                                                                                                                                                                                               |
|             | ATTACHMENTS                                                                                        |                   |                                                                                                                                                                                                                                                                                                                                                                               |
|             | x3 Pioniere (1 Flame)                                                                              | GE-47             |                                                                                                                                                                                                                                                                                                                                                                               |
|             | Organic Fire Support <b>x3</b> 8cm Mortar                                                          | GE-52             | a) (3 in 1st, 4th, 9th, 10th, 11th, 12th, 13th, 14th, 16th, 17th, & 18th Panzer Divisions) (6 in 6th, 7th, 8th, 19th & 20th, Panzer Divisions) (No in 3rd Panzer Division) b) (12 in 1st, 4th, 9th, 10th, 11th, 13th, 14th, 16th, 17th, 18th Panzer Divisions) (6 in 6th, 7th, 8th, 19th & 20th, Panzer Divisions) (18 in 3rd Panzer Division) (None in 12th Panzer Division) |
|             | x3 Heavy Machine Gun<br>Transport                                                                  | GE-50             |                                                                                                                                                                                                                                                                                                                                                                               |
|             | x5 Light Truck                                                                                     | GE-35             |                                                                                                                                                                                                                                                                                                                                                                               |
|             | Organic Fire Support<br>x1 75mm Inf. Gun                                                           | GE-38.1           |                                                                                                                                                                                                                                                                                                                                                                               |
|             | Transport x1 Light Truck                                                                           | GE-35             |                                                                                                                                                                                                                                                                                                                                                                               |
|             | <b>x1</b> 37mm AT Gun                                                                              | GE-98             | c)(12 in 11 <sup>th</sup> Panzer Division)                                                                                                                                                                                                                                                                                                                                    |
|             | Transport x1 Light Prime Mover                                                                     | GE-29             |                                                                                                                                                                                                                                                                                                                                                                               |
| !<br>       | <b>DIVISIONAL ATTACHMENTS x1</b> SdKfz 10/4 SP Antiaircraft Gun GE-19 (4 per 1941 Panzer Division) |                   |                                                                                                                                                                                                                                                                                                                                                                               |
| F -         |                                                                                                    |                   |                                                                                                                                                                                                                                                                                                                                                                               |
|             | <b>x0-1</b> 50mm AT Gun                                                                            | GE-40 (a)         |                                                                                                                                                                                                                                                                                                                                                                               |
|             | Transport x1 Light Prime Mover                                                                     | GE-29             |                                                                                                                                                                                                                                                                                                                                                                               |
| \           | X0-2 37mm AT Gun                                                                                   | GE-98 <b>(b)</b>  |                                                                                                                                                                                                                                                                                                                                                                               |
|             | Transport x1 Light Prime Mover                                                                     | GE-29             |                                                                                                                                                                                                                                                                                                                                                                               |
| اـ   ـ      | X0-1 47mm AT Gun                                                                                   | GE-P13 <b>(c)</b> |                                                                                                                                                                                                                                                                                                                                                                               |
|             | Transport  x1 Light Prime Mover                                                                    | GE-29             |                                                                                                                                                                                                                                                                                                                                                                               |

AMD Panhard 178, 25mm Arm. Car, FR-15