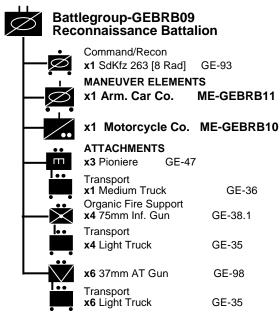

## BG-BRB07,08,09 1941Motorized Rifle Division Battlegroups

(a) Use Mixed Howitzer Battalion in 3rd, 14th, 16th, 18th, 20th, and 60th Motorized Infantry Divisions.