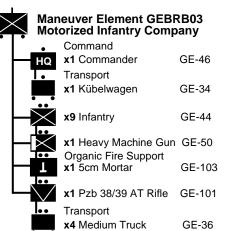

#### 1941Motorized Rifle Division Maneuver Elements

(a) May replace up to 6 with LMG GE-49