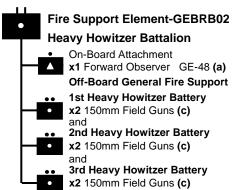

# GE Barbarossa Fire Support

- a) May be attached to any on-board element
- b) Indirect Fire Weapon Rating: -1 vs V, 0 vs T,G,sV, Lrg Template
- c) Indirect Fire Weapon Rating:+1 vs V, +2 vs T,G,sV, Lrg Template