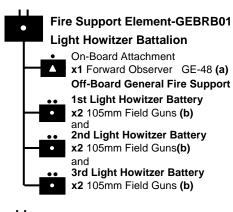

# GE Barbarossa Fire Support

- a) May be attached to any on-board element
- b) Indirect Fire Weapon Rating: -1 vs V, 0 vs T,G,sV, Lrg Template
- c) Indirect Fire Weapon Rating:+1 vs V, +2 vs T,G,sV, Lrg Template