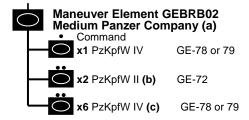

#### 1941 Panzer Division Maneuver Elements

- a) The official establishment. See the accompanying list for actual strengths and types in each Panzer unit in June 1941
- b) Light platoon.
- c) Organized as 3 platoons

- a) The official establishment. See the accompanying list for actual strengths and types in each Panzer unit in June 1941
- b) The light platoon.
- c) Organized as 3 platoons

- (a) Replace in 7<sup>th</sup> & 20<sup>th</sup> Panzer Divisions with French AMD Panhard 178, 25mm Arm. Car, FR-15
- (b) May replace with LMG GE-49