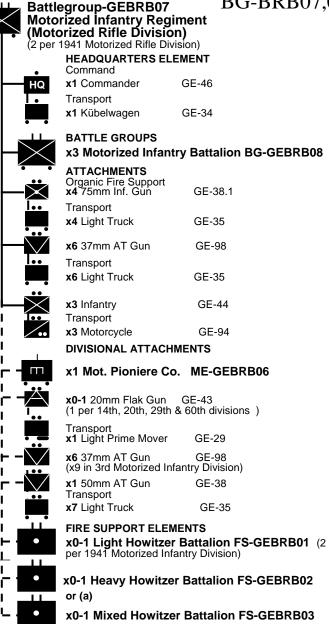

## BG-BRB07,08,09 1941Motorized Rifle Division Battlegroups

(a) Use Mixed Howitzer Battalion in 3rd, 14th, 16th, 18th, 20th, and 60th Motorized Infantry Divisions.