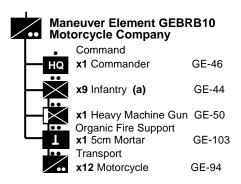

#### 1941Motorized Rifle Division Maneuver Elements

(a) May replace up to 6 with LMG GE-49