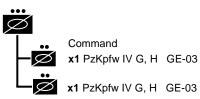

# GE ME-04->ME-07

x3 Panzerjäger Platoon (S

Command
x1 Marder III GE-07 (b)

x1 Marder III GE-07 (b)

(b) Early '43 may replace Marders with Stug IIIG GE-13Early '44 with Jadgpanzer IV with L48 Gun GE-10Mid '44 with Jadgpanzer IV with L70 Gun GE-10.1