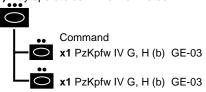

# Panzer Company (a)

(a) May operate as x4 Panzer Platoon

**(b)** Mid-late '43, one or two companies in a PzIV battalion might still be equipped with PzIII. Substitute all GE-03 oith one type or a mix of PzIII L, M (GE-01) and PzIII N (GE-02)

Late '43 and Late '44 after summer offensives there were shortages of tanks. May Replace all tanks in a company with Stug III G (GE-13).

Mid-Late '43, some Pz battalions were reequipped with PzV. Replace all tanks with PzV Panther GE-04

**(c)** Late'44, Pz companies were authorized alternative company strengths of x1 command and x6 or x3 tanks. Each reduced company can operate as platoon-sized ME of 2 tanks each.