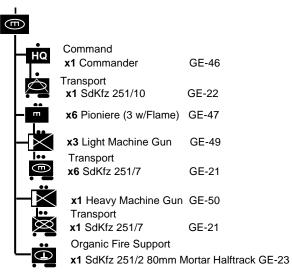

# **Panzergrenadier Company (Armored)**

- (a) Mid '44, replace the halftracks transporting the commander and HMG with SdKfz 251/17 20mm AA halfgrack. Allow it to transport 1 T
- (b) Early '44, may arm up to ½ of infantry with Pzfaust. Late '44 ½ or more with Pzfaust.