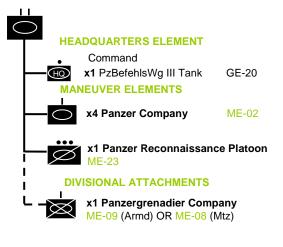

# GE ME-01->ME-03

### **Maneuver Element-01**

# Panzer Company (a)

(a) May operate as x4 Panzer Platoon

**(b)** Mid-late '43, one or two companies in a PzIV battalion might still be equipped with PzIII. Substitute all GE-03 oith one type or a mix of PzIII L, M (GE-01) and PzIII N (GE-02)

# GE ME-08->ME-11

### **Maneuver Element-08**

# Panzergrenadier Company (Mtz.)

- (a) May substitute groups of 3 light trucks with x2 Medium Truck GE-36
- (b) Early '44, may arm up to ½ of infantry with Pzfaust. Late '44 ½ or more with Pzfaust.

### **Maneuver Element-09**

# **Panzergrenadier Company (Armored)**

- (a) Mid '44, replace the halftracks transporting the commander and HMG with SdKfz 251/17 20mm AA halfgrack. Allow it to transport 1 T
- (b) Early '44, may arm up to ½ of infantry with Pzfaust. Late '44 ½ or more with Pzfaust.