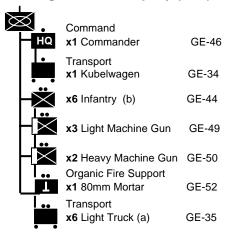

# Panzergrenadier Company (Mtz.)

- (a) May substitute groups of 3 light trucks with x2 Medium Truck GE-36
- (b) Early '44, may arm up to ½ of infantry with Pzfaust. Late '44 ½ or more with Pzfaust.