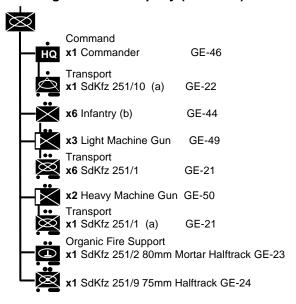

# **Panzergrenadier Company (Armored)**

- (a) Mid '44, replace the halftracks transporting the commander and HMG with SdKfz 251/17 20mm AA halfgrack. Allow it to transport 1 T
- (b) Early '44, may arm up to ½ of infantry with Pzfaust. Late '44 ½ or more with Pzfaust.