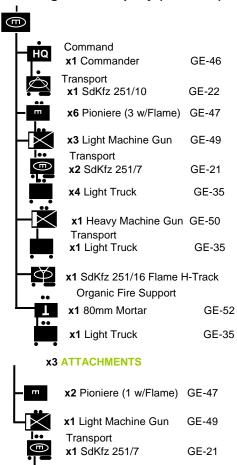

### **Maneuver Element-16**

# Pz. Engineer Company (Armored)

### **x3 ATTACHMENTS**