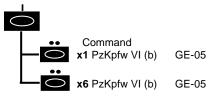

# **Heavy Panzer Company (a)**

(a) May operate as x3 Heavy Panzer Platoon:

**(b)** Late '44 may replace PzVIE tanks in SS divisions with Konigstiger PzVIB GE-06