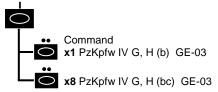

# Panzer Company (a)

(a) May operate as x4 Panzer Platoon

**(b)** Mid-late '43, one or two companies in a PzIV battalion might still be equipped with PzIII. Substitute all GE-03 oith one type or a mix of PzIII L, M (GE-01) and PzIII N (GE-02)

Late '43 and Late '44 after summer offensives there were shortages of tanks. May Replace all tanks in a company with Stug III G (GE-13).

Mid-Late '43, some Pz battalions were reequipped with PzV. Replace all tanks with PzV Panther GE-04

**(c)** Late'44, Pz companies were authorized alternative company strengths of x1 command and x6 or x3 tanks. Each reduced company can operate as platoon-sized ME of 2 tanks each.