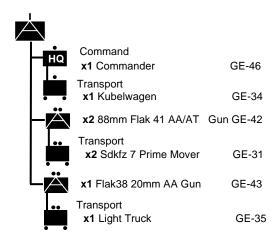

### **HEADQUARTERS ELEMENT**

Command

x1 Commander GE-46

Transport

x1 Kubelwagen GE-34