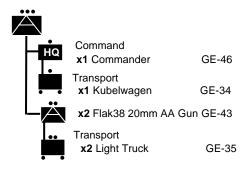

### **HEADQUARTERS ELEMENT**

Command

x1 Commander GE-46

Transport

x1 Kubelwagen GE-34

### **BATTLE GROUPS**

x2 Infantry Battalion BG-10

### **ATTACHMENTS**

x1 Pak38 50mm AT Gun GE-40 Transport

x1 SdKfz 10 GE-29

x12 Panzerschreck GE-51

x6 Pioniere (No Flame) GE-47

Organic Fire Support

x3 75mm lelG37 Infantry Gun GE-38

Transport

x3 Horse-drawn Limber **GE-37** 

Organic Fire Support

x1 150mm SiG33 Infantry Gun GE-39

Transport

**x1** SdKfz 11 GE-30 **DIVISIONAL ATTACHMENTS** 

x1 Panzerjaeger Platoon (SP) ME-05

x1 PanzerJaeger Platoon (Towed) ME-07

x1 Light Flak Platoon (Towed) ME-13

x1 Engineer Company ME-18

x1 Light Artillery Battalion (Towed) FS-03

x3 Assault Gun Battery ME-04

x1 Heavy Panzerjaeger Company ME-06