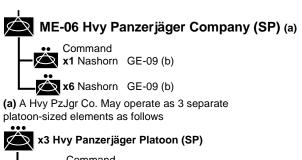

Command
x1 Nashorn GE-09 (b)

x1 Nashorn GE-09 (b)

(b) Mid '43 may replace Nashorn with Ferdinand/Elefant GE-12/GE-12.1

Late '44 with Jadgpanther GE-11
Late '44 with JadgTiger GE-54