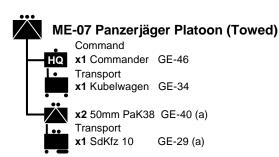

# GE ME-04->ME-07

x3 Panzerjäger Platoon (S

Command
x1 Marder III GE-07 (b)

x1 Marder III GE-07 (b)

(b) Early '43 may replace Marders with Stug IIIG GE-13Early '44 with Jadgpanzer IV with L48 Gun GE-10Mid '44 with Jadgpanzer IV with L70 Gun GE-10.1

Mid '44 with Hetzer GE-08

(a) Early '44 may replace Pak38 GE-40/transport GE-29 with
 75mm Pak 40 GE-41/SdKfz Medium Prime Mover GE-30
 Late'44 may replace with:
 88mm Pak 43/41 GE-65.1/SdKfz Heavy Prime Mover GE-31