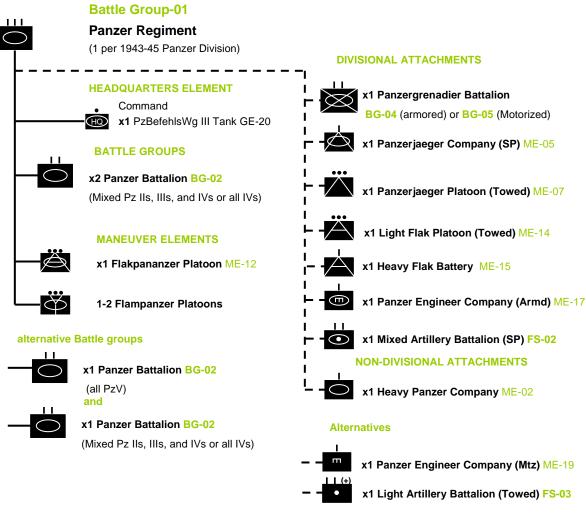

# GE BG-01->BG-02

# **Battle Group-02**

### **Panzer Battalion**

# **Panzergrenadier Regiment**

(2 per 1943-45 Panzer Division)

### **Alternative Battle groups**

x2 Panzergrenadier Bn. (Mtz) BG-05

### **Alternative Maneuver Element**

x1 Panzer Engineer Company (Mtz) ME-19

# GE BE-03->BG-04

x1 Light Artillery Battalion (Towed) FS-03

# **Battle Group-04**

# **Panzergrenadier Battalion (Armored)**

# **Battle Group-05**

# Panzergrenadier Battalion (Motorized)