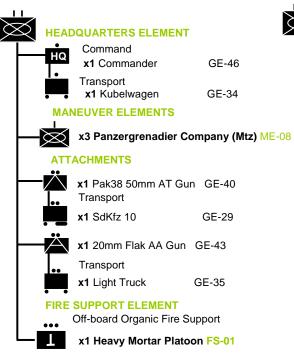

# Panzergrenadier Company (Mtz.)

- (a) May substitute groups of 3 light trucks with x2 Medium Truck GE-36
- (b) Early '44, may arm up to ½ of infantry with Pzfaust. Late '44 ½ or more with Pzfaust.

### **HEADQUARTERS ELEMENT**

Command

x1 Commander GE-46

Transport

x1 Kubelwagen GE-34

### **ATTACHMENTS**

x1 Pak38 50mm AT Gun GE-40 Transport

x1 SdKfz 10 GE-29

x12 Panzerschreck GE-51

x6 Pioniere (No Flame) GE-47

Organic Fire Support

x3 75mm lelG37 Infantry Gun GE-38

Transport