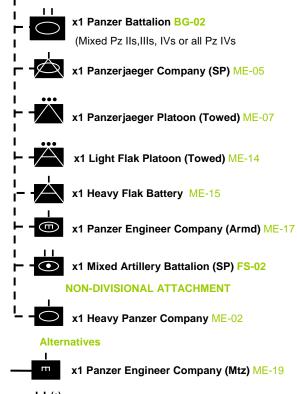

# **Battle Group-02**

### **Panzer Battalion**

# **Panzergrenadier Regiment**

(2 per 1943-45 Panzer Division)

### **Alternative Battle groups**

x2 Panzergrenadier Bn. (Mtz) BG-05

### **Alternative Maneuver Element**

x1 Panzer Engineer Company (Mtz) ME-19