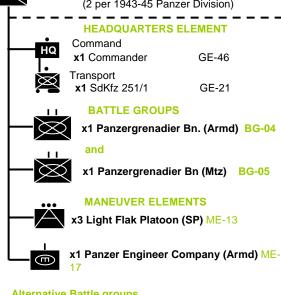

# **Panzergrenadier Regiment**

(2 per 1943-45 Panzer Division)

### **Alternative Battle groups**

x2 Panzergrenadier Bn. (Mtz) BG-05

### **Alternative Maneuver Element**

x1 Panzer Engineer Company (Mtz) ME-19