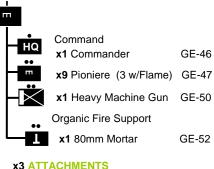

### **Maneuver Element-17**

# Pz. Engineer Company (Armored)

x1 Light Truck

GE-35