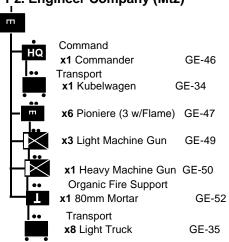

### **Maneuver Element-18**

# **Engineer Company**

### **x3 ATTACHMENTS**

x3 Pioniere (1 w/Flame) GE-47