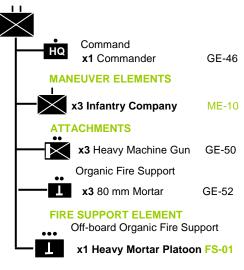

# **Infantry Battalion**

## **Infantry Company**

- (a) May replace 1-3 infantry with LMG GE-49 to reflect personnel shortages
- (b) Early '44, may arm up to ½ of infantry with Pzfaust. Late '44 ½ or more with Pzfaust.

### **HEADQUARTERS ELEMENT**

Command

x1 Commander GE-46

Transport

x1 Kubelwagen GE-34

### **BATTLE GROUPS**

x2 Infantry Battalion BG-10

### **ATTACHMENTS**

x1 Pak38 50mm AT Gun GE-40 Transport

x1 SdKfz 10 GE-29

x12 Panzerschreck GE-51

x6 Pioniere (No Flame) GE-47

Organic Fire Support

x3 75mm lelG37 Infantry Gun GE-38

Transport

x3 Horse-drawn Limber **GE-37** 

Organic Fire Support

x1 150mm SiG33 Infantry Gun GE-39

Transport

**x1** SdKfz 11 GE-30 **DIVISIONAL ATTACHMENTS** 

x1 Panzerjaeger Platoon (SP) ME-05

x1 PanzerJaeger Platoon (Towed) ME-07

x1 Light Flak Platoon (Towed) ME-13

x1 Engineer Company ME-18

x1 Light Artillery Battalion (Towed) FS-03

x3 Assault Gun Battery ME-04

x1 Heavy Panzerjaeger Company ME-06