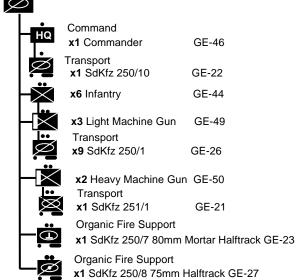

### **HEADQUARTERS ELEMENT**

Command

x1 Commander GE-46

Transport

x1 Kubelwagen GE-34

### **BATTLE GROUPS**

x2 Infantry Battalion BG-10

### **ATTACHMENTS**

x1 Pak38 50mm AT Gun GE-40 Transport

x1 SdKfz 10 GE-29

x12 Panzerschreck GE-51

x6 Pioniere (No Flame) GE-47

Organic Fire Support

x3 75mm lelG37 Infantry Gun GE-38

Transport

x3 Horse-drawn Limber **GE-37** 

Organic Fire Support

x1 150mm SiG33 Infantry Gun GE-39

Transport

**x1** SdKfz 11 GE-30 **DIVISIONAL ATTACHMENTS** 

x1 Panzerjaeger Platoon (SP) ME-05

x1 PanzerJaeger Platoon (Towed) ME-07

x1 Light Flak Platoon (Towed) ME-13

x1 Engineer Company ME-18

x1 Light Artillery Battalion (Towed) FS-03

x3 Assault Gun Battery ME-04

x1 Heavy Panzerjaeger Company ME-06