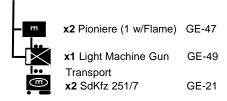

### **x3 ATTACHMENTS**

x3 Pioniere (1 w/Flame) GE-47

### **ATTACHMENTS**

x3 Pioniere (1 with Flame) GE-47

x1 LMG Transport

**GE-44** 

x2 SdKfz 251/7 GE-21

Organic Fire Support

x1 SdKfz 250/8 75mm H-track GE-27

Organic Fire Support