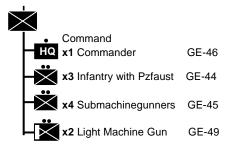

lement-08**

# Panzergrenadier Company (Mtz.)



- (a) May substitute groups of 3 light trucks with x2 Medium Truck GE-36
- (b) Early '44, may arm up to ½ of infantry with Pzfaust. Late '44 ½ or more with Pzfaust.

### **Maneuver Element-09**

# **Panzergrenadier Company (Armored)**



- (a) Mid '44, replace the halftracks transporting the commander and HMG with SdKfz 251/17 20mm AA halfgrack. Allow it to transport 1 T
- (b) Early '44, may arm up to ½ of infantry with Pzfaust. Late '44 ½ or more with Pzfaust.

### **Maneuver Element-10**

## **Infantry Company**



- (a) May replace 1-3 infantry with LMG GE-49 to reflect personnel shortages
- (b) Early '44, may arm up to ½ of infantry with Pzfaust. Late '44 ½ or more with Pzfaust.

## **Maneuver Element-11**

# **Volksgrenadier Company**



# GE ME-12->ME-15

### **Maneuver Element-12**

# Flakpanzer Platoon



Command

x1 Mobelwagen FlakPanzer IV GE-17

x1 Mobelwagen FlakPanzer IV GE-17

### **ATTACHMENTS**



x2 Mobelwagen FlakPanzer IV GE-17

## **Maneuver Element-13**

Light Flak Platoon (SP)



Command

x1 SdKfz 10/4 20mm Flak H-Track GE-19

x1 SdKfz 10/4 20mm Flak H-Track GE-19

### **ATTACHMENTS**



x2 SdKfz 10/4 20mm Flak H-Track GE-19

### **Maneuver Element-14**

# **Light Flak Platoon (Towed)**



### **ATTACHMENTS**



### **Maneuver Element-15**

# **Heavy Flak Battery**



# GE ME-16->ME-18

### **Maneuver Element-16**

# Pz. Engineer Company (Armored)





### **x3 ATTACHMENTS**



### **Maneuver Element-17**

# Pz. Engineer Company (Armored)



x1 Light Truck

GE-35

### **Maneuver Element-18**

# **Enginee