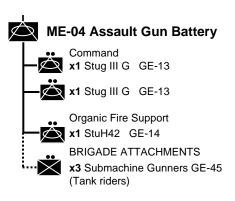

# GE ME-04->ME-07

x3 Panzerjäger Platoon (S

Command
x1 Marder III GE-07 (b)

x1 Marder III GE-07 (b)

(b) Early '43 may replace Marders with Stug IIIG GE-13Early '44 with Jadgpanzer IV with L48 Gun GE-10Mid '44 with Jadgpanzer IV with L70 Gun GE-10.1

Mid '44 with Hetzer GE-08

(a) Early '44 may replace Pak38 GE-40/transport GE-29 with
 75mm Pak 40 GE-41/SdKfz Medium Prime Mover GE-30
 Late'44 may replace with:
 88mm Pak 43/41 GE-65.1/SdKfz Heavy Prime Mover GE-31