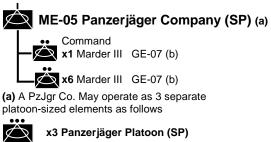

# GE ME-04->ME-07

x3 Panzerjäger Platoon (S

Command
x1 Marder III GE-07 (b)

x1 Marder III GE-07 (b)

(b) Early '43 may replace Marders with Stug IIIG GE-13Early '44 with Jadgpanzer IV with L48 Gun GE-10Mid '44 with Jadgpanzer IV with L70 Gun GE-10.1

Mid '44 with Hetzer GE-08

(a) Early '44 may replace Pak38 GE-40/transport GE-29 with
 75mm Pak 40 GE-41/SdKfz Medium Prime Mover GE-30
 Late'44 may replace with:
 88mm Pak 43/41 GE-65.1/SdKfz Heavy Prime Mover GE-31