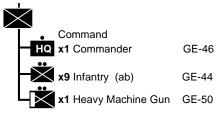

### **Maneuver Element-10**

## **Infantry Company**

- (a) May replace 1-3 infantry with LMG GE-49 to reflect personnel shortages
- (b) Early '44, may arm up to ½ of infantry with Pzfaust. Late '44 ½ or more with Pzfaust.