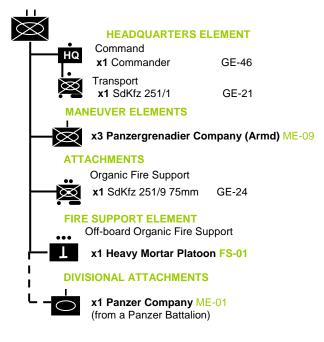

### **HEADQUARTERS ELEMENT**

Command

x1 Commander GE-46

Transport

x1 Kubelwagen GE-34

### **BATTLE GROUPS**

x2 Infantry Battalion BG-10

### **ATTACHMENTS**

x1 Pak38 50mm AT Gun GE-40 Transport

x1 SdKfz 10 GE-29

x12 Panzerschreck GE-51

x6 Pioniere (No Flame) GE-47

Organic Fire Support

x3 75mm lelG37 Infantry Gun GE-38

Transport

x3 Horse-drawn Limber **GE-37** 

Organic Fire Support

x1 150mm SiG33 Infantry Gun GE-39

Transport

**x1** SdKfz 11 GE-30 **DIVISIONAL ATTACHMENTS** 

x1 Panzerjaeger Platoon (SP) ME-05

x1 PanzerJaeger Platoon (Towed) ME-07

x1 Light Flak Platoon (Towed) ME-13

x1 Engineer Company ME-18

x1 Light Artillery Battalion (Towed) FS-03

x3 Assault Gun Battery ME-04

x1 Heavy Panzerjaeger Company ME-06