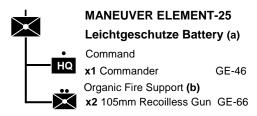

## German Fallschirmjaeger ME-24->ME-26

- (a) June '44 Equip all Fallschirmjaegers with Panzerfaust.
- (b) Fallschirmjaegers in the recon company receive the recon bonus.

- (a) The two guns of the Leichtgeschutze battery may also operate as separate unit attachments.
- (b) When operating as attachment to Regiment, use as direct support