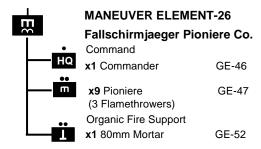

## German Fallschirmjaeger ME-24->ME-26

- (a) June '44 Equip all Fallschirmjaegers with Panzerfaust.
- (b) Fallschirmjaegers in the recon company receive the recon bonus.

- (a) The two guns of the Leichtgeschutze battery may also operate as separate unit attachments.
- (b) When operating as attachment to Regiment, use as direct support