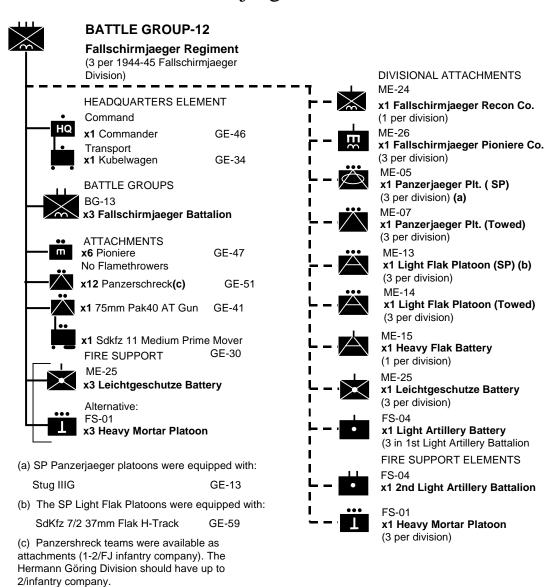

## GERMAN Fallschirmjaegers BG-12,13,ME-24-ME-26

GE-46

GE-50

GE-52

**GE-38** 

BATTLE GROUP-13
Fallschirmjaeger Battalion
HEADQUARTERS ELEMENT

MANEUVER ELEMENTS

x3 Fallschirmjaeger Company

Command x1 Commander

ATTACHMENTS **x3** Heavy Machine Gun

Organic Fire Support **x2** 80mm Mortar

x1 75mm Infantry Gun