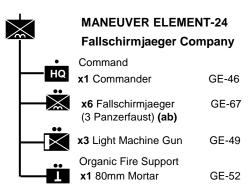

## German Fallschirmjaeger ME-24->ME-26

- (a) June '44 Equip all Fallschirmjaegers with Panzerfaust.
- (b) Fallschirmjaegers in the recon company receive the recon bonus.

- (a) The two guns of the Leichtgeschutze battery may also operate as separate unit attachments.
- (b) When operating as attachment to Regiment, use as direct support