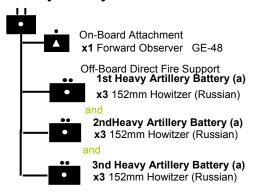

# Fire Support Element-02PL

### **Heavy Artillery Battalion**

(a) Treat as 150mm Howitzer