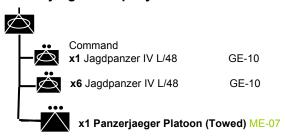

# Panzerjaeger Company Lehr

Can be deployed as three Panzerjaeger platoons.

### x3 Panzerjaeger Platoon (SP)