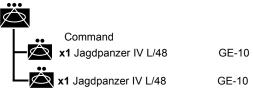

sport x1 SdKfz 251/1 H-Track GE-21 On-board Direct Fire Support Light Artillery Battery (SP)(ab) x3 Grille SP IG Off-board Ogranic Fire Support Light Artillery Battery (SP)(ac) x3 Grille SP IG

- (a) Alternative deployment on or off board
- **(b)** When deployed on board may be deployed as three separate attachments to other manoeuvre elements.
- (c) When deployed off board treat as Hummel 150mm SP How.

# Maneuver Element -01 PL

# Panzergrenadier Company (Heavy)



### Maneuver Element-03 PL



- (a) May be deployed as four separate attachments to other manoeuvre elements
- **(b)** May be deployed as an attachment to another Manoeuvre element

### **Maneuver Element-03 PL**

# Panzerjaeger Company Lehr



Can be deployed as three Panzerjaeger platoons.

### x3 Panzerjaeger Platoon (SP)



# **Fire Support Element-01PL**

# **Light Artillery Battalion**



# Fire Support Element-02PL

### **Heavy Artillery Battalion**



(a) Treat as 150mm Howitzer

### Sources

'Die Geschichte der Panzer Lehr im Westen 1944-45' H Ritgen 'La Panzer Lehr Division' Jean-Claude Perrigault