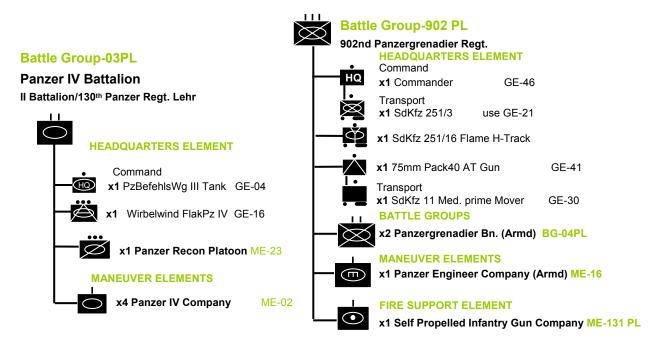

# **Battle Group-04 PL**

# **Panzergrenadier Battalion (Armored)**

(a) The Mixed Artillery Battalion (SP) did not arrive at the Division until 20<sup>th</sup> June '44