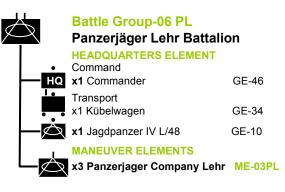

# **Battle Group-04 PL**

# Panzerjaeger Company Lehr

Can be deployed as three Panzerjaeger platoons.