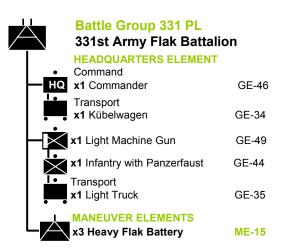

# Notes from Thomas Riepe.

Battlegroups and Maneuver elements with the suffix "PL" are variants of the standard Battlefront organizations specific to Panzer Lehr. Where standard organizations are used, do not include divisional attachements, as the available troops of Panzer Lehr are shown here.