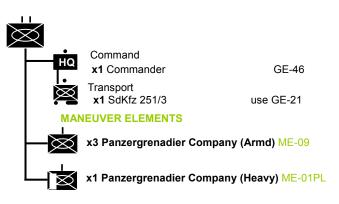

This OOB is based on an OOB from the Fire and Fury website. This is credited to Thomas Riepe. I have amended it with data from the sources listed.

# Notes from Thomas Riepe.

Battlegroups and Maneuver elements with the suffix "PL" are variants of the standard Battlefront organizations specific to Panzer Lehr. Where standard organizations are used, do not include divisional attachements, as the available troops of Panzer Lehr are shown here.





### **Battle Group-02PL**

### Panzer V Battalion

I Battalion/6th Panzer Regt./3rd Panzer Division (a)



(a) This battalion was attached to the Panzer Lehr Division in place of the organic I Battalion.





# **Battle Group-04 PL**

# **Panzergrenadier Battalion (Armored)**













(a) The Mixed Artillery Battalion (SP) did not arrive at the Division until 20<sup>th</sup> June '44

# Maneuver Element-02 PL Self Propelled Infantry Gun Company On-Board Attachment Command x1 Forward Observer GE-48 Transport x1 SdKfz 251/1 H-Track GE-21 On-board Direct Fire Support Light Artillery Battery (SP)(ab) x3 Grille SP IG Off-board Ogranic Fire Support Light Artillery Battery (SP)(ac) x3 Grille SP IG

- (a) Alternative deployment on or off board
- **(b)** When deployed on board may be deployed as three separate attachments to other manoeuvre elements.
- (c) When deployed off board treat as Hummel 150mm SP How.

# Maneuver Element -01 PL

# Panzergrenadier Company (Heavy)



### Maneuver Element-03 PL



- (a) May be deployed as four separate attachments to other manoe