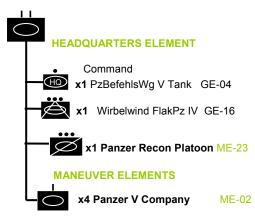

This OOB is based on an OOB from the Fire and Fury website. This is credited to Thomas Riepe. I have amended it with data from the sources listed.

# Notes from Thomas Riepe.

Battlegroups and Maneuver elements with the suffix "PL" are variants of the standard Battlefront organizations specific to Panzer Lehr. Where standard organizations are used, do not include divisional attachements, as the available troops of Panzer Lehr are shown here.





### **Battle Group-02PL**

### Panzer V Battalion

I Battalion/6th Panzer Regt./3rd Panzer Division (a)



(a) This battalion was attached to the Panzer Lehr Division in place of the organic I Battalion.





# **Battle Group-04 PL**

# **Panzergrenadier Battalion (Armored)**













(a) The Mixed Artillery Battalion (SP) did not arrive at the Division until 20<sup>th</sup> June '44

# Maneuver Element-02 PL Self Propelled Infantry Gun Company On-Board Attachment Command x1 Forward Observer GE-48 Transport x1 SdKfz 251/1 H-Track GE-21 On-board Direct Fire Support Light Artillery Battery (SP)(ab) x3 Grille SP IG Off-board Ogranic Fire Support Light Artillery Battery (SP)(ac) x3 Grille SP IG

- (a) Alternative deployment on or off board
- **(b)** When deployed on board may be deployed as three separate attachments to other manoeuvre elements.
- (c) When deployed off board treat as Hummel 1