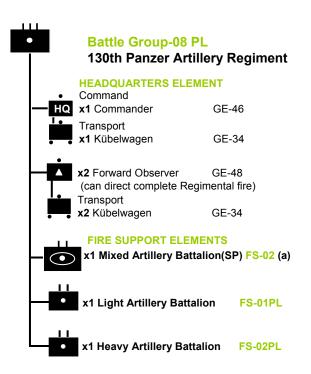

# **Panzergrenadier Battalion (Armored)**

(a) The Mixed Artillery Battalion (SP) did not arrive at the Division until 20<sup>th</sup> June '44

# **Fire Support Element-01PL**

# **Light Artillery Battalion**

# Fire Support Element-02PL

### **Heavy Artillery Battalion**

(a) Treat as 150mm Howitzer