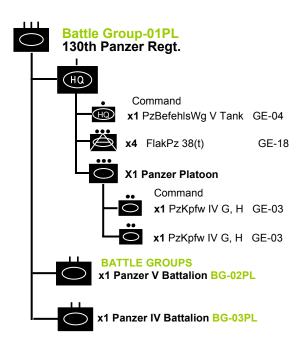

### **Battle Group-02PL**

### Panzer V Battalion

I Battalion/6th Panzer Regt./3rd Panzer Division (a)

(a) This battalion was attached to the Panzer Lehr Division in place of the organic I Battalion.