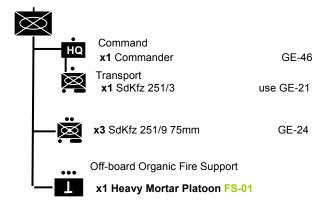

### **Battle Group-02PL**

### Panzer V Battalion

I Battalion/6th Panzer Regt./3rd Panzer Division (a)

(a) This battalion was attached to the Panzer Lehr Division in place of the organic I Battalion.