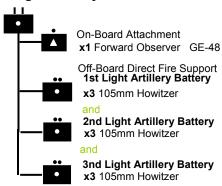

# Maneuver Element-02 PL Self Propelled Infantry Gun Company On-Board Attachment Command x1 Forward Observer GE-48 Transport x1 SdKfz 251/1 H-Track GE-21 On-board Direct Fire Support Light Artillery Battery (SP)(ab) x3 Grille SP IG Off-board Ogranic Fire Support Light Artillery Battery (SP)(ac) x3 Grille SP IG

- (a) Alternative deployment on or off board
- **(b)** When deployed on board may be deployed as three separate attachments to other manoeuvre elements.
- (c) When deployed off board treat as Hummel 150mm SP How.