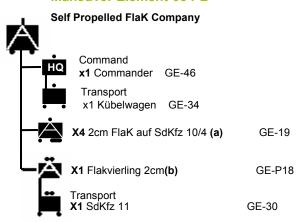

**Battle Group-04 PL**

# **Panzergrenadier Battalion (Armored)**













(a) The Mixed Artillery Battalion (SP) did not arrive at the Division until 20<sup>th</sup> June '44

# Maneuver Element-02 PL Self Propelled Infantry Gun Company On-Board Attachment Command x1 Forward Observer GE-48 Transport x1 SdKfz 251/1 H-Track GE-21 On-board Direct Fire Support Light Artillery Battery (SP)(ab) x3 Grille SP IG Off-board Ogranic Fire Support Light Artillery Battery (SP)(ac) x3 Grille SP IG

- (a) Alternative deployment on or off board
- **(b)** When deployed on board may be deployed as three separate attachments to other manoeuvre elements.
- (c) When deployed off board treat as Hummel 150mm SP How.

# Maneuver Element -01 PL

# Panzergrenadier Company (Heavy)



### Maneuver Element-03 PL



- (a) May be deployed as four separate attachments to other manoeuvre elements
- **(b)** May be deployed as an attachment to another Manoeuvre element

### **Maneuver Element-03 PL**

# Panzerjaeger Company Lehr



Can be deployed as three Panzerjaeger platoons.

### x3 Panzerjaeger Platoon (SP)



# **Fire Support Element-01PL**

# **Light Artillery Battalion**



# Fire Support Element-02PL

### **Heavy Artillery Battalion**



(a) Treat as 150mm Howitzer

### Sources

'Die Geschichte der Panzer Lehr im Westen 1944-45' H Ritgen 'La Panzer Lehr Division' Jean-Claude Perrigault