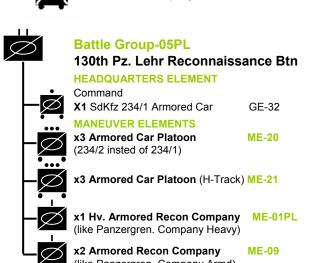

This OOB is based on an OOB from the Fire and Fury website. This is credited to Thomas Riepe. I have amended it with data from the sources listed.

# Notes from Thomas Riepe.

Battlegroups and Maneuver elements with the suffix "PL" are variants of the standard Battlefront organizations specific to Panzer Lehr. Where standard organizations are used, do not include divisional attachements, as the available troops of Panzer Lehr are shown here.





### **Battle Group-02PL**

### Panzer V Battalion

I Battalion/6th Panzer Regt./3rd Panzer Division (a)



(a) This battalion was attached to the Panzer Lehr Division in place of the organic I Battalion.





# **Battle Group-04 PL**

# **Panzergrenadier Battalion (Armored)**













(a) The Mixed Artillery Battalion (SP) did not arrive at the Division until 20<sup>th</sup> June '44

# Maneuver Element-02 PL Self Propelled Infantry Gun Company On-Board Attachment Command x1 Forward Observer GE-48 Transport x1 SdKfz 251/1 H-Track GE-21 On-board Direct Fire Support Light Artillery Battery (SP)(ab) x3 Grille SP IG Off-board Ogranic Fire Support Light Artillery Battery (SP)(ac) x3 Grille SP IG

- (a) Alternative deployment on or off board
- **(b)** When deployed on board may be deployed as three separate attachments to other manoeuvre elements.
- (c) When deployed off board treat as Hummel 150mm SP How.

# Maneuver Element -01 PL

# Panzergrenadier Company (Heavy)



### Maneuver Element-03 PL



- (a) May be deployed as four separate attachments to other manoeuv