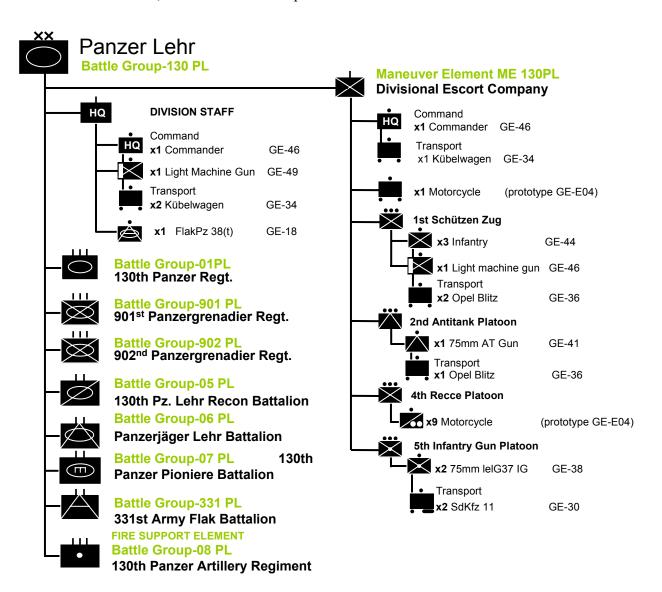

# Notes from Thomas Riepe.

Battlegroups and Maneuver elements with the suffix "PL" are variants of the standard Battlefront organizations specific to Panzer Lehr. Where standard organizations are used, do not include divisional attachements, as the available troops of Panzer Lehr are shown here.