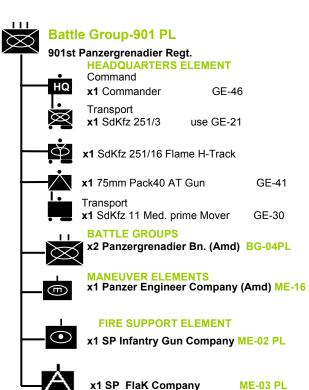

# **Battle Group-04 PL**

# **Panzergrenadier Battalion (Armored)**

(a) The Mixed Artillery Battalion (SP) did not arrive at the Division until 20<sup>th</sup> June '44