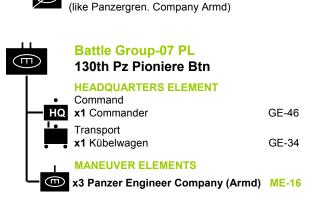

This OOB is based on an OOB from the Fire and Fury website. This is credited to Thomas Riepe. I have amended it with data from the sources listed.

# Notes from Thomas Riepe.

Battlegroups and Maneuver elements with the suffix "PL" are variants of the standard Battlefront organizations specific to Panzer Lehr. Where standard organizations are used, do not include divisional attachements, as the available troops of Panzer Lehr are shown here.





### **Battle Group-02PL**

### Panzer V Battalion

I Battalion/6th Panzer Regt./3rd Panzer Division (a)



(a) This battalion was attached to the Panzer Lehr Division in place of the organic I Battalion.





# **Battle Group-04 PL**

# **Panzergrenadier Battalion (Armored)**













(a) The Mixed Artillery Battalion (SP) did not arrive at the Division until 20<sup>th</sup> June '44

# Maneuver Element-02 PL Self Propelled Infantry Gun Company On-Board Attachment Command x1 Forward Observer GE-48 Transport x1 SdKfz 251/1 H-Track GE-21 On-board Direct Fire Support Light Artillery Battery (SP)(ab) x3 Grille SP IG Off-board Ogranic Fire Support Light Artillery Battery (SP)(ac) x3 Grille SP IG

- (a) Alternative deployment on or off board
- **(b)** When deployed on board may be deployed as three separate attachments to other manoeuvre elements.
- (c) When deployed off board treat as Hummel 150mm SP How.

# Maneuver Element -01 PL

# Panzergrenadier Company (Heavy)



### Maneuver Element-03 PL



- (a) May be deployed as four separate attachments to other manoeuvre