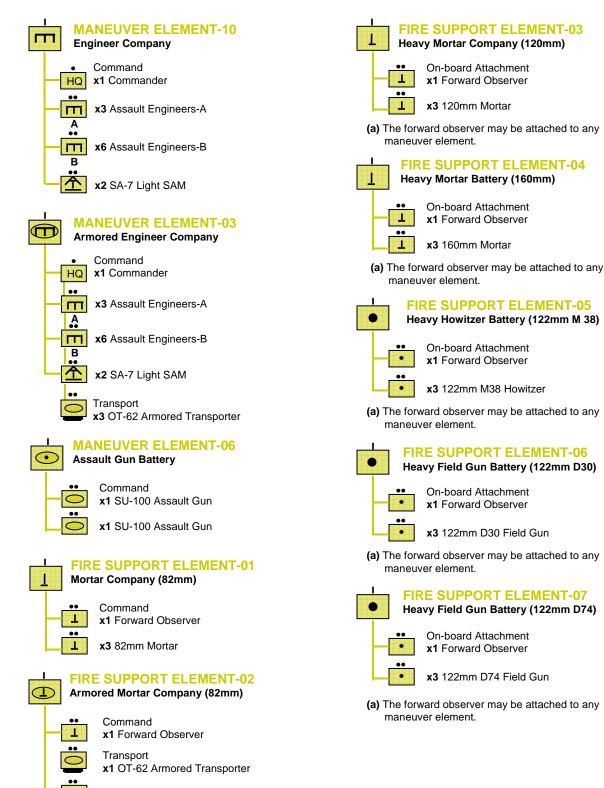

#### **MANEUVER ELEMENT-03** Armored Engineer Company

Command x1 Commander HQ

x3 Assault Engineers-A

x6 Assault Engineers-B

x2 SA-7 Light SAM

Transport

x3 OT-62 Armored Transporter

#### **MANEUVER ELEMENT-06 Assault Gun Battery**

Command x1 SU-100 Assault Gun

x1 SU-100 Assault Gun

#### **FIRE SUPPORT ELEMENT-02** Armored Mortar Company (82mm)

•

Command x1 Forward Observer

Transport x1 OT-62 Armored Transporter

x3 OT-62 SP 82mm Mortar

## Heavy Mortar Company (120mm) Т ..

Т

**On-board Attachment** x1 Forward Observer

FIRE SUPPORT ELEMENT-03

x3 120mm Mortar

(a) The forward observer may be attached to any maneuver element.

FIRE SUPPORT ELEMENT-04 Heavy Mortar Battery (160mm)

**On-board Attachment** x1 Forward Observer

x3 160mm Mortar

(a) The forward observer may be attached to any maneuver element.

**FIRE SUPPORT ELEMENT-05** Heavy Howitzer Battery (122mm M 38)

| •• | On-b        |
|----|-------------|
| •  | <b>x1</b> F |
|    |             |

•

ooard Attachment orward Observer

x3 122mm M38 Howitzer

(a) The forward observer may be attached to any maneuver element.

•

•• •

FIRE SUPPORT ELEMENT-06 Heavy Field Gun Battery (122mm D30)

On-board Attachment x1 Forward Observer

x3 122mm D30 Field Gun

(a) The forward observer may be attached to any maneuver element.

#### **FIRE SUPPORT ELEMENT-07**

Heavy Field Gun Battery (122mm D74) **On-board Attachment** • x1 Forward Observer x3 122mm D74 Field Gun (a) The forward observer may be attached to any

maneuver element.