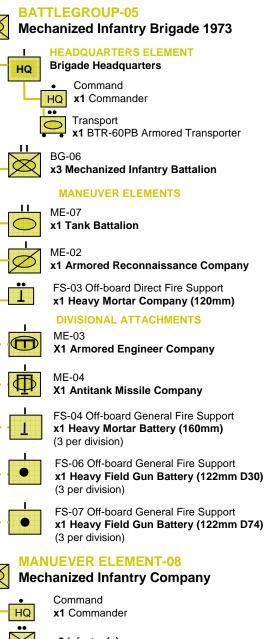

#### **BATTLEGROUP-01** Armored Brigade 1973

#### **HEADQUARTERS ELEMENT Brigade Headquarters**

Command x1 T-55A Main Battle Tank

BG-02 x1 Mechanized Infantry Battalion

MANEUVER ELEMENTS

HQ

**ME-01** x3 Tank Battalion

x1 Armored Reconnaissance Company

MF-03 X1 Armored Engineer Company

**ATTACHMENTS** x3 ZSU-23/4 Antiaircaft Gun

**DIVISIONAL ATTACHMENTS** 

MF-04 X1 Antitank Missile Company

FS-04 Off-board General Fire Support x1 Heavy Mortar Battery (160mm) (3 per division)

FS-06 Off-board General Fire Support x1 Heavy Field Gun Battery (122mm D30) (3 per division)

FS-07 Off-board General Fire Support x1 Heavy Field Gun Battery (122mm D74) (3 per division)