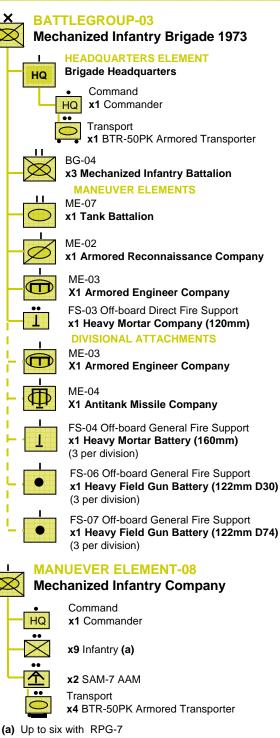

#### **BATTLEGROUP-01** Armored Brigade 1973

#### **HEADQUARTERS ELEMENT Brigade Headquarters**

Command x1 T-55A Main Battle Tank

BG-02 x1 Mechanized Infantry Battalion

MANEUVER ELEMENTS

HQ

**ME-01** x3 Tank Battalion

x1 Armored Reconnaissance Company

MF-03 X1 Armored Engineer Company

**ATTACHMENTS** x3 ZSU-23/4 Antiaircaft Gun

**DIVISIONAL ATTACHMENTS** 

MF-04 X1 Antitank Missile Company

FS-04 Off-board General Fire Support x1 Heavy Mortar Battery (160mm) (3 per division)

FS-06 Off-board General Fire Support x1 Heavy Field Gun Battery (122mm D30) (3 per division)

FS-07 Off-board General Fire Support x1 Heavy Field Gun Battery (122mm D74) (3 per division)

## **MANUEVER ELEMENT-04**

x1 T-55A Main Battle Tank

x6 T-55A Main Battle Tank

Command

Command x1 BRDM-2 Recon Vehicle

x3 BRDM-2 ATGM Vehicle

# **BATTLEGROUP-02 Mechanized Infantry Battalion 1973**

Command x1 Commander Transport

x1 BTR-50PK Armored Transporter

#### MANEUVER ELEMENTS

**HEADQUARTERS ELEMENT** 

x3 Mechanized Infantry Company

FS-02 Organic Fire Support x1 Armored Mortar Company (82mm)

#### **ATTACHMENTS**

x4 Malyutka (Sagger) ATGM Transport

x1 BTR-50PK Armored Transporter

#### **DIVISIONAL ATTACHMENTS**

x1 Assault Gun Battery

x3 ZSU-23/4 Antiaircaft Gun

#### MANUEVER ELEMENT-05 **Mechanized Infantry Company**

Command x1 Commander

x9 Infantry (a)

x2 SAM-7 AAM Transport

x3 BTR-50PK Armored Transporter

(a) Up to six with RPG-7

x1 Commander

x3 Infantry with RPG-7