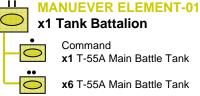

#### **HEADQUARTERS ELEMENT Brigade Headquarters**

Command x1 T-55A Main Battle Tank

BG-02 x1 Mechanized Infantry Battalion

MANEUVER ELEMENTS

HQ

**ME-01** x3 Tank Battalion

x1 Armored Reconnaissance Company