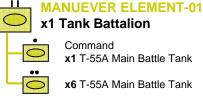

#### **MANUEVER ELEMENT-01** x1 Tank Battalion

Command x1 T-55A Main Battle Tank

x6 T-55A Main Battle Tank