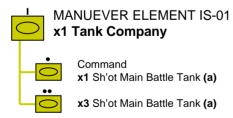

## Israeli Battle Groups - 1973

- (a) In some battalions replace ALL with:

  M3 Halftrack APC
- (b) May attach from Armor after first week of war

(a) May replace ALL Sh'ot Medium Tanks with: Magdan Medium Tank (mostly Sinai Front) Isherman Medium Tank

or

Tiran 5 Medium Tank (Sinai Front)

- (a) Up to four with LAW
- (b) In some battalions replace ALL with: M3 Halftrack APC

- (a) In some battalions replace ALL with:
  M3 Halftrack APC
- (b) May replace Sh'ot Medium Tank with: Magdan Medium Tank (mostly Sinai Front) Isherman Medium Tank Tiran 5 Medium Tank (Sinai Front) OR in Armored Infantry Battalions Jeep w/ 106mm Recoiless Rifle