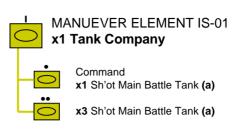

## Israeli Battle Groups - 1973

(a) May replace ALL Sh'ot Medium Tanks with: Magdan Medium Tank (mostly Sinai Front) Isherman Medium Tank or

Tiran 5 Medium Tank (Sinai Front)

**(b)** May attach from Armored Infantry Battalion after first week of the war