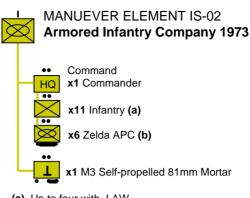

- (a) Up to four with LAW
- (b) In some battalions replace ALL with: M3 Halftrack APC

(a) May replace ALL Sh'ot Medium Tanks with: Magdan Medium Tank (mostly Sinai Front) Isherman Medium Tank

or

Tiran 5 Medium Tank (Sinai Front)