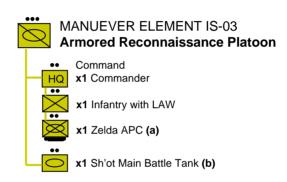

- (a) In some battalions replace ALL with:

  M3 Halftrack APC
- (b) May replace Sh'ot Medium Tank with: Magdan Medium Tank (mostly Sinai Front) Isherman Medium Tank Tiran 5 Medium Tank (Sinai Front) OR in Armored Infantry Battalions Jeep w/ 106mm Recoiless Rifle