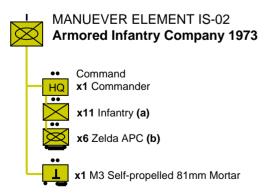

- (a) Up to four with LAW
- (b) In some battalions replace ALL with: M3 Halftrack APC

(a) May replace ALL Sh'ot Medium Tanks with: Magdan Medium Tank (mostly Sinai Front) Isherman Medium Tank

or

Tiran 5 Medium Tank (Sinai Front)

- (a) In some battalions replace ALL with:

  M3 Halftrack APC
- (b) May replace Sh'ot Medium Tank with: Magdan Medium Tank (mostly Sinai Front) Isherman Medium Tank Tiran 5 Medium Tank (Sinai Front) OR in Armored Infantry Battalions Jeep w/ 106mm Recoiless Rifle