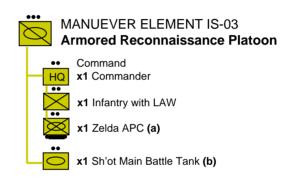

- (a) Up to four with LAW
- (b) In some battalions replace ALL with: M3 Halftrack APC

(a) May replace ALL Sh'ot Medium Tanks with: Magdan Medium Tank (mostly Sinai Front) Isherman Medium Tank

or

Tiran 5 Medium Tank (Sinai Front)