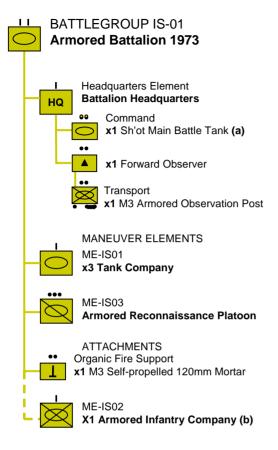

## Israeli Battle Groups - 1973

(a) May replace ALL Sh'ot Medium Tanks with: Magdan Medium Tank (mostly Sinai Front) Isherman Medium Tank or

Tiran 5 Medium Tank (Sinai Front)

**(b)** May attach from Armored Infantry Battalion after first week of the war