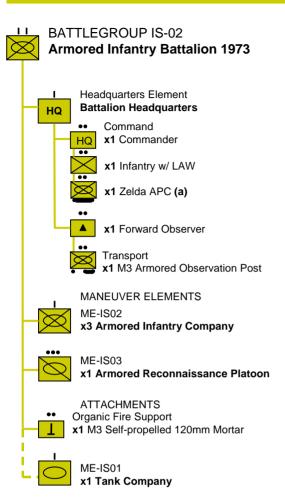

## Israeli Battle Groups - 1973

- (a) In some battalions replace ALL with:

  M3 Halftrack APC
- (b) May attach from Armor after first week of war

(a) May replace ALL Sh'ot Medium Tanks with: Magdan Medium Tank (mostly Sinai Front) Isherman Medium Tank