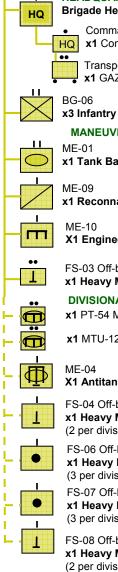

### HEADQUARTERS ELEMENT **Brigade Headquarters**

Command

x1 Commander

Transport x1 BTR-50PK Armored Transporter

x3 Mechanized Infantry Battalion

### MANEUVER ELEMENTS

x1 Tank Battalion

x1 Armored Reconnaissance Company

X1 Armored Engineer Company

x3 ZSU-23/4 Antiaircaft Gun

FS-03 Off-board Direct Fire Support x1 Heavy Mortar Company (120mm) **DIVISIONAL ATTACHMENTS** 

x3 PT-54 Mine-clearing tank

x3 MTU-120 Armored Bridgelayer

X1 Antitank Missile Company

FS-08 Off-board General Fire Support x2 Heavy Mortar Battery (240mm)

FS-06 Off-board General Fire Support x1 Heavy Field Gun Battery (122mm D30) (3 per division)

FS-07 Off-board General Fire Support x1 Heavy Field Gun Battery (122mm D74) (3 per division)