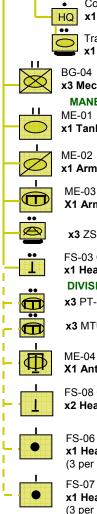

### **HEADQUARTERS ELEMENT**

**Brigade Headquarters** Command

HQ x1 Commander

Transport x1 BTR-60PB Armored Transporter

**BG-08** x3 Mechanized Infantry Battalion

### MANEUVER ELEMENTS

HQ

...

ME-01 x1 Tank Battalion

MF-02 x1 Armored Reconnaissance Company

MF-03 X1 Armored Engineer Company

FS-03 Off-board Direct Fire Support x1 Heavy Mortar Company (120mm) **DIVISIONAL ATTACHMENTS** 

MF-04 x1 Antitank Missile Company

x3 PT-54 Mine-clearing tank

x3 MTU-120 Armored Bridgelayer

FS-06 Off-board General Fire Support x1 Heavy Field Gun Battery (122mm D30) (3 per division)

FS-07 Off-board General Fire Support x1 Heavy Field Gun Battery (122mm D74) (3 per division)

### **MANUEVER ELEMENT-01** x1 Tank Battalion

Command

x1 T-55A Main Battle Tank x9 T-55A Main Battle Tank

## **MANUEVER ELEMENT-04**

x1 Antitank Missile Company

Command x1 BRDM-2 Recon Vehicle

x3 BRDM-2 ATGM Vehicle