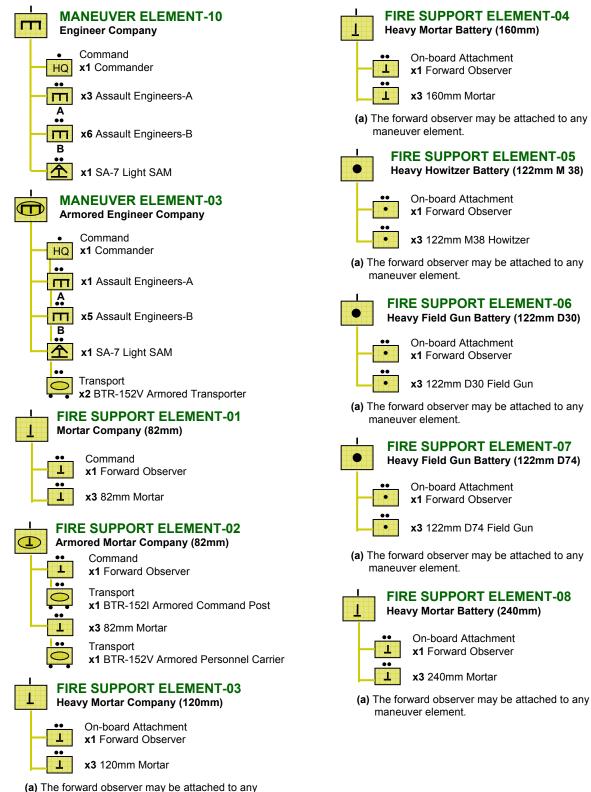

### **MANUEVER ELEMENT-01**

### x1 Tank Battalion

11

Command x1 T-62A (1970) Main Battle Tank (a)

x9 T-62A (1970) Main Battle Tank (a)

(a) Replace all in one armored brigade in each armored division w/ T-55A

> **MANUEVER ELEMENT-02** Armored Reconnaissance Company

- Command
- x1 Commander

x3 Infantry with RPG-7

x4 BRDM-1 Armored Recon Vehicle

x3 PT-76B Light Amphibious Tank

### **MANUEVER ELEMENT-04** x1 Antitank Missile Company

Command x1 BRDM-2 Recon Vehicle

x3 BRDM-2 ATGM Vehicle

### **MANEUVER ELEMENT-03**

### Armored Engineer Company

Command x1 Commander HQ

x1 Assault Engineers-A

x6 Assault Engineers-B

- x1 SA-7 Light SAM
- Transport x3 BTR-60PB Armored Transporter

### FIRE SUPPORT ELEMENT-02

Armored Mortar Company (82mm)

Command x1 Forward Observer

Transport x1 BTR-152I Armored Command Post

x3 82mm Mortar Transport x1 BTR-152V Armored Personnel Carrier

••

T

1

### **FIRE SUPPORT ELEMENT-03** Heavy Mortar Company (120mm)

On-board Attachment

x1 Forward Observer

x3 120mm Mortar

(a) The forward observer may be attached to any maneuver element.

### **FIRE SUPPORT ELEMENT-04** Heavy Mortar Battery (160mm)

**On-board Attachment** x1 Forward Observer

x3 160mm Mortar

(a) The forward observer may be attached to any maneuver element.

•

**FIRE SUPPORT ELEMENT-05** Heavy Howitzer Battery (122mm M 38)

| •• | On board Attachment |
|----|---------------------|
|    | On-board Attachment |
| •  | x1 Forward Observer |
|    |                     |

x3 122mm M38 Howitzer

(a) The forward observer may be attached to any maneuver element.

### FIRE SUPPORT ELEMENT-06

**On-board Attachment** x1 Forward Observer

x3 122mm D30 Field Gun

(a) The forward observer may be attached to any maneuver element.

### FIRE SUPPORT ELEMENT-07

Heavy Field Gun Battery (122mm D74)

**On-board Attachment** x1 Forward Observer

x3 122mm D74 Field Gun

(a) The forward observer may be attached to any maneuver element.

### **FIRE SUPPORT ELEMENT-08** Heavy Mortar Battery (240mm)

### **On-board Attachment** x1 Forward Observer

x3 240mm Mortar

(a) The forward observer may be attached to any maneuver element.