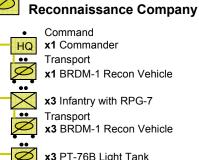

- Command
- x1 Commander

x3 Infantry with RPG-7

x4 BRDM-1 Armored Recon Vehicle

x3 PT-76B Light Amphibious Tank