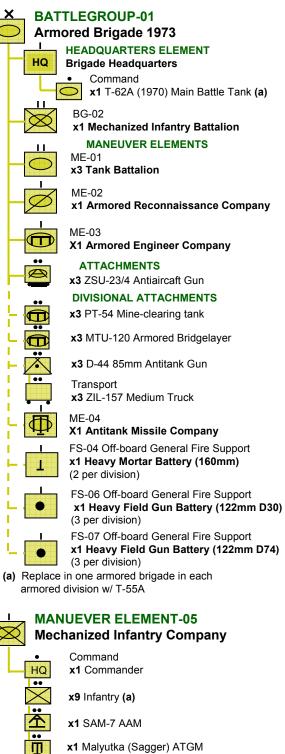

### **MANUEVER ELEMENT-01**

### x1 Tank Battalion

11

Command x1 T-62A (1970) Main Battle Tank (a)

x9 T-62A (1970) Main Battle Tank (a)

(a) Replace all in one armored brigade in each armored division w/ T-55A

> **MANUEVER ELEMENT-02** Armored Reconnaissance Company

- Command
- x1 Commander

x3 Infantry with RPG-7

x4 BRDM-1 Armored Recon Vehicle

x3 PT-76B Light Amphibious Tank

### **MANUEVER ELEMENT-04** x1 Antitank Missile Company

Command x1 BRDM-2 Recon Vehicle

x3 BRDM-2 ATGM Vehicle

### MANEUVER ELEMENTS

x1 Tank Battalion

x1 Armored Reconnaissance Company

X1 Armored Engineer Company

x3 ZSU-23/4 Antiaircaft Gun

FS-03 Off-board Direct Fire Support x1 Heavy Mortar Company (120mm) **DIVISIONAL ATTACHMENTS** 

x3 PT-54 Mine-clearing tank

x3 MTU-120 Armored Bridgelayer

X1 Antitank Missile Company

FS-08 Off-board General Fire Support x2 Heavy Mortar Battery (240mm)

FS-06 Off-board General Fire Support x1 Heavy Field Gun Battery (122mm D30) (3 per division)

FS-07 Off-board General Fire Support x1 Heavy Field Gun Battery (122mm D74) (3 per division)