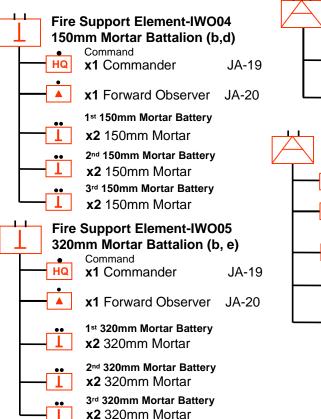

## Artillery

- FIRE SUPPORT GROUP-IWO06
  109<sup>th</sup> AA Artillery Regiment (a)

  HQ ELEMENT
  x1 Commander JA-19

  General Fire Support
  x2 Hvy AA Btn. FS-IWO07
  - Fire Support Element-IWO07
    Heavy Anti-Aircraft Btn. (b)

    Command
    x1 Commander
    JA-19

    x1 Forward Observer
    JA-20

    1st Heavy AA Battery
    x3 120mm Dual Purpose Gun JA-P??
    2nd Heavy AA Battery
    x3 120mm Dual Purpose Gun JA-P??
    3rd Heavy AA Battery
    x3 120mm Dual Purpose Gun JA-P??

- a) 9th HA regiment off-board general support
- b) CO and FO deploy on map. Both may act as FO for their battalion assets. FO may call in batteries outside immediate organization.
- c) 120mm gun Lrg template 0 vs V, +1 vs T,G,sV
- d) 150mm Mortar Lrg template +1 vs V, +2 vs T,G, sV
- e) 320mm Mortar Sml template +2 vs V, +3 vs T,G, sV. Fire only once every 2 turns.