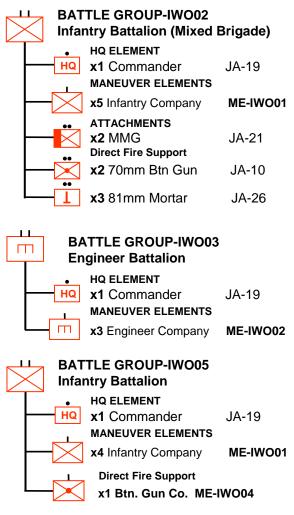

## Japanese 109<sup>th</sup> Division – Battlegroups





## Battlegroups (2)



## Japanese 109th Division Maneuver Elements



## Artillery





- FIRE SUPPORT GROUP-IWO06
  109<sup>th</sup> AA Artillery Regiment (a)

  HQ ELEMENT
  x1 Commander JA-19

  General Fire Support
  x2 Hvy AA Btn. FS-IWO07
  - Fire Support Element-IWO07
    Heavy Anti-Aircraft Btn. (b)

    Command
    x1 Commander
    JA-19

    x1 Forward Observer
    JA-20

    1st Heavy AA Battery
    x3 120mm Dual Purpose Gun JA-P??
    2nd Heavy AA Battery
    x3 120mm Dual Purpose Gun JA-P??
    3rd Heavy AA Battery
    x3 120mm Dual Purpose Gun JA-P??

- a) 9th HA regiment off-board general support
- b) CO and FO deploy on map. Both may act as FO for their battalion assets. FO may call in batteries outside immediate organization.
- c) 120mm gun Lrg template 0 vs V, +1 vs T,