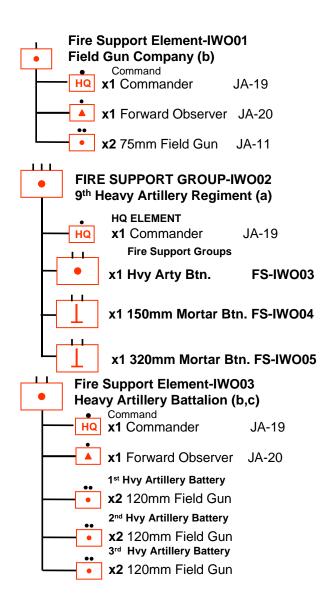

## Artillery

- FIRE SUPPORT GROUP-IWO06
  109<sup>th</sup> AA Artillery Regiment (a)

  HQ ELEMENT
  x1 Commander JA-19

  General Fire Support
  x2 Hvy AA Btn. FS-IWO07
  - Fire Support Element-IWO07
    Heavy Anti-Aircraft Btn. (b)

- a) 9th HA regiment off-board general support
- b) CO and FO deploy on map. Both may act as FO for their battalion assets. FO may call in batteries outside immediate organization.
- c) 120mm gun Lrg template 0 vs V, +1 vs T,G,sV
- d) 150mm Mortar Lrg template +1 vs V, +2 vs T,G, sV
- e) 320mm Mortar Sml template +2 vs V, +3 vs T,G, sV. Fire only once every 2 turns.