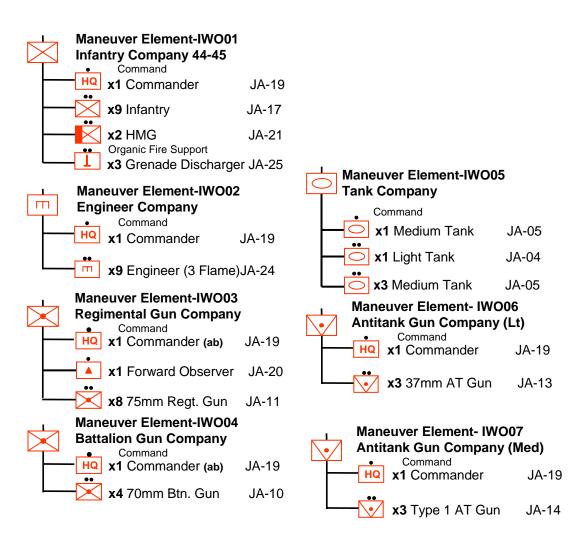

## Japanese 109<sup>th</sup> Division – Battlegroups





## Battlegroups (2)



## Japanese 109th Division Maneuver Elements



## Artillery





- FIRE SUPPORT GROUP-IWO06
  109<sup>th</sup> AA Artillery Regiment (a)

  HQ ELEMENT
  x1 Commander JA-19

  General Fire Support
  x2 Hvy AA Btn. FS-IWO07
  - Fire Support Element-IWO07
    Heavy Anti-Aircraft Btn. (b)

    Command
    x1 Commander
    JA-19

    x1 Forward Observer
    JA-20

    1st Heavy AA Battery
    x3 120mm Dual Purpose Gun JA-P??
    2nd Heavy AA Battery
    x3 120mm Dual Purpose Gun JA-P??
    3rd Heavy AA Battery
    x3 120mm Dual Purpose Gun JA-P??

- a) 9th HA regiment off-board general support
- b) CO and FO deploy on map. Both may act as FO for their battalion assets. FO may call in batteries outside immediate organization.
- c) 120mm gun Lrg template 0 vs V, +1 vs T,G,sV
- d) 150mm Mortar Lrg template +1 vs V, +2 vs T,G, sV
- e) 320mm M