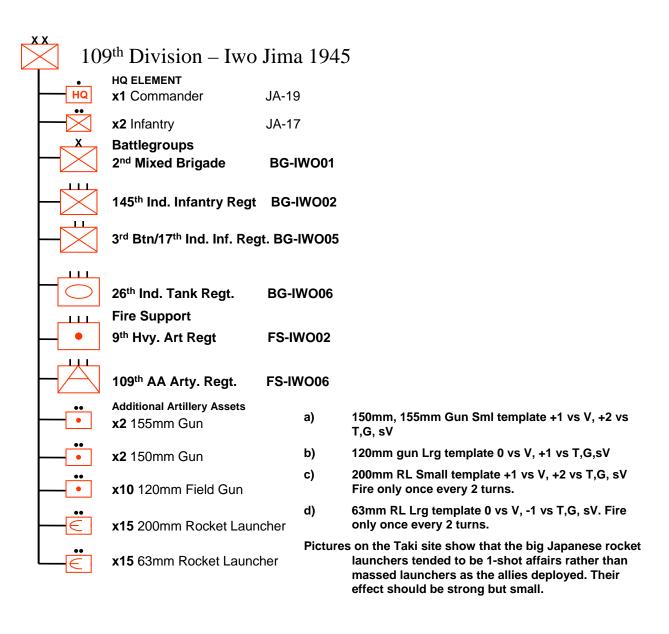

## Japanese 109<sup>th</sup> Division – Battlegroups





## Battlegroups (2)



## Japanese 109th Division Maneuver Elements



## Artillery





- FIRE SUPPORT GROUP-IWO06
  109<sup>th</sup> AA Artillery Regiment (a)

  HQ ELEMENT
  x1 Commander JA-19

  General Fire Support
  x2 Hvy AA Btn. FS-IWO07
  - Fire Support Element-IWO07
    Heavy Anti-Aircraft Btn. (b)

    Command
    x1 Commander
    JA-19

    x1 Forward Observer
    JA-20

    1st Heavy AA Battery
    x3 120mm Dual Purpose Gun JA-P??
    2nd Heavy AA Battery
    x3 120mm Dual Purpose Gun JA-P??
    3rd Heavy AA Battery
    x3 120mm Dual Purpose Gun JA-P??

- a) 9th HA regiment off-board general support
- b) CO and FO deploy on map. Both may act as FO for their battalion assets. FO may call in batteries outside immediate