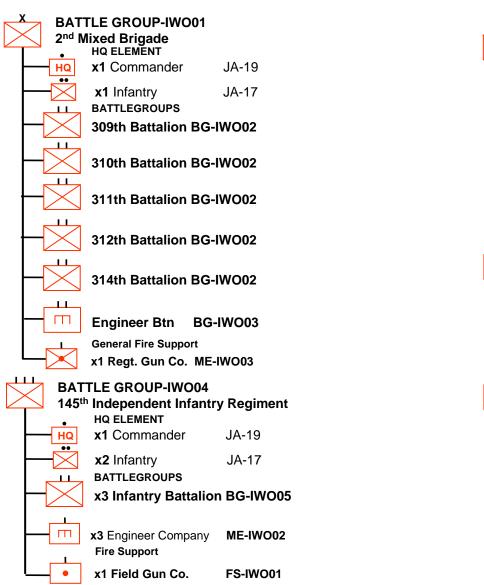

## Japanese 109<sup>th</sup> Division – Battlegroups





## Battlegroups (2)



## Japanese 109th Division Maneuver Elements



## Artillery





- FIRE SUPPORT GROUP-IWO06
  109<sup>th</sup> AA Artillery Regiment (a)

  HQ ELEMENT
  x1 Commander JA-19

  General Fire Support
  x2 Hvy AA Btn. FS-IWO07
  - Fire Support Element-IWO07
    Heavy Anti-Aircraft Btn. (b)

    Command
    x1 Commander
    JA-19

    x1 Forward Observer
    JA-20

    1st Heavy AA Battery
    x3 120mm Dual Purpose Gun JA-P??
    2nd Heavy AA Battery
    x3 120mm Dual Purpose Gun JA-P??
    3rd Heavy AA Battery
    x3 120mm Dual Purpose Gun JA-P??

- a) 9th HA regiment off-board general support
- b) CO and FO deploy on map. Both may act as FO for their battalion assets. FO may call in batteries outside immediate organization.
- c) 120mm gun Lrg template 0 vs V, +1 vs