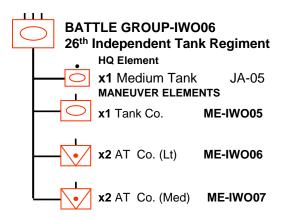

## Artillery

- FIRE SUPPORT GROUP-IWO06
  109<sup>th</sup> AA Artillery Regiment (a)

  HQ ELEMENT
  x1 Commander JA-19

  General Fire Support
  x2 Hvy AA Btn. FS-IWO07
  - Fire Support Element-IWO07
    Heavy Anti-Aircraft Btn. (b)

    Command
    x1 Commander
    JA-19

    x1 Forward Observer
    JA-20

    1st Heavy AA Battery
    x3 120mm Dual Purpose Gun JA-P??
    2nd Heavy AA Battery
    x3 120mm Dual Purpose Gun JA-P??
    3rd Heavy AA Battery
    x3 120mm Dual Purpose Gun JA-P??

- a) 9th HA regiment off-board general support
- b) CO and FO deploy on map. Both may act as FO for their battalion assets. FO may call in batteries outside immediate organization.
- c) 120mm gun Lrg template 0 vs V, +1 vs T,G,sV
- d) 150mm Mortar Lrg template +1 vs V, +2 vs T,G, sV
- e) 320mm Mortar Sml template +2 vs V, +3 vs T,G, sV. Fire only once every 2 turns.