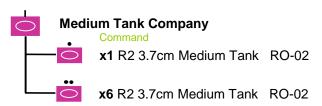

r RO-12 x1 Motorized Recon Company **Transport** x1 Kubelwagen **GE-34** (1 per division) **BATTLE GROUPS** x1 Combat Engineer Company ME-05 x3 Infantry Battalion BG-13 x1 47mm AT Gun RO-10 (2 per division) MANEUVER ELEMENTS Transport x2 Light Truck GE-35 x2 Infantry Company ME-02 RO-22 x1 Antiaircraft Machine Gun x1 Cavalry Company (Recon) (4 per division) FIRE SUPPORT ELEMENT x1 Light Artillery Battalion FS-02 (2 per Division) OR x1 Medium Howitzer Battalion FS-04 (1 per Division) **ATTACHMENTS** x3 Combat Engineers RO-16 x2 37mm AT Gun **RO-11** Transport x2 Horse Transport GE-37 x2 47mm AT Gun **RO-10** Transport x2 Horse Transport GE-37 Organic Fire Support x2 81mm Mortar **RO-18**

## **Battle Group-13**

### **Infantry Battalion**



# RO ME-01->ME-05

### **Maneuver Element- 01**



## **Maneuver Element- 02**



(a) In a motorized Infantry company add the following:

Commander's Transport

x1 Kubelwagen GE-34
Troop Transport
x5 Light Truck GE-35

(b) January 1942 or later, may substitute 1-3 infantry with:

x1-3 Infantry with Tank Hunters RO-15

OR add:

x1-3 Tank Hunters RU-14

## **Maneuver Element- 03**



## Maneuver Element- 04



### **Maneuver Element- 05**



# RO ME-06->ME-09

## **Maneuver Element- 06**



## **Maneuver Element- 07**



## **Maneuver Element- 08**



## **Maneuver Element- 09**



## **Fire Support Element-01**



- (a) The Forward Observer may be attached to any maneuver element
- (b) Indirect Fire weapon rating: -1 vs V, 0 vs T,G,sV

## **Fire Support Element-02**



- (a) The Forward Observer may be attached to any maneuver element
- (