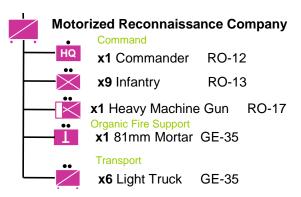

m AT Gun **RO-11** Transport x2 Horse Transport GE-37 x2 47mm AT Gun **RO-10** Transport x2 Horse Transport GE-37 Organic Fire Support x2 81mm Mortar **RO-18**

## **Battle Group-13**

### **Infantry Battalion**



# RO ME-01->ME-05

### **Maneuver Element- 01**



## **Maneuver Element- 02**



(a) In a motorized Infantry company add the following:

Commander's Transport

x1 Kubelwagen GE-34
Troop Transport
x5 Light Truck GE-35

(b) January 1942 or later, may substitute 1-3 infantry with:

x1-3 Infantry with Tank Hunters RO-15

OR add:

x1-3 Tank Hunters RU-14

## **Maneuver Element- 03**



## Maneuver Element- 04



### **Maneuver Element- 05**



# RO ME-06->ME-09

## **Maneuver Element- 06**



## **Maneuver Element- 07**



## **Maneuver Element- 08**



## **Maneuver Element- 09**



## **Fire Support Element-01**



- (a) The Forward Observer may be attached to any maneuver element
- (b) Indirect Fire weapon rating: -1 vs V, 0 vs T,G,sV

## **Fire Support Element-02**



- (a) The Forward Observer may be attached to any maneuver element
- (b) Indirect Fire weapon rating: -1 vs V, 0 vs T,G,sV

# RO FS-01->FS-04

## **Fire Support Element-03**



- (a) The Forward Observer may be attached to any maneuver element
- (b) Indirect Fire weapon rating: 0 vs V, +1 vs T,G,sV

## **Fire Support Element-04**



- (a) The Forward Observer may be attached to any maneuver element
- (b) Indirect Fire weapon rating: -1 vs V, 0 vs T,G,sV