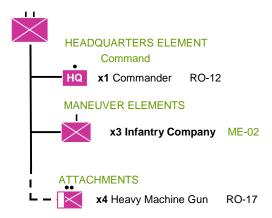

LEMENT DIVISIONAL ATTACHMENTS** Command x1 Commander RO-12 x1 Motorized Recon Company **Transport** x1 Kubelwagen **GE-34** (1 per division) **BATTLE GROUPS** x1 Combat Engineer Company ME-05 x3 Infantry Battalion BG-13 x1 47mm AT Gun RO-10 (2 per division) MANEUVER ELEMENTS Transport x2 Light Truck GE-35 x2 Infantry Company ME-02 RO-22 x1 Antiaircraft Machine Gun x1 Cavalry Company (Recon) (4 per division) FIRE SUPPORT ELEMENT x1 Light Artillery Battalion FS-02 (2 per Division) OR x1 Medium Howitzer Battalion FS-04 (1 per Division) **ATTACHMENTS** x3 Combat Engineers RO-16 x2 37mm AT Gun **RO-11** Transport x2 Horse Transport GE-37 x2 47mm AT Gun **RO-10** Transport x2 Horse Transport GE-37 Organic Fire Support x2 81mm Mortar **RO-18**

## **Battle Group-13**

### **Infantry Battalion**



# RO ME-01->ME-05

### **Maneuver Element- 01**



## **Maneuver Element- 02**



(a) In a motorized Infantry company add the following:

Commander's Transport

x1 Kubelwagen GE-34
Troop Transport
x5 Light Truck GE-35

(b) January 1942 or later, may substitute 1-3 infantry with:

x1-3 Infantry with Tank Hunters RO-15

OR add:

x1-3 Tank Hunters RU-14

## **Maneuver Element- 03**



## Maneuver Element- 04



### **Maneuver Element- 05**



# RO ME-06->ME-09

## **Maneuver Element- 06**



## **Maneuver Element- 07**



## **Maneuver Element- 08**



## **Maneuver Element- 09**



## **Fire Support Element-01**



- (a) The Forward Observer may be attached to any maneuver element
- (b) Indirect Fire weapon rating: -1 vs V, 0 vs T,G,sV

## **Fire Support Element-02**



- (a) The Forward O