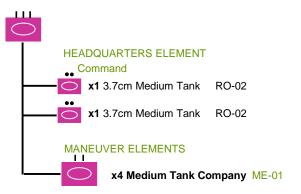

# RO BG-01->BG-03

## **Battle Group-01**

## **Armored Regiment**



## **Battle Group-02**

## **Medium Tank Battalion**



### **Battle Group-03**

## **Motorized Infantry Regiment**



## RO BG-04->BG-06



# RO BG-07->BG-08



# RO BG-09->11



# RO BG-12->13

## **Battle Group-12**

#### **Infantry Regiment** 111 **HEADQUARTERS ELEMENT DIVISIONAL ATTACHMENTS** Command x1 Commander RO-12 x1 Motorized Recon Company **Transport** x1 Kubelwagen **GE-34** (1 per division) **BATTLE GROUPS** x1 Combat Engineer Company ME-05 x3 Infantry Battalion BG-13 x1 47mm AT Gun RO-10 (2 per division) MANEUVER ELEMENTS Transport x2 Light Truck GE-35 x2 Infantry Company ME-02 RO-22 x1 Antiaircraft Machine Gun x1 Cavalry Company (Recon) (4 per division) FIRE SUPPORT ELEMENT x1 Light Artillery Battalion FS-02 (2 per Division) OR x1 Medium Howitzer Battalion FS-04 (1 per Division) **ATTACHMENTS** x3 Combat Engineers RO-16 x2 37m