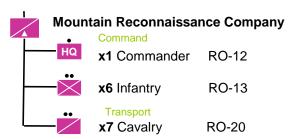

um Howitzer Battalion FS-04 (1 per Division) **ATTACHMENTS** x3 Combat Engineers RO-16 x2 37mm AT Gun **RO-11** Transport x2 Horse Transport GE-37 x2 47mm AT Gun **RO-10** Transport x2 Horse Transport GE-37 Organic Fire Support x2 81mm Mortar **RO-18**

## **Battle Group-13**

### **Infantry Battalion**



# RO ME-01->ME-05

### **Maneuver Element- 01**



## **Maneuver Element- 02**



(a) In a motorized Infantry company add the following:

Commander's Transport

x1 Kubelwagen GE-34
Troop Transport
x5 Light Truck GE-35

(b) January 1942 or later, may substitute 1-3 infantry with:

x1-3 Infantry with Tank Hunters RO-15

OR add:

x1-3 Tank Hunters RU-14

## **Maneuver Element- 03**



## Maneuver Element- 04



### **Maneuver Element- 05**



# RO ME-06->ME-09

## **Maneuver Element- 06**



## **Maneuver Element- 07**



## **Maneuver Element- 08**



## **Maneuver Element- 09**



## **Fire Support Element-01**



- (a) The Forward Observer may be attached to any maneuver element
- (b) Indirect Fire weapon rating: -1 vs V, 0 vs T,G,sV

## **Fire Support Element-02**



- (a) The Forward Observer may be attached to any maneuver element
- (b) Indirect Fire weapon rating: -1 vs V, 0 vs T,G,sV

# RO FS-01->FS-04

## **Fire Support Element-03**



- (a) The Forward Observer may be attached to any maneuver element
- (b) Indirect Fire weapon rating: 0 vs V, +1 vs T,G,sV

## **Fire Support Element-04**



- (a) The Forward Observer may be attached to any maneuver element
- (b) Indirect Fire weapon rating: -1 vs V, 0 vs T,G,sV