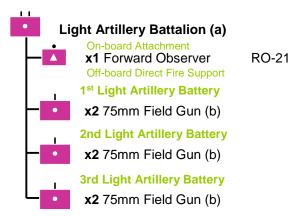

## **Fire Support Element-02**

- (a) The Forward Observer may be attached to any maneuver element
- (b) Indirect Fire weapon rating: -1 vs V, 0 vs T,G,sV