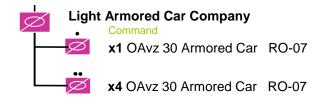

### **Maneuver Element- 01**

## **Maneuver Element- 02**

(a) In a motorized Infantry company add the following:

Commander's Transport

x1 Kubelwagen GE-34
Troop Transport
x5 Light Truck GE-35

(b) January 1942 or later, may substitute 1-3 infantry with: