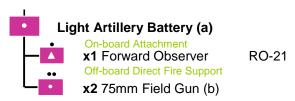

## **Fire Support Element-01**

- (a) The Forward Observer may be attached to any maneuver element
- (b) Indirect Fire weapon rating: -1 vs V, 0 vs T,G,sV

## **Fire Support Element-02**

- (a) The Forward Observer may be attached to any maneuver element
- (b) Indirect Fire weapon rating: -1 vs V, 0 vs T,G,sV