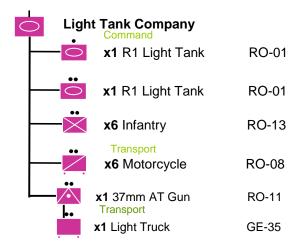

per Division) **ATTACHMENTS** x3 Combat Engineers RO-16 x2 37mm AT Gun **RO-11** Transport x2 Horse Transport GE-37 x2 47mm AT Gun **RO-10** Transport x2 Horse Transport GE-37 Organic Fire Support x2 81mm Mortar **RO-18**

## **Battle Group-13**

### **Infantry Battalion**



# RO ME-01->ME-05

### **Maneuver Element- 01**



## **Maneuver Element- 02**



(a) In a motorized Infantry company add the following:

Commander's Transport

x1 Kubelwagen GE-34
Troop Transport
x5 Light Truck GE-35

(b) January 1942 or later, may substitute 1-3 infantry with:

x1-3 Infantry with Tank Hunters RO-15

OR add:

x1-3 Tank Hunters RU-14

## **Maneuver Element- 03**



## Maneuver Element- 04



### **Maneuver Element- 05**



# RO ME-06->ME-09

## **Maneuver Element- 06**



## **Maneuver Element- 07**



## **Maneuver Element- 08**



## **Maneuver Element- 09**



## **Fire Support Element-01**



- (a) The Forward Observer may be attached to any maneuver element
- (b) Indirect Fire weapon rating: -1 vs V, 0 vs T,G,sV

## **Fire Support Element-02**



- (a) The Forward Observer may be attached to any maneuver element
- (b) Indirect Fire weapon rating: -1 vs V, 0 vs T,G,sV

# RO FS-01->FS-04

## **Fire Support Element-03**



- (a) The Forward Observer may be attached to any maneuver element
- (b) Indirect Fire weapon rating: 0 vs V, +1 vs T,G,sV

## **Fire Support Element-04**



- (a) The Forward Observer may be attached to any maneuver element
- (b) Indirect Fire weapon rating: -1 vs V, 0 vs T,G,sV