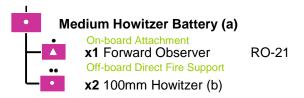

## **Fire Support Element-03**

- (a) The Forward Observer may be attached to any maneuver element
- (b) Indirect Fire weapon rating: 0 vs V, +1 vs T,G,sV

## **Fire Support Element-04**

- (a) The Forward Observer may be attached to any maneuver element
- (b) Indirect Fire weapon rating: -1 vs V, 0 vs T,G,sV