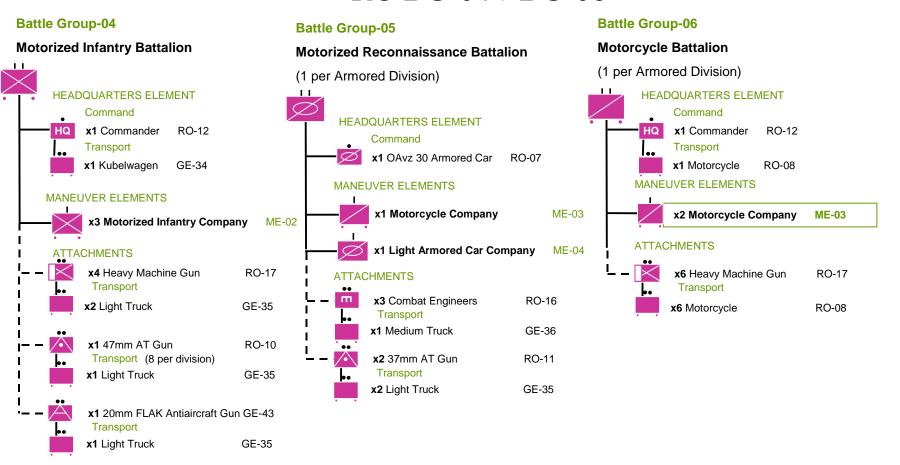

# RO BG-01->BG-03

## **Battle Group-01**

## **Armored Regiment**



## **Battle Group-02**

## **Medium Tank Battalion**



### **Battle Group-03**

## **Motorized Infantry Regiment**



## RO BG-04->BG-06



# RO BG-07->BG-08



# RO BG-09->11



# RO BG-12->13

## **Battle Group-12**

#### **Infantry Regiment** 111 **HEADQUARTERS ELEMENT DIVISIONAL ATTACHMENTS** Command x1 Commander RO-12 x1 Motorized Recon Company **Transport** x1 Kubelwagen **GE-34** (1 per division) **BATTLE GROUPS** x1 Combat Engineer Company ME-05 x3 Infantry Battalion BG-13 x1 47mm AT Gun RO-10 (2 per division) MANEUVER ELEMENTS Transport x2 Light Truck GE-35 x2 Infantry Company ME-02 RO-22 x1 Antiaircraft Machine Gun x1 Cavalry Company (Recon) (4 per division) FIRE SUPPORT ELEMENT x1 Light Artillery Battalion FS-02 (2 per Division) OR x1 Medium Howitzer Battalion FS-04 (1 per Division) **ATTACHMENTS** x3 Combat Engineers RO-16 x2 37mm AT Gun **RO-11** Transport x2 Horse Transport GE-37 x2 47mm AT Gun **RO-10** Transp