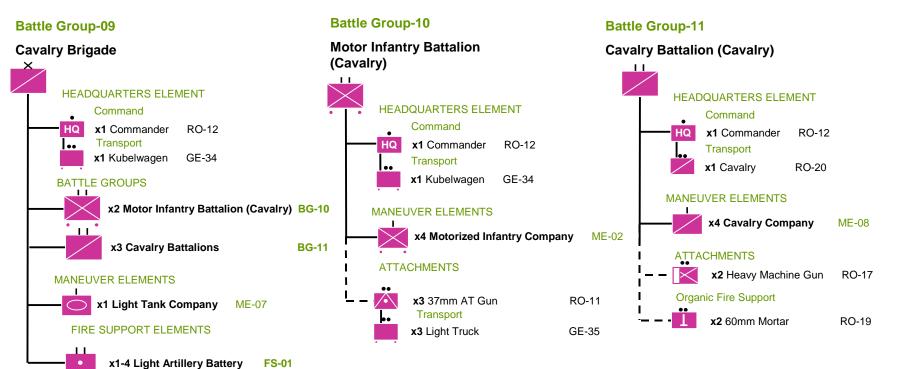

# RO BG-01->BG-03

## **Battle Group-01**

## **Armored Regiment**



## **Battle Group-02**

## **Medium Tank Battalion**



### **Battle Group-03**

## **Motorized Infantry Regiment**



## RO BG-04->BG-06



# RO BG-07->BG-08



# RO BG-09->11



# RO BG-12->13

## **Battle Group-12**

#### **Infantry Regiment** 111 **HEADQUARTERS ELEMENT DIVISIONAL ATTACHMENTS** Command x1 Commander RO-12 x1 Motorized Recon Company **Transport** x1 Kubelwagen **GE-34** (1 per division) **BATTLE GROUPS** x1 Combat Engineer Company ME-05 x3 Infantry Battalion BG-13 x1 47mm AT Gun RO-10 (2 per division) MANEUVER ELEMENTS Transport x2 Light Truck GE-35 x2 Infantry Company ME-02 RO-22 x1 Antiaircraft Machine Gun x1 Cavalry Company (Recon) (4 per division) FIRE SUPPORT ELEMENT x1 Light Artillery Battalion FS-02 (2 per Division) OR x1 Medium Howitzer Battalion FS-04 (1 per Division) **ATTACHMENTS** x3 Combat Engineers RO-16 x2 37mm AT Gun **RO-11** Transport x2 Horse Transport GE-37 x2 47mm AT Gun **RO-10** Transport x2 Horse Transport GE-37 Organic Fi