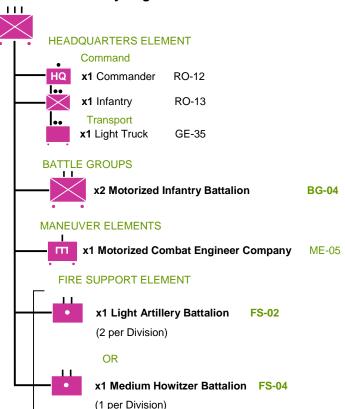

# RO BG-01->BG-03

## **Battle Group-01**

## **Armored Regiment**



## **Battle Group-02**

## **Medium Tank Battalion**



### **Battle Group-03**

## **Motorized Infantry Regiment**



## RO BG-04->BG-06



# RO BG-07->BG-08



# RO BG-09->11



# RO BG-12->13

## **Battle Group-12**

#### **Infantry Regiment** 111 **HEADQUARTERS ELEMENT DIVISIONAL ATTACHMENTS** Command x1 Commander RO-12 x1 Motorized Recon Company **Transport** x1 Kubelwagen **GE-34** (1 per division) **BATTLE GROUPS** x1 Combat Engineer Company ME-05 x3 Infantry Battalion BG-13 x1 47mm AT Gun RO-10 (2 per division) MANEUVER ELEMENTS Transport x2 Light Truck GE-35 x2 Infantry Company ME-02 RO-22 x1 Antiaircraft Machine Gun x1 Cavalry Company (Recon) (4 per division) FIRE SUPPORT ELEMENT x1 Light Artillery Battalion FS-02 (2 per Division) OR x1 Medium Howitzer Battalion FS-04 (1 per Division) **ATTACHMENTS** x3 Combat Engineers RO-16 x2 37mm AT Gun **RO-11** Transport x2 Horse Transport GE-37 x2 47mm A