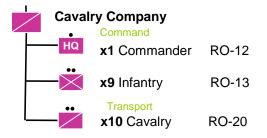

3 Combat Engineers RO-16 x2 37mm AT Gun **RO-11** Transport x2 Horse Transport GE-37 x2 47mm AT Gun **RO-10** Transport x2 Horse Transport GE-37 Organic Fire Support x2 81mm Mortar **RO-18**

## **Battle Group-13**

### **Infantry Battalion**



# RO ME-01->ME-05

### **Maneuver Element- 01**



## **Maneuver Element- 02**



(a) In a motorized Infantry company add the following:

Commander's Transport

x1 Kubelwagen GE-34
Troop Transport
x5 Light Truck GE-35

(b) January 1942 or later, may substitute 1-3 infantry with:

x1-3 Infantry with Tank Hunters RO-15

OR add:

x1-3 Tank Hunters RU-14

## **Maneuver Element- 03**



## Maneuver Element- 04



### **Maneuver Element- 05**



# RO ME-06->ME-09

## **Maneuver Element- 06**



## **Maneuver Element- 07**



## **Maneuver Element- 08**



## **Maneuver Element- 09**



## **Fire Support Element-01**



- (a) The Forward Observer may be attached to any maneuver element
- (b) Indirect Fire weapon rating: -1 vs V, 0 vs T,G,sV

## **Fire Support Element-02**



- (a) The Forward Observer may be attached to any maneuver element
- (b) Indirect Fire weapon rating: -1 vs V, 0 vs T,G,sV

# RO FS-01->FS-04

## **Fire Support Element-03**



- (a) The Forward Observer may be attached to any maneuver element
- (b) Indirect Fire weapon rating: 0 vs V, +1 vs T,G,sV

## **Fire Support Element-04**



- (a) The Forward Observer may be attached to any maneuver element
- (b) Indirect Fire weapon rating: -1 vs V, 0 vs T,G,sV