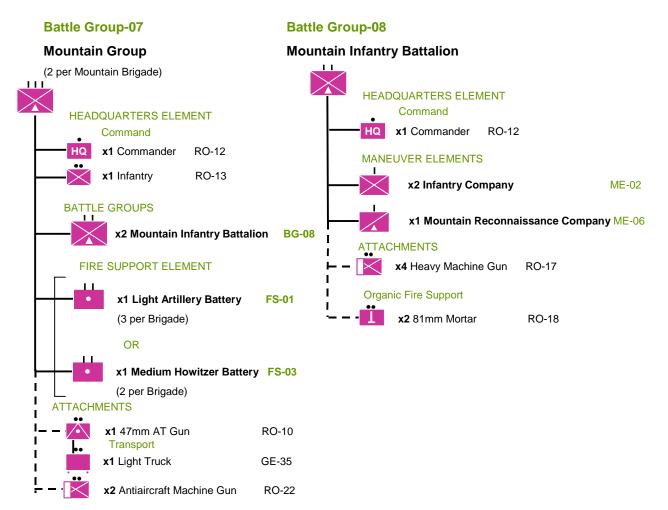

# RO BG-01->BG-03

## **Battle Group-01**

## **Armored Regiment**



## **Battle Group-02**

## **Medium Tank Battalion**



### **Battle Group-03**

## **Motorized Infantry Regiment**



## RO BG-04->BG-06



# RO BG-07->BG-08



# RO BG-09->11



# RO BG-12->13

## **Battle Group-12**

#### **Infantry Regiment** 111 **HEADQUARTERS ELEMENT DIVISIONAL ATTACHMENTS** Command x1 Commander RO-12 x1 Motorized Recon Company **Transport** x1 Kubelwagen **GE-34** (1 per division) **BATTLE GROUPS** x1 Combat Engineer Company ME-05 x3 Infantry Battalion BG-13 x1 47mm AT Gun RO-10 (2 per division) MANEUVER ELEMENTS Transport x2 Light Truck GE-35 x2 Infantry Company ME-02 RO-22 x1 Antiaircraft Machine Gun x1 Cavalry Company (Recon) (4 per division) FIRE SUPPORT ELEMENT x1 Light Artillery Battalion FS-02 (2 per Division) OR x1 Medium Howitzer Battalion FS-04 (1 per Division) **ATTACHMENTS** x3 Combat Engineers RO-16 x2 37mm AT Gun **RO-11** Transport x2 Horse Transport GE-37 x2 47mm AT Gun **RO-10** Transport x2 Horse Transpor