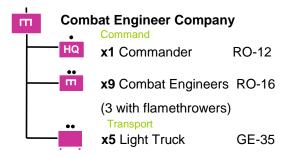

# RO ME-01->ME-05

### **Maneuver Element- 01**

## **Maneuver Element- 02**

(a) In a motorized Infantry company add the following:

Commander's Transport

x1 Kubelwagen GE-34
Troop Transport
x5 Light Truck GE-35

(b) January 1942 or later, may substitute 1-3 infantry with: