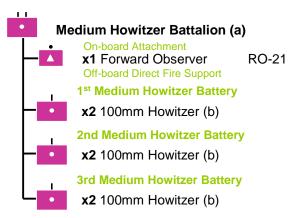

## **Fire Support Element-04**

- (a) The Forward Observer may be attached to any maneuver element
- (b) Indirect Fire weapon rating: -1 vs V, 0 vs T,G,sV