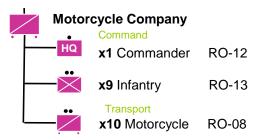

### **Maneuver Element- 01**

## **Maneuver Element- 02**

(a) In a motorized Infantry company add the following:

Commander's Transport

x1 Kubelwagen GE-34
Troop Transport
x5 Light Truck GE-35

(b) January 1942 or later, may substitute 1-3 infantry with: