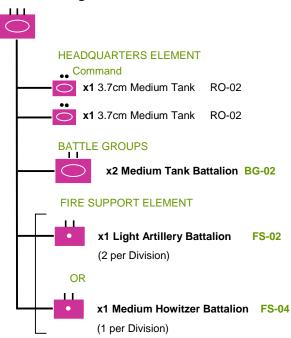

# RO BG-01->BG-03

## **Battle Group-01**

## **Armored Regiment**



## **Battle Group-02**

## **Medium Tank Battalion**



### **Battle Group-03**

## **Motorized Infantry Regiment**



## RO BG-04->BG-06



# RO BG-07->BG-08



# RO BG-09->11



# RO BG-12->13

## **Battle Group-12**

#### **Infantry Regiment** 111 **HEADQUARTERS ELEMENT DIVISIONAL ATTACHMENTS** Command x1 Commander RO-12 x1 Motorized Recon Company **Transport** x1 Kubelwagen **GE-34** (1 per division) **BATTLE GROUPS** x1 Combat Engineer Company ME-05 x3 Infantry Battalion BG-13 x1 47mm AT Gun RO-10 (2 per division) MANEUVER ELEMENTS Transport x2 Light Truck GE-35 x2 Infantry Company ME-02 RO-22 x1 Antiaircraft Machine Gun x1 Cavalry Company (Recon) (4 per division) FIRE SUPPORT ELEMENT x1 Light Artillery Battalion FS-02 (2 per Division) OR x1 Medium Howitzer Battalion FS-04 (1 per Di