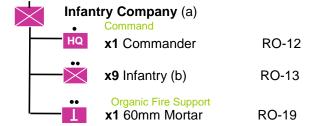

### **Maneuver Element- 01**

## **Maneuver Element- 02**

(a) In a motorized Infantry company add the following:

Commander's Transport

x1 Kubelwagen GE-34
Troop Transport
x5 Light Truck GE-35

(b) January 1942 or later, may substitute 1-3 infantry with:

x1-3 Infantry with Tank Hunters RO-15

OR add:

x1-3 Tank Hunters RU-14