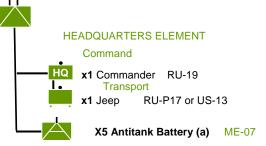

### **Battle Group 30**

Antitank Regiment April 1943 – May 1945

- (a) Reduce the number of guns in a Antitank Regiment Battery to 2 instead of 3.
- (b) Antitank Regiments were equipped with either 45mm, RU-13, 57mm, RU-14, or 76.2mm, RU-15 antitank guns after June 1943.
- (c) By April 1944 a 6<sup>th</sup> battery was added and the 45mm gun was removed from service.