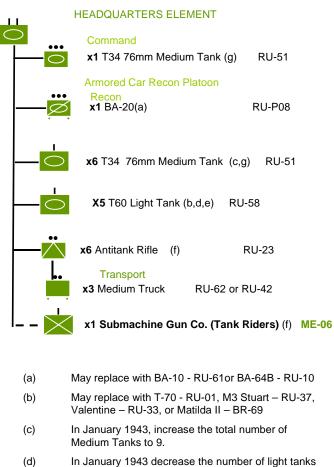

# Separate Tank Regiment July 1942 - May 1945

- In January 1943 decrease the number of light tanks to 3.
- (e) In February 1944 remove the Light Tank Company.
- (f) In February replace the Antitank Rifle Company with Submachine Company.

| (g) | May replace T34/76 with: |       |
|-----|--------------------------|-------|
|     | Early '43: T34/43        | RU-02 |
|     | Mid '44: T34/85          | RU-03 |
|     | Early '44: M4(76)        | RU-36 |