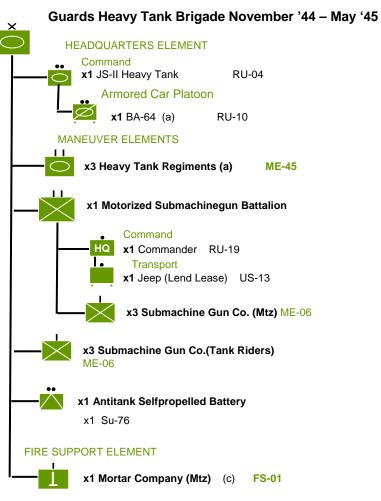

# Guards Heavy Tank Regiment Feb '44-May '45

(a) May replace Kv-1 with: JS-II KV-85

Churchill IV

: RU-04