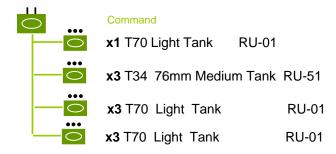

# **Battle Group-22**

# Separate Tank Regiment July 1942 - May 1945

- In January 1943 decrease the number of light tanks to 3.
- (e) In February 1944 remove the Light Tank Company.
- (f) In February replace the Antitank Rifle Company with Submachine Company.

| (g) | May replace T34/76 with: |       |
|-----|--------------------------|-------|
|     | Early '43: T34/43        | RU-02 |
|     | Mid '44: T34/85          | RU-03 |
|     | Early '44: M4(76)        | RU-36 |