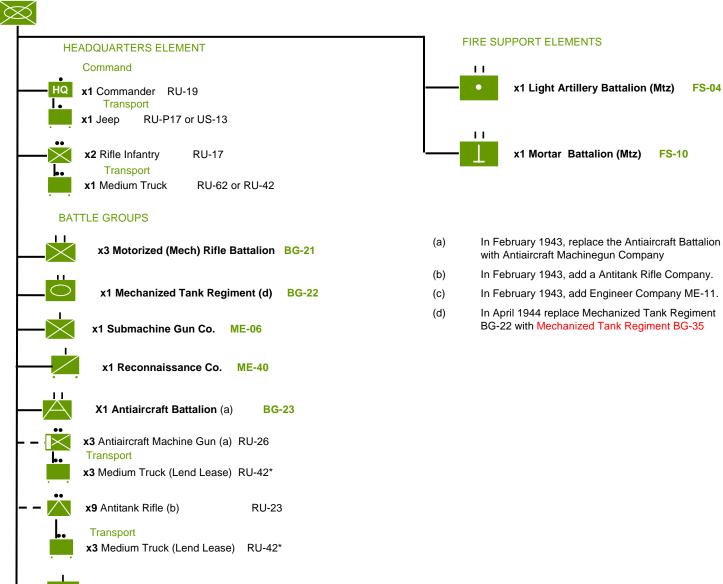

Regiment BG-30 (Separate) Antitank Battalion BG-34

# In August 1943 add, change or remove the following: Add:

Heavy SU Regiment (SU152) BG-27 SU Regiment (SU-85) BG-26

### **Remove:**

(Separate) Antitank Battalion BG-34 Antitank Regiment BG-30

### In August 1944 add the following:

Light Artillery Regiment (Mtz) FS-16

### **Final Tank Corp TOE:**

Corps HQ 3 Medium Tank Brigades BG-38 1 Motorized Rifle Brigade BG-41 1 Heavy SU Regiment BG-27 or 1 Heavy Tank Regiment BG-39 1 Medium SU Regiment BG-28 1 Light SU Regiment BG-25 1 Light Artillery Regiment FS-16 1 Antiaircraft Regiment BG-29 1 Mortar Regiment FS-11 1 Guards Mortar Regiment FS-15 1 Armored Reconnaissance Battalion BG-11 or Motorcycle Battalion BG-31 1 Engineer Battalion BG-33

×

# Mechanized Brigade Sept. 1942 – May 1945



x1 Engineer-Sapper Co. (Mtz.) (c) ME-11

# Motorized (Mech) Rifle Battalion Sept 42 – May 1945

|          | · · ·                                                                                | 1 2                  |
|----------|--------------------------------------------------------------------------------------|----------------------|
|          | HEADQUARTERS ELEI<br>Command<br>x1 Commander RU-1<br>Transport                       | 9                    |
|          | x1 Jeep RU-P17 o                                                                     | r US-13              |
|          | x3 Rifle Infantry RU-1<br>Transport<br>x1 Medium Truck                               |                      |
|          |