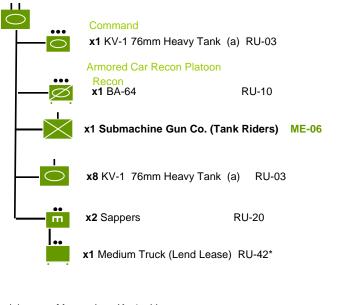

(a) In July 1942, add Armored Car Platoon and Antitank Battery

## **Battle Group-36**

# Motorized Rifle Battalion March 1942 – May 1945



- (a) In April 1943 replace ME-26 with ME-04
- (b) In January 1943 add Submachine Gun Co.
- (c) In October 1943 add Antitank Guns



- (a) In July 1942, add Armored Car Platoon and Antitank Battery
- (b) In July replace Mixed Tank Battalions with T34 and Light Battalions
- (c) In January 1943 add Antitank Rifles
- (d) In April 1943 replace Antiaircraft Battery with Antiaircraft Machineguns
- (e) In April 1943, begin replacing light tanks with medium tanks.

## **Battle Group-38**



(a) In early 1944, may replace T34 76mm Tank with T34 85mm Tank, RU-03

# Heavy Tank Regiment February 1944 – May 1945 or

# Guards Heavy Tank Regiment Feb '44-May '45



(a) May replace Kv-1 with: JS-II KV-85

Churchill IV

: RU-04

# Battle Group-40



dhdg

### Motorized Brigade March 1942 – May 1945



x1 Engineer-Sapper Co. (Mtz.) (e) ME-11

# Motorized (Motz) Rifle Battalion Sept 42 – May 1945

|         | ( , , , , , , , , , , , , , , , , , , ,                                                       |                  |
|---------|-----------------------------------------------------------------------------------------------|------------------|
|         | HEADQUARTERS ELEMENT<br>Command<br>x1 Commander RU-19<br>Transport<br>x1 Jeep RU-P17 or US-13 |                  |
|         | x3 Rifle Infantry RU-17<br>Transport                                                          |                  |
|         | x1 Medium Truck RU-62