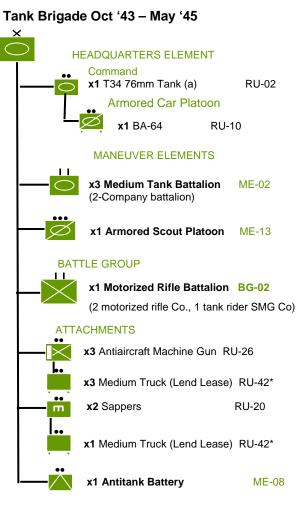

* 

x2 Armored Car Company (a)

(a) In April 1943 replace ME-32 with ME-40

## **BATTLE GROUP-33**



## **Battle Group 34**



## Heavy Tank Brigade March '42 – Oct '43



(a) In July 1942, add Armored Car Platoon and Antitank Battery

## **Battle Group-36**

# Motorized Rifle Battalion March 1942 – May 1945



- (a) In April 1943 replace ME-26 with ME-04
- (b) In January 1943 add Submachine Gun Co.
- (c) In October 1943 add Antitank Guns



- (a) In July 1942, add Armored Car Platoon and Antitank Battery
- (b) In July replace Mixed Tank Battalions with T34 and Light Battalions
- (c) In January 1943 add Antitank Rifles
- (d) In April 1943 replace Antiaircraft Battery with Antiaircraft Machineguns
- (e) In April 1943, begin replacing light tanks with medium tanks.

## **Battle Group-38**



(a) In early 1944, may replace T34 76mm Tank with T34 85mm Tank, RU-03

# Heavy Tank Regiment February 1944 – May 1945 or

# Guards Heavy Tank Regiment Feb '44-May '45



(a) May replace Kv-1 with: JS-II KV-85

Churchill IV

: RU-04

# Battle Group-40



dhdg

### Motorized Brigade March 1942 – May 1945



x1 Engineer-Sapper Co. (Mtz.) (e) ME-11

# Motorized (Motz) Rifle Battalion Sept 42 – May 1945

|         | ( , , , , , , , , , , , , , , , , , , ,                                                       |                  |
|---------|-----------------------------------------------------------------------------------------------|------------------|
|         | HEADQUARTERS ELEMENT<br>Command<br>x1 Commander RU-19<br>Transport<br>x1 Jeep RU-P17 or US-13 |                  |
|         | x