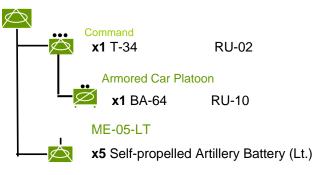

# Maneuver Element- 05-LT

Self-propelled Artillery Battery (Lt.) Command x1 SU-76 Light SP Gun RU-06

### x1 SU-76 Light SP Gun RU-06