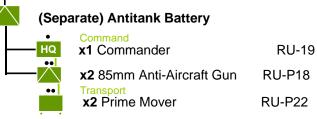

### **Battle Group 30**

Antitank Regiment April 1943 – May 1945

- (a) Reduce the number of guns in a Antitank Regiment Battery to 2 instead of 3.
- (b) Antitank Regiments were equipped with either 45mm, RU-13, 57mm, RU-14, or 76.2mm, RU-15 antitank guns after June 1943.
- (c) By April 1944 a 6<sup>th</sup> battery was added and the 45mm gun was removed from service.