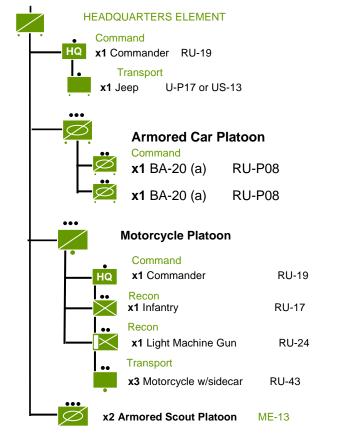

### **Motorcycle Battalion May 1942**

### HEADQUARTERS ELEMENT

| HQ | Command<br>x1 Commander              | RU-19 |
|----|--------------------------------------|-------|
|    | Transport<br>x1 Motorcycle w/sidecar | RU-43 |
| m  | x2 Sappers<br>Transport              | RU-20 |
|    | x2 Motorcycle w/sidecar              | RU-43 |

### MANEUVER ELEMENTS

x2 Motorcycle Company

11

x1 Rifle Company, Mixed Rifle & SMG (Mtz) ME-26

ME-22

... **FS-08** 

# FIRE SUPPORT ELEMENTS

x1 Mortar Platoon (Mtz).

## **BATTLE GROUP-32**

**Armored Car Battalion May 1942** 

HEADQUARTERS ELEMENT

Command **x1** BA-20 **RU-P08** 

### MANEUVER ELEMENTS

**ME-32** 

x2 Armored Car Company (a)

(a) In April 1943 replace ME-32 with ME-40