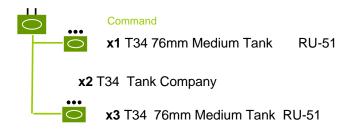

# **Battle Group-22**

# Separate Tank Regiment July 1942 - May 1945

- In January 1943 decrease the number of light tanks to 3.
- (e) In February 1944 remove the Light Tank Company.
- (f) In February replace the Antitank Rifle Company with Submachine Company.

| (g) | May replace T34/76 with: |       |
|-----|--------------------------|-------|
|     | Early '43: T34/43        | RU-02 |
|     | Mid '44: T34/85          | RU-03 |
|     | Early '44: M4(76)        | RU-36 |