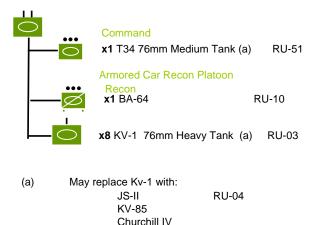

### Heavy Tank Regiment November 1944

| $\bigcirc$ | •••        | Command        |          |       |       |
|------------|------------|----------------|----------|-------|-------|
|            | - 🔿        | <b>x1</b> KV-1 | Heavy Ta | ink   | RU-03 |
| I          | $\bigcirc$ | <b>x6</b> KV-1 | Heavy Ta | ank   | RU-03 |
| (a)        | May        | replace Kv-1   | l with:  |       |       |
|            |            | JS-II          |          | RU-04 | 4     |
|            |            | KV-85          |          |       |       |
|            |            | Church         | ill IV   |       |       |

# Guards Heavy Tank Regiment Feb '44-May '45

(a) May replace Kv-1 with: JS-II KV-85

Churchill IV

: RU-04