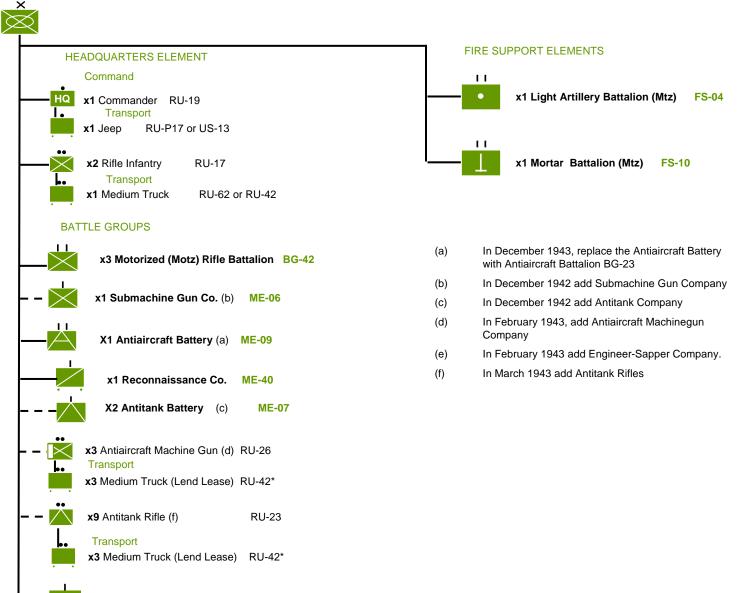

# Motorized Rifle Battalion March 1942 – May 1945

- (a) In April 1943 replace ME-26 with ME-04
- (b) In January 1943 add Submachine Gun Co.
- (c) In October 1943 add Antitank Guns

- (a) In July 1942, add Armored Car Platoon and Antitank Battery
- (b) In July replace Mixed Tank Battalions with T34 and Light Battalions
- (c) In January 1943 add Antitank Rifles
- (d) In April 1943 replace Antiaircraft Battery with Antiaircraft Machineguns
- (e) In April 1943, begin replacing light tanks with medium tanks.

- (a) In December 1942 begin replaceing ME-26 with ME-04
- (b) In December 1942 increase the number of ATR to 9 and the Transport to 4
- (c) In December 1942 add the Antitank Company, Mortar Company, Sapper Platoon, and Submachine Gun Platoon.