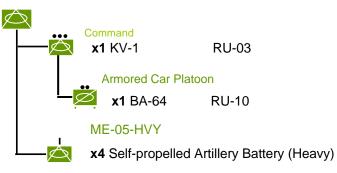

## Maneuver Element- 05-Hvy

## Self-propelled Artillery Battery (Hvy.)

Command **x1** SU-152 Heavy SP Gun (a,b) RU-09 **x1** SU-152 Heavy SP Gun (a,b) RU-09

- (a) In February 1944 replace SU-152 with ISU-122, RU-30
- (b) Alternate Card is RU-P13