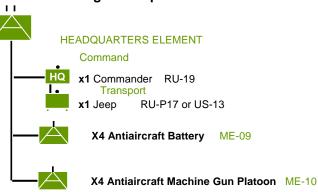

In February replace the Antitank Rifle Company with Submachine Company.

| (g) | May replace T34/76 with: |       |
|-----|--------------------------|-------|
|     | Early '43: T34/43        | RU-02 |
|     | Mid '44: T34/85          | RU-03 |
|     | Early '44: M4(76)        | RU-36 |

# Antiaircraft Battalion March 42



# **Battle Group 24**

(Mixed) SU Regiment Jan, 1943



# Battle Group 25

Light SU Regiment April 1943



# Battle Group 26

# Medium SU Regiment April 1943



# Battle Group 27

# Heavy SU Regiment August 1943



## SU Regiment February 1944 - May 1945



(b) Light Batteries, ME-05-LT for Light Regiments, Medium Batteries, ME-05-MED for Medium Regiments, and Heavy Batteries, ME-05-HVY for Heavy Regiments

### **Battle Group 29**

### Antiaircraft Regiment April 1943



### **Battle Group 30**

Antitank Regiment April 1943 – May 1945



- (a) Reduce the number of guns in a Antitank Regiment Battery to 2 instead of 3.
- (b) Antitank Regiments were equipped with either 45mm, RU-13, 57mm, RU-14, or 76.2mm, RU-15 antitank guns after June 1943.
- (c) By April 1944 a 6<sup>th</sup> battery was added and the 45mm gun was removed from service.

## Battle Group 29A

Tank Corp Antiaircraft Regiment June 1942



### **BATTLE GROUP-31**

### **Motorcycle Battalion May 1942**

### HEADQUARTERS ELEMENT

| HQ | Command<br>x1 Commander              | RU-19 |
|----|--------------------------------------|-------|
|    | Transport<br>x1 Motorcycle w/sidecar | RU-43 |
| m  | x2 Sappers<br>Transport              | RU-20 |
|    | x2 Motorcycle w/sidecar              | RU-43