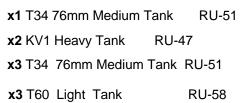

# Separate Tank Regiment July 1942 - May 1945

- In January 1943 decrease the number of light tanks to 3.
- (e) In February 1944 remove the Light Tank Company.
- (f) In February replace the Antitank Rifle Company with Submachine Company.

| (g) | May replace T34/76 with: |       |
|-----|--------------------------|-------|
|     | Early '43: T34/43        | RU-02 |
|     | Mid '44: T34/85          | RU-03 |
|     | Early '44: M4(76)        | RU-36 |