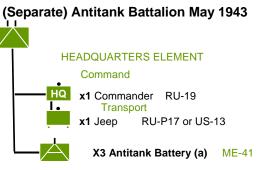

### In May 1943 add the following:

(Separate) Antitank Battalion BG-34

## **Battle Group 34**