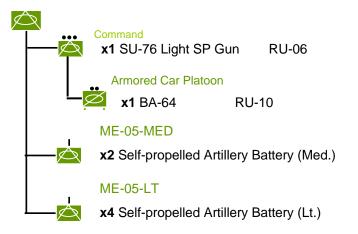

# Maneuver Element- 05-LT

Self-propelled Artillery Battery (Lt.) Command x1 SU-76 Light SP Gun RU-06

### x1 SU-76 Light SP Gun RU-06

## Maneuver Element- 05-MED

(a)

# Self-propelled Artillery Battery (Med.) Command x1 SU-122 Medium SP Gun (a) RU-08 x1 SU-122 Medium SP Gun (a) RU-08 After August 1942, replace with SU-85, RU-07

(b) After September 1944 replace all with SU-100, RU-31

## Maneuver Element- 05-Hvy

## Self-propelled Artillery Battery (Hvy.)

Command **x1** SU-152 Heavy SP Gun (a,b) RU-09 **x1** SU-152 Heavy SP Gun (a,b) RU-09

- (a) In February 1944 replace SU-152 with ISU-122, RU-30
- (b) Alternate Card is RU-P13