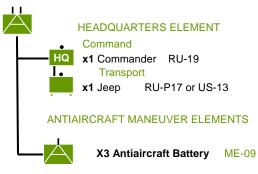

</u> | x1 Mortar Company                                                                    | (Mtz) FS-01          |
|          |                                                                                      |                      |

(a) In April 1943 replace ME-26 with ME-04

# **Battle Group-22**

# Separate Tank Regiment July 1942 - May 1945



- In January 1943 decrease the number of light tanks to 3.
- (e) In February 1944 remove the Light Tank Company.
- (f) In February replace the Antitank Rifle Company with Submachine Company.

| (g) | May replace T34/76 with: |       |
|-----|--------------------------|-------|
|     | Early '43: T34/43        | RU-02 |
|     | Mid '44: T34/85          | RU-03 |
|     | Early '44: M4(76)        | RU-36 |

# Antiaircraft Battalion March 42



# **Battle Group 24**

(Mixed) SU Regiment Jan, 1943



# Battle Group 25

Light SU Regiment April 1943



# Battle Group 26

# Medium SU Regiment April 1943



# Battle Group 27

# Heavy SU Regiment August 1943



## SU Regiment February 1944 - May 1945



(b) Light Batteries, ME-05-LT for Light Regiments, Medium Batteries, ME-05-MED for Medium Regiments, and Heavy Batteries, ME-05-HVY for Heavy Regiments

### **Battle Group 29**

### Antiaircraft Regiment April 1943



### **Battle Group 30**

Antitank Regiment April 1943 – May 1945



- (a) Reduce the number of guns in a Antitank Regiment Battery to 2 instead of 3.
- (b) Antitank Regiments were equipped with either 45mm, RU-13, 57mm, RU-14, or 76.2mm, RU-15 antitank guns after June 1943.
- (c) By April 1944 a 6<sup>th</sup> battery wa