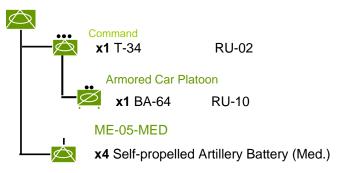

## Maneuver Element- 05-MED

(a)

# Self-propelled Artillery Battery (Med.) Command x1 SU-122 Medium SP Gun (a) RU-08 x1 SU-122 Medium SP Gun (a) RU-08 After August 1942, replace with SU-85, RU-07

(b) After September 1944 replace all with SU-100, RU-31