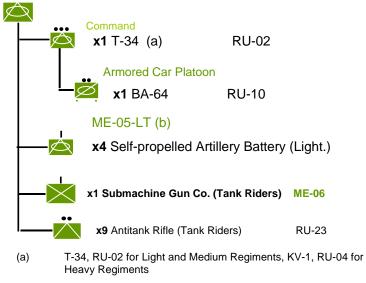

# Separate Tank Regiment July 1942 - May 1945

- In January 1943 decrease the number of light tanks to 3.
- (e) In February 1944 remove the Light Tank Company.
- (f) In February replace the Antitank Rifle Company with Submachine Company.

| (g) | May replace T34/76 with: |       |
|-----|--------------------------|-------|
|     | Early '43: T34/43        | RU-02 |
|     | Mid '44: T34/85          | RU-03 |
|     | Early '44: M4(76)        | RU-36 |

# Maneuver Element- 05-LT

Self-propelled Artillery Battery (Lt.) Command x1 SU-76 Light SP Gun RU-06