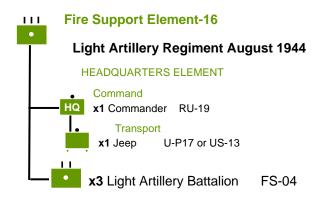

### In August 1944 add the following:

Light Artillery Regiment (Mtz) FS-16

RU-22

RU-22

FS-14

(a) Light Artillery Battalion has only 2 batteries instead of 3 that are listed for FS-04