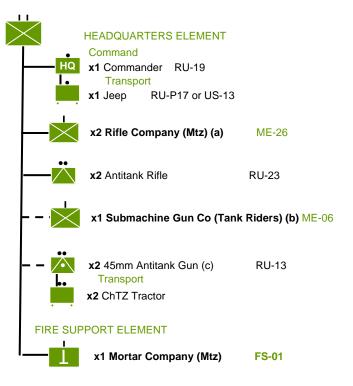

# Motorized Rifle Battalion March 1942 – May 1945

- (a) In April 1943 replace ME-26 with ME-04
- (b) In January 1943 add Submachine Gun Co.
- (c) In October 1943 add Antitank Guns

- (a) In July 1942, add Armored Car Platoon and Antitank Battery
- (b) In July replace Mixed Tank Battalions with T34 and Light Battalions
- (c) In January 1943 add Antitank Rifles
- (d) In April 1943 replace Antiaircraft Battery with Antiaircraft Machineguns
- (e) In April 1943, begin replacing light tanks with medium tanks.

(a) In April 1943 replace ME-26 with ME-04