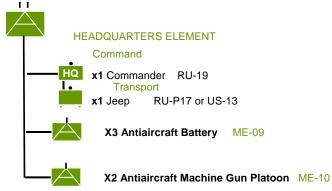

e Group 26

# Medium SU Regiment April 1943



# Battle Group 27

# Heavy SU Regiment August 1943



## SU Regiment February 1944 - May 1945



(b) Light Batteries, ME-05-LT for Light Regiments, Medium Batteries, ME-05-MED for Medium Regiments, and Heavy Batteries, ME-05-HVY for Heavy Regiments

### **Battle Group 29**

### Antiaircraft Regiment April 1943



### **Battle Group 30**

Antitank Regiment April 1943 – May 1945



- (a) Reduce the number of guns in a Antitank Regiment Battery to 2 instead of 3.
- (b) Antitank Regiments were equipped with either 45mm, RU-13, 57mm, RU-14, or 76.2mm, RU-15 antitank guns after June 1943.
- (c) By April 1944 a 6<sup>th</sup> battery was added and the 45mm gun was removed from service.

## Battle Group 29A

Tank Corp Antiaircraft Regiment June 1942



### **BATTLE GROUP-31**

### **Motorcycle Battalion May 1942**

### HEADQUARTERS ELEMENT

| HQ | Command<br>x1 Commander              | RU-19 |
|----|--------------------------------------|-------|
|    | Transport<br>x1 Motorcycle w/sidecar | RU-43 |
| m  | x2 Sappers<br>Transport              | RU-20 |
|    | x2 Motorcycle w/sidecar              | RU-43 |

### MANEUVER ELEMENTS

x2 Motorcycle Company



11

x1 Rifle Company, Mixed Rifle & SMG (Mtz) ME-26

ME-22

... **FS-08** 

# FIRE SUPPORT ELEMENTS

x1 Mortar Platoon (Mtz).



## **BATTLE GROUP-32**

**Armored Car Battalion May 1942** 

HEADQUARTERS ELEMENT

Command **x1** BA-20 **RU-P08** 

### MANEUVER ELEMENTS

**ME-32** 

x2 Armored Car Company (a)

(a) In April 1943 replace ME-32 with ME-40

## **BATTLE GROUP-33**



## **Battl