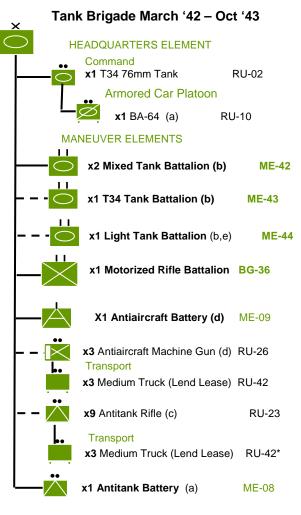

## Heavy Tank Brigade March '42 – Oct '43

(a) In July 1942, add Armored Car Platoon and Antitank Battery

# Motorized Rifle Battalion March 1942 – May 1945

- (a) In April 1943 replace ME-26 with ME-04
- (b) In January 1943 add Submachine Gun Co.
- (c) In October 1943 add Antitank Guns

- (a) In July 1942, add Armored Car Platoon and Antitank Battery
- (b) In July replace Mixed Tank Battalions with T34 and Light Battalions
- (c) In January 1943 add Antitank Rifles
- (d) In April 1943 replace Antiaircraft Battery with Antiaircraft Machineguns
- (e) In April 1943, begin replacing light tanks with medium tanks.