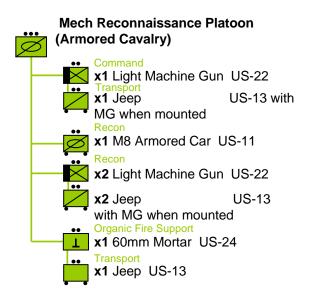

# US ME-01->ME-03

#### **Maneuver Element- 01**



May also operate as 3 platoons as follows



#### **Maneuver Element- 03**



Mid '44 may replace M10 US-03 in armored divisions with M18 US-04 Late '44 may replace M10 with M36 US-31

### **Maneuver Element- 02**



July '44, may replace in armored divisions x1 US-02 75mm by US-02 76mm May replace one additional tank every two months until the end of the war

## US ME-04->ME-06

#### **Maneuver Element- 04**





#### **Maneuver Element- 05**



#### **Maneuver Element-06**



## US ME-07->ME-08

#### **Maneuver Element- 07**





(a) 3 (1/platoon) engineers riding in jeeps may dismount as LMG stands



# US ME-09->ME-10

### **Maneuver Element- 09**



#### **Maneuver Element- 10**



# **US ME-11**

#### **Maneuver Element- 11**





# US FS-01->FS-04

## **Fire Support Element-01**



(a) if the cannon company is incorporated into the divisional support, increase all 105mm batteries to 3 templates



## **Fire Support Element-02**



## **Fire Support Element-03**



## Fire Support Element-03a



(b) when in direct support, add a Forward observer stand with transport (either a jeep or a Sherman FO tank with no main armament)

## **Fire Support Element-04**