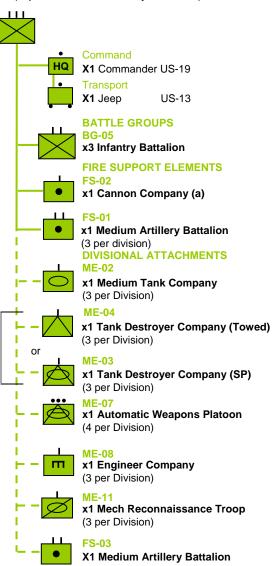

#### **Regimental Combat Team**

(3 per 1944-45 Infantry Division)

(a) The cannon company can act as an independent organic fire support unit, be incorporated into the FS-01 to augment the size of the batteries, or else act as extra infantry stands with no artillery capability. Generally it was either as part of the divisional support or as infantry replacements in 1944 Europe.