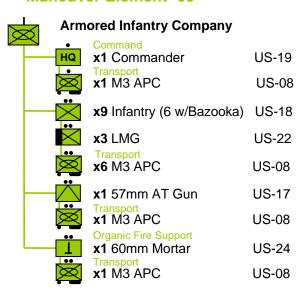

an independent organic fire support unit, be incorporated into the FS-01 to augment the size of the batteries, or else act as extra infantry stands with no artillery capability. Generally it was either as part of the divisional support or as infantry replacements in 1944 Europe.

# US BG-04->05



# US ME-01->ME-03

#### **Maneuver Element- 01**



May also operate as 3 platoons as follows



#### **Maneuver Element- 03**



Mid '44 may replace M10 US-03 in armored divisions with M18 US-04 Late '44 may replace M10 with M36 US-31

### **Maneuver Element- 02**



July '44, may replace in armored divisions x1 US-02 75mm by US-02 76mm May replace one additional tank every two months until the end of the war

## US ME-04->ME-06

#### **Maneuver Element- 04**





#### **Maneuver Element- 05**



#### **Maneuver Element-06**



## US ME-07->ME-08

#### **Maneuver Element- 07**





(a) 3 (1/platoon) engineers riding in jeeps may dismount as LMG stands



# US ME-09->ME-10

### **Maneuver Element- 09**



#### **Maneuver Element- 10**



# **US ME-11**

#### **Maneuver Element- 11**





# US FS-01->FS-04

## **Fire Support Element-01**



(a) if the cannon company is incorporated into the divisional support, increase all 105mm batteries to 3 templates



## **Fire Support Element-02**



## **Fire Support Element-03**



## Fire Support Element-03a



(b) when in direct support, add a Forward observer stand with transport (either a jeep or a Sherman FO tank with no main armament)

## **Fire Support Element-04**