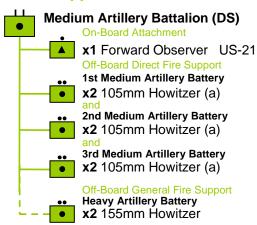

## **Fire Support Element-01**

(a) if the cannon company is incorporated into the divisional support, increase all 105mm batteries to 3 templates

## Fire Support Element-03a

(b) when in direct support, add a Forward observer stand with transport (either a jeep or a Sherman FO tank with no main armament)