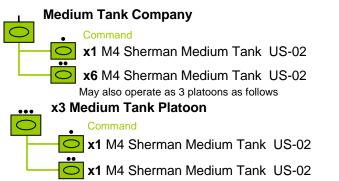

### **Maneuver Element- 02**

July '44, may replace in armored divisions x1 US-02 75mm by US-02 76mm May replace one additional tank every two months until the end of the war