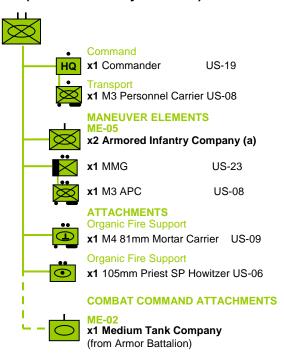

# Battle Group-01 Combat Command

US BG-01->BG-03

(2 or 3 per 1944-45 Light Armored Div.)



## **Battle Group-03**

Mech Heavy Task Force (Armored Infantry Battalion)



(a) A third Armored Infantry company has been detached to the Armor heavy task force.

#### **Battle Group-04**

#### **Regimental Combat Team**

(3 per 1944-45 Infantry Division)



(a) The cannon company can act as an independent organic fire support unit, be incorporated into the FS-01 to augment the size of the batteries, or else act as extra infantry stands with no artillery capability. Generally it was either as part of the divisional support or as infantry replacements in 1944 Europe.

# US BG-04->05



# US ME-01->ME-03

#### **Maneuver Element- 01**



May also operate as 3 platoons as follows



#### **Maneuver Element- 03**



Mid '44 may replace M10 US-03 in armored divisions with M18 US-04 Late '44 may replace M10 with M36 US-31

### **Maneuver Element- 02**



July '44, may