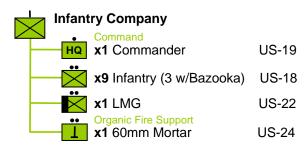

ort unit, be incorporated into the FS-01 to augment the size of the batteries, or else act as extra infantry stands with no artillery capability. Generally it was either as part of the divisional support or as infantry replacements in 1944 Europe.

# US BG-04->05



# US ME-01->ME-03

#### **Maneuver Element- 01**



May also operate as 3 platoons as follows



#### **Maneuver Element- 03**



Mid '44 may replace M10 US-03 in armored divisions with M18 US-04 Late '44 may replace M10 with M36 US-31

### **Maneuver Element- 02**



July '44, may replace in armored divisions x1 US-02 75mm by US-02 76mm May replace one additional tank every two months until the end of the war

## US ME-04->ME-06

#### **Maneuver Element- 04**





#### **Maneuver Element- 05**



#### **Maneuver Element-06**



## US ME-07->ME-08

#### **Maneuver Element- 07**





(a) 3 (1/platoon) engineers riding in jeeps may dismount as LMG stands



# US ME-09->ME-10

### **Maneuver Element- 09**



#### **Maneuver Element- 10**



# **US ME-11**

#### **Maneuver Element- 11**





# US FS-01->FS-04

## **Fire Support Element-01**



(a) if the cannon company is incorporated into the divisional support, increase all 105mm batteries to 3 templates



## **Fire Support Element-02**



## **Fire Support Element-03**



## Fire Support Element-03a



(b) when in direct support, add a Forward observer stand with transport (either a jeep or a Sherman FO tank with no main armament)

## **Fire Support Element-04**