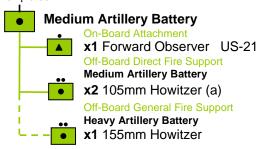

## **Fire Support Element-01**

(a) if the cannon company is incorporated into the divisional support, increase all 105mm batteries to 3 templates