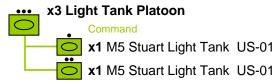

# Battle Group-01 Combat Command

US BG-01->BG-03

(2 or 3 per 1944-45 Light Armored Div.)



## **Battle Group-03**

Mech Heavy Task Force (Armored Infantry Battalion)



(a) A third Armored Infantry company has been detached to the Armor heavy task force.

#### **Battle Group-04**

#### **Regimental Combat Team**

(3 per 1944-45 Infantry Division)



(a) The cannon company can act as an independent organic fire support unit, be incorporated into the FS-01 to augment the size of the batteries, or else act as extra infantry stands with no artillery capability. Generally it was either as part of the divisional support or as infantry replacements in 1944 Europe.

# US BG-04->05



# US ME-01->ME-03

#### **Maneuver Element- 01**



May also operate as 3 platoons as follows



#### **Maneuver Element- 03**



Mid '44 may replace M10 US-03 in armored divisions with M18 US-04 Late '44 may replace M10 with M36 US-31

### **Maneuver Element- 02**



July '44, may replace in armored divisions x1 US-02 75mm by US-02 76mm May replace one additional tank every two months until the end of the war

## US ME-04->ME-06

#### **Maneuver Element- 04**





#### **Maneuver Element- 05**



#### **Maneuver Element-06**



## US ME-07->ME-08

#### **Maneuver Element- 07**





(a) 3 (1/platoon) engineers riding in jeeps may dismount as LMG stands



# US ME-09->ME-10

### **Maneuver Element- 09**



#### **Maneuver Element- 10**



# **US ME-11**

#### **Maneuver Element- 11**





# US FS-01->FS-04

## **Fire Support Element-01**



(a) if the cannon company is incorporated i