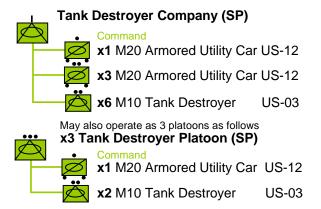

#### **Maneuver Element- 03**

Mid '44 may replace M10 US-03 in armored divisions with M18 US-04 Late '44 may replace M10 with M36 US-31