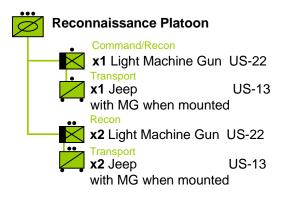

antry replacements in 1944 Europe.

# US BG-04->05



# US ME-01->ME-03

#### **Maneuver Element- 01**



May also operate as 3 platoons as follows



#### **Maneuver Element- 03**



Mid '44 may replace M10 US-03 in armored divisions with M18 US-04 Late '44 may replace M10 with M36 US-31

### **Maneuver Element- 02**



July '44, may replace in armored divisions x1 US-02 75mm by US-02 76mm May replace one additional tank every two months until the end of the war

## US ME-04->ME-06

#### **Maneuver Element- 04**





#### **Maneuver Element- 05**



#### **Maneuver Element-06**



## US ME-07->ME-08

#### **Maneuver Element- 07**





(a) 3 (1/platoon) engineers riding in jeeps may dismount as LMG stands



# US ME-09->ME-10

### **Maneuver Element- 09**



#### **Maneuver Element- 10**



# **US ME-11**

#### **Maneuver Element- 11**





# US FS-01->FS-04

## **Fire Support Element-01**



(a) if the cannon company is incorporated into the divisional support, increase all 105mm batteries to 3 templates



## **Fire Support Element-02**



## **Fire Support Element-03**



## Fire Support Element-03a



(b) when in direct support, add a Forward observer stand with transport (either a jeep or a Sherman FO tank with no main armament)

## **Fire Support Element-04**