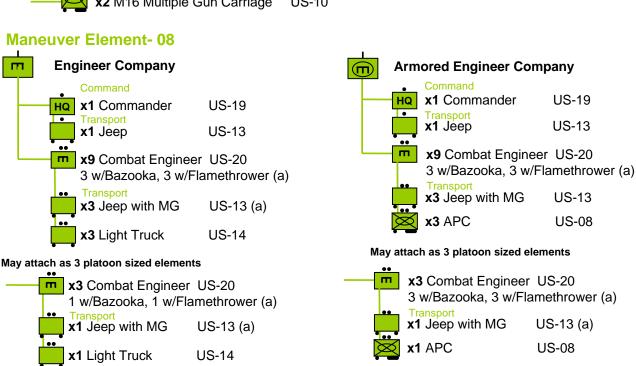

#### **Maneuver Element- 07**

(a) 3 (1/platoon) engineers riding in jeeps may dismount as LMG stands