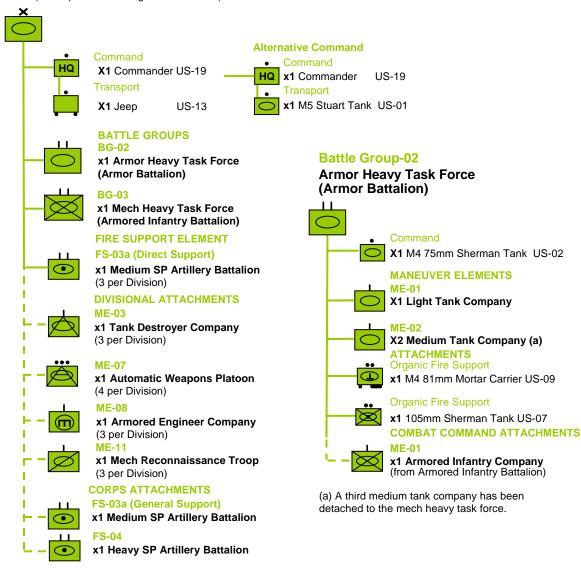

## **Battle Group-03**

Mech Heavy Task Force (Armored Infantry Battalion)

(a) A third Armored Infantry company has been detached to the Armor heavy task force.