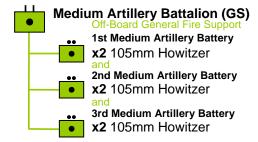

### **Maneuver Element- 02**



July '44, may replace in armored divisions x1 US-02 75mm by US-02 76mm May replace one additional tank every two months until the end of the war

## US ME-04->ME-06

#### **Maneuver Element- 04**





#### **Maneuver Element- 05**



#### **Maneuver Element-06**



## US ME-07->ME-08

#### **Maneuver Element- 07**





(a) 3 (1/platoon) engineers riding in jeeps may dismount as LMG stands



# US ME-09->ME-10

### **Maneuver Element- 09**



#### **Maneuver Element- 10**



# **US ME-11**

#### **Maneuver Element- 11**





# US FS-01->FS-04

## **Fire Support Element-01**



(a) if the cannon company is incorporated into the divisional support, increase all 105mm batteries to 3 templates



## **Fire Support Element-02**



## **Fire Support Element-03**



## Fire Support Element-03a



(b) when in direct support, add a Forward observer stand with transport (either a jeep or a Sherman FO tank with no main armament)

## **Fire Support Element-04**