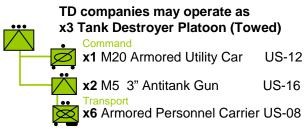

a) The cannon company can act as an independent organic fire support unit, be incorporated into the FS-01 to augment the size of the batteries, or else act as extra infantry stands with no artillery capability. Generally it was either as part of the divisional support or as infantry replacements in 1944 Europe.

# US BG-04->05



# US ME-01->ME-03

#### **Maneuver Element- 01**



May also operate as 3 platoons as follows



#### **Maneuver Element- 03**



Mid '44 may replace M10 US-03 in armored divisions with M18 US-04 Late '44 may replace M10 with M36 US-31

### **Maneuver Element- 02**



July '44, may replace in armored divisions x1 US-02 75mm by US-02 76mm May replace one additional tank every two months until the end of the war

## US ME-04->ME-06

#### **Maneuver Element- 04**





#### **Maneuver Element- 05**



#### **Maneuver Element-06**



## US ME-07->ME-08

#### **Maneuver Element- 07**





(a) 3 (1/platoon) engineers riding in jeeps may dismount as LMG stands



# US ME-09->ME-10

### **Maneuver Element- 09**



#### **Maneuver Element- 10**



# **US ME-11**

#### **Maneuver Element- 11**





# US FS-01->FS-04

## **Fire Support Element-01**



(a) if the cannon company is incorporated into the divisional support, increase all 105mm batteries to 3 templates



## **Fire Support Element-02**



## **Fire Support Element-03**



## Fire Support Element-03a



(b) when in direct support, add a Forward observer stand with transport (either a jeep or a Sherman FO tank with no main armament)

## **Fire Support Element-04**