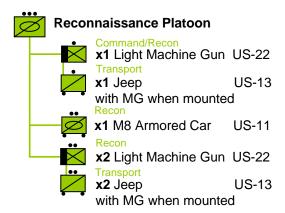

the divisional support or as infantry replacements in 1944 Europe.

# US BG-04->05



# US ME-01->ME-03

#### **Maneuver Element- 01**



May also operate as 3 platoons as follows



#### **Maneuver Element- 03**



Mid '44 may replace M10 US-03 in armored divisions with M18 US-04 Late '44 may replace M10 with M36 US-31

### **Maneuver Element- 02**



July '44, may replace in armored divisions x1 US-02 75mm by US-02 76mm May replace one additional tank every two months until the end of the war

## US ME-04->ME-06

#### **Maneuver Element- 04**





#### **Maneuver Element- 05**



#### **Maneuver Element-06**



## US ME-07->ME-08

#### **Maneuver Element- 07**





(a) 3 (1/platoon) engineers riding in jeeps may dismount as LMG stands



# US ME-09->ME-10

### **Maneuver Element- 09**



#### **Maneuver Element- 10**



# **US ME-11**

#### **Maneuver Element- 11**





# US FS-01->FS-04

## **Fire Support Element-01**



(a) if the cannon company is incorporated into the divisional support, increase all 105mm batteries to 3 templates



## **Fire Support Element-02**



## **Fire Support Element-03**



## Fire Support Element-03a



(b) when in direct support, add a Forward observer stand with transport (either a jeep or a Sherman FO tank with no main armament)

## **Fire Support Element-04**