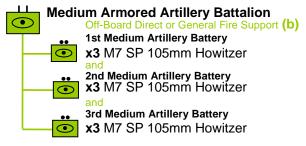

## Fire Support Element-03a

(b) when in direct support, add a Forward observer stand with transport (either a jeep or a Sherman FO tank with no main armament)