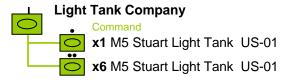

# Battle Group-01 Combat Command

US BG-01->BG-03

(2 or 3 per 1944-45 Light Armored Div.)



## **Battle Group-03**

Mech Heavy Task Force (Armored Infantry Battalion)



(a) A third Armored Infantry company has been detached to the Armor heavy task force.

#### **Battle Group-04**

#### **Regimental Combat Team**

(3 per 1944-45 Infantry Division)



(a) The cannon company can act as an independent organic fire support unit, be incorporated into the FS-01 to augment the size of the batteries, or else act as extra infantry stands with no artillery capability. Generally it was either as part of the divisional support or as infantry replacements in 1944 Europe.

# US BG-04->05



# US ME-01->ME-03

#### **Maneuver Element- 01**



May also operate as 3 platoons as follows



#### **Maneuver Element- 03**



Mid '44 may replace M10 US-03 in armored divisions with M18 US-04 Late '44 may replace M10 with M36 US-31

### **Maneuver Element- 02**



July '44, may replace in armored divisions x1 US-02 75mm by US-02 76mm May replace one additional tank every two months until the end of the war

## US ME-04->ME-06

#### **Maneuver Element- 04**





#### **Maneuver Element- 05**



#### **Maneuver Element-06**



## US ME-07->ME-08

#### **Maneuver Element- 07**





(a) 3 (1/platoon) engineers riding in jeeps may dismount as LMG stands



# US ME-09->ME-10

### **Maneuver Element- 09**



#### **Maneuver Element- 10**



# **US ME-11**

#### **Maneuver Element- 11**





# US FS-01->FS-04

## **Fire Support Element-01**