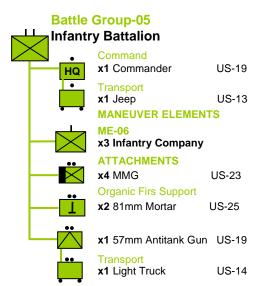

# Battle Group-01 Combat Command

US BG-01->BG-03

(2 or 3 per 1944-45 Light Armored Div.)



## **Battle Group-03**

Mech Heavy Task Force (Armored Infantry Battalion)



(a) A third Armored Infantry company has been detached to the Armor heavy task force.

#### **Battle Group-04**

#### **Regimental Combat Team**

(3 per 1944-45 Infantry Division)



(a) The cannon company can act as an independent organic fire support unit, be incorporated into the FS-01 to augment the size of the batteries, or else act as extra infantry stands with no artillery capability. Generally it was either as part of the divisional support or as infantry replacements in 1944 Europe.

# US BG-04->05



# US ME-01->ME-03

#### **Maneuver Element- 01**



May also operate as 3 platoons as follows



#### **Maneuver Element- 03**



Mid '44 may replace M10 US-03 in armored divisions with M18 US-04 Late '44 may replace M10 with M36 US-31

### **Maneuver Element- 02**



July '44, may replace in armored divisions x1 US-02 75mm by US-02 76mm May replace one additional tank every two months until the end of the war

## US ME-04->ME-06

#### **Maneuver Element- 04**





#### **Maneuver Element- 05**



#### **Maneuver Element-06**



## US ME-07->ME-08

#### **Maneuver Element- 07**





(a) 3 (1/platoon) engineers riding in jeeps may dismount as LMG stands



# US ME-09->ME-10

### **Maneuver Element- 09**



#### **Maneuver Element- 10**



# **US ME-11**

#### **Maneuver Element- 11**