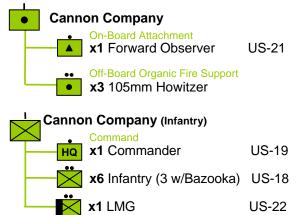

#### **Regimental Combat Team**

(3 per 1944-45 Infantry Division)

(a) The cannon company can act as an independent organic fire support unit, be incorporated into the FS-01 to augment the size of the batteries, or else act as extra infantry stands with no artillery capability. Generally it was either as part of the divisional support or as infantry replacements in 1944 Europe.