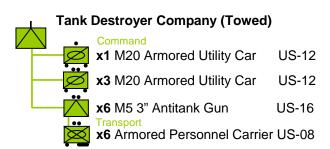

(a) The cannon company can act as an independent organic fire support unit, be incorporated into the FS-01 to augment the size of the batteries, or else act as extra infantry stands with no artillery capability. Generally it was either as part of the divisional support or as infantry replacements in 1944 Europe.

# US BG-04->05



# US ME-01->ME-03

#### **Maneuver Element- 01**



May also operate as 3 platoons as follows



#### **Maneuver Element- 03**



Mid '44 may replace M10 US-03 in armored divisions with M18 US-04 Late '44 may replace M10 with M36 US-31

### **Maneuver Element- 02**



July '44, may replace in armored divisions x1 US-02 75mm by US-02 76mm May replace one additional tank every two months until the end of the war

## US ME-04->ME-06

#### **Maneuver Element- 04**





#### **Maneuver Element- 05**



#### **Maneuver Element-06**



## US ME-07->ME-08

#### **Maneuver Element- 07**





(a) 3 (1/platoon) engineers riding in jeeps may dismount as LMG stands



# US ME-09->ME-10

### **Maneuver Element- 09**



#### **Maneuver Element- 10**



# **US ME-11**

#### **Maneuver Element- 11**





# US FS-01->FS-04

## **Fire Support Element-01**



(a) if the cannon company is incorporated into the divisional support, increase all 105mm batteries to 3 templates



## **Fire Support Element-02**



## **Fire Support Element-03**



## Fire Support Element-03a



(b) when in direct support, add a Forward observer stand with transport (either a jeep or a Sherman FO tank with no main armament)

## **Fire Support Element-04**