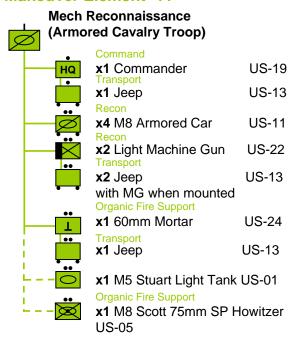

5



# US ME-01->ME-03

#### **Maneuver Element- 01**



May also operate as 3 platoons as follows



#### **Maneuver Element- 03**



Mid '44 may replace M10 US-03 in armored divisions with M18 US-04 Late '44 may replace M10 with M36 US-31

### **Maneuver Element- 02**



July '44, may replace in armored divisions x1 US-02 75mm by US-02 76mm May replace one additional tank every two months until the end of the war

## US ME-04->ME-06

#### **Maneuver Element- 04**





#### **Maneuver Element- 05**



#### **Maneuver Element-06**



## US ME-07->ME-08

#### **Maneuver Element- 07**





(a) 3 (1/platoon) engineers riding in jeeps may dismount as LMG stands



# US ME-09->ME-10

### **Maneuver Element- 09**



#### **Maneuver Element- 10**



# **US ME-11**

#### **Maneuver Element- 11**





# US FS-01->FS-04

## **Fire Support Element-01**



(a) if the cannon company is incorporated into the divisional support, increase all 105mm batteries to 3 templates



## **Fire Support Element-02**



## **Fire Support Element-03**



## Fire Support Element-03a



(b) when in direct support, add a Forward observer stand with transport (either a jeep or a Sherman FO tank with no main armament)

## **Fire Support Element-04**