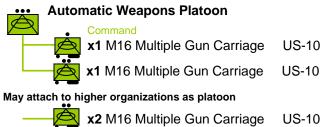

he size of the batteries, or else act as extra infantry stands with no artillery capability. Generally it was either as part of the divisional support or as infantry replacements in 1944 Europe.

# US BG-04->05



# US ME-01->ME-03

#### **Maneuver Element- 01**



May also operate as 3 platoons as follows



#### **Maneuver Element- 03**



Mid '44 may replace M10 US-03 in armored divisions with M18 US-04 Late '44 may replace M10 with M36 US-31

### **Maneuver Element- 02**



July '44, may replace in armored divisions x1 US-02 75mm by US-02 76mm May replace one additional tank every two months until the end of the war

## US ME-04->ME-06

#### **Maneuver Element- 04**





#### **Maneuver Element- 05**



#### **Maneuver Element-06**



## US ME-07->ME-08

#### **Maneuver Element- 07**





(a) 3 (1/platoon) engineers riding in jeeps may dismount as LMG stands



# US ME-09->ME-10

### **Maneuver Element- 09**



#### **Maneuver Element- 10**



# **US ME-11**

#### **Maneuver Element- 11**





# US FS-01->FS-04

## **Fire Support Element-01**



(a) if the cannon company is incorporated into the divisional support, increase all 105mm batteries to 3 templates



## **Fire Support Element-02**



## **Fire Support Element-03**



## Fire Support Element-03a



(b) when in direct support, add a Forward observer stand with transport (either a jeep or a Sherman FO tank with no main armament)

## **Fire Support Element-04**