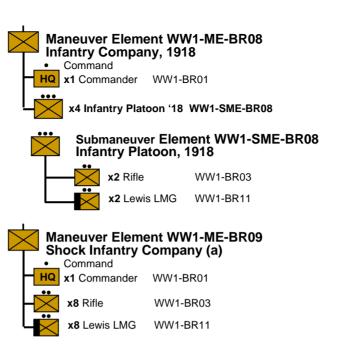

# WWI British 1914

Battle Group- WW1-BG-BRB02 Infantry Battalion, 1914

**HEADQUARTERS ELEMENT** 

Command

x1 Commander WW1-BR01

MANEUVER ELEMENTS

x4 Infantry Company '14 WW1-ME-BR01

**ATTACHMENTS** 

x1 Maxim HMG WW1-BR09

- (a) Rifle WW1-BR03 (1st Canadian Division from July 1915)
- (b) Beginning Oct. 1915 may exchange x1 Rifle/Ross Rifle for x1 Bomber WW1-BR05