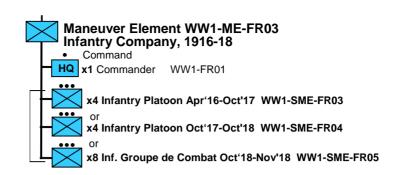

# WWI French April 1916-1918

From April 1916 to the end of the war, only the platoon organization changes. Use the platoon from the appropriate time period.