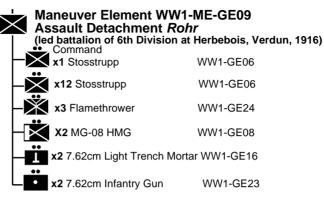

X1-3 Stosstrupp
WW1-GE06

x1 Flamethrower
WW1-GE24

X1 MG-08 HMG WW1-GE08

x1 7.62cm Light Trench Mortar WW1-GE16