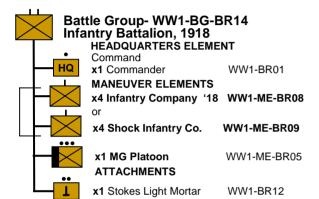

x4 Infantry Company '16 WW1-ME-BR04

**ATTACHMENTS** 

**x2** Stokes Light Mortar WW1-BR12 (2 per division)

a) Or Rifle WW1-BR02 (1st Canadian Division, all others from July 1916)

#### WWI British 1918

(a) Applies to infantry companies of "elite" divisions on the Western Front: Canadian, Australian, 9th, 18th, and 51st.

HQ

x1 Commander **BATTLEGROUPS** 

**ATTACHMENTS** 

x3 Hotchkiss HMG