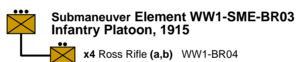

x1 Maxim HMG WW1-BR09

- (a) Rifle WW1-BR03 (1st Canadian Division from July 1915)
- (b) Beginning Oct. 1915 may exchange x1 Rifle/Ross Rifle for x1 Bomber WW1-BR05