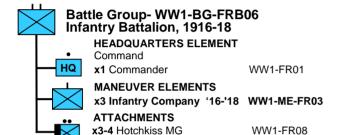

# WWI French April 1916-1918

From April 1916 to the end of the war, only the platoon organization changes. Use the platoon from the appropriate time period.