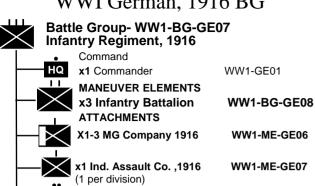

### WWI German, 1916 BG

x4 7.62cm Light Trench Mortar

HQ x1 Commander MANEUVER ELEMENTS

x8 Grenadethrower

WW1-GF01

WW1-GE01

WW1-GE16

WW1-GE14

x3 Infantry Company 1916 WW1-ME-GE08

X1 MG Company 1916 WW1-ME-GE08 (from regiment)

ATTACHMENTS

X3-6 MG-08 HMG WW1-GE08 from regimental MG company)

x2 7.62cm Light Trench Mortar WW1-GE16

X1-4 Stosstrupp WW1-GE06 (Elite, Verdun Feb & Mar only)

#### Battle Group- WW1-BG-GE09 Jäger Battalion, 1916

HQ x1 Commander

MANEUVER ELEMENTS

x3 Jäger Company 1915-16 WW1-ME-GE04

x2 MG Company 1916 WW1-ME-GE06

Command

**ATTACHMENTS** 

X6-12 MG-08 HMG WW1-GE08

From August 1916-Elite, one per division