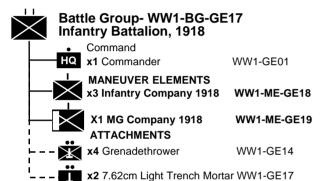

#### **Battle Group- WW1-BG-GE05** Infantry Battalion, 1915

x3 Infantry Company 1915 WW1-ME-GE03

**ATTACHMENTS** 

X1-2 MG-08 HMG **WW1-GE08** 

(from regimental MG company)

x3 Infantry Company 1916 WW1-ME-GE08

X1 MG Company 1916 WW1-ME-GE08 (from regiment)

ATTACHMENTS

X3-6 MG-08 HMG WW1-GE08 from regimental MG company)

x2 7.62cm Light Trench Mortar WW1-GE16

X1-4 Stosstrupp WW1-GE06 (Elite, Verdun Feb & Mar only)