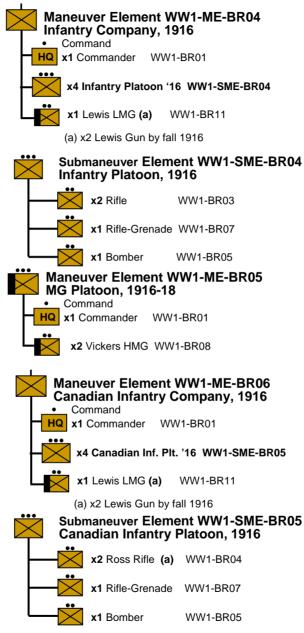

x1 Maxim HMG WW1-BR09

- (a) Rifle WW1-BR03 (1st Canadian Division from July 1915)
- (b) Beginning Oct. 1915 may exchange x1 Rifle/Ross Rifle for x1 Bomber WW1-BR05