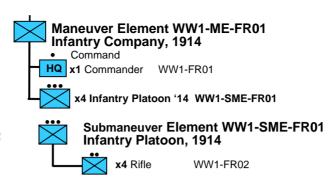

Inf. Btn. '16 WW1-BG-BR10

x4 Infantry Company '16 WW1-ME-BR04

**ATTACHMENTS** 

**x2** Stokes Light Mortar WW1-BR12 (2 per division)





a) Or Rifle WW1-BR02 (1st Canadian Division, all others from July 1916)

#### WWI British 1917

x4 Infantry Battalion '17 WW1-BG-BR12









#### WWI British 1918







(a) Applies to infantry companies of "elite" divisions on the Western Front: Canadian, Australian, 9th, 18th, and 51st.



HQ

x1 Commander **BATTLEGROUPS** 

**ATTACHMENTS** 

x3 Hotchkiss HMG

•••

WW1-BE01

WW1-BE03

WW1-BG-BE02

X2-3 Infantry Platoon

WW1-BE01 WW1-SME-BE01

**Maneuver Element WW1-ME-BE01** 

**Submaneuver Element WW1-SME-BE01** Infantry Platoon

x4 Rifle

**Infantry Company** 

Command HQ x1 Commander

WW1-BE02



x3 Infantry Battalion

### WWI French 1914







### WWI French 1915



Battle Group- WW1-BG-FRB04 Infantry Battalion, 1915

HEADQUARTERS ELEMENT

Command

HQ

x1 Commander WW1-FR01

MANEUVER ELEMENTS

x4 Infantry Company '15 WW1-ME-FR02

**ATTACHMENTS** 

x1-2 Hotchkiss MG WW1-FR08



Infantry Platoon, 1915

x3 Rifle WW1-FR03

x1 Grenadier WW1-FR05

# WWI French April 1916-1918







From April 1916 to the end of the war, only the platoon organization changes. Use the platoon from the appropriate time period.