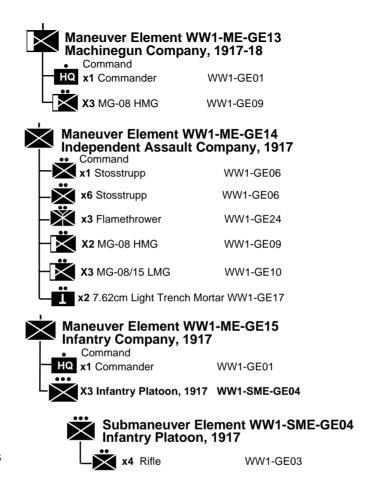

1.1

X1-2 MG Company 1914-15 WW1-ME-GE02

**Maneuver Element WW1-ME-GE03 Infantry Company, 1915** Command HQ x1 Commander WW1-GE01 ••• X3 Infantry Platoon, 1915 WW1-SME-GE02 **Submaneuver Element WW1-SME-GE02** Infantry Platoon, 1915 x5 Rifle WW1-GE03 x1 Handgrenatentrupp WW1-GE04