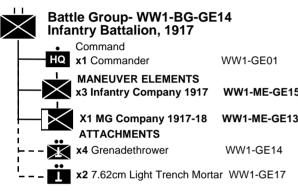

x3 Infantry Company 1916 WW1-ME-GE08

X1 MG Company 1916 WW1-ME-GE08 (from regiment)

ATTACHMENTS

X3-6 MG-08 HMG WW1-GE08 from regimental MG company)

x2 7.62cm Light Trench Mortar WW1-GE16

X1-4 Stosstrupp WW1-GE06 (Elite, Verdun Feb & Mar only)