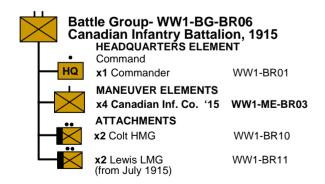

# WWI British 1914

Battle Group- WW1-BG-BRB02 Infantry Battalion, 1914

**HEADQUARTERS ELEMENT** 

Command

x1 Commander WW1-BR01

MANEUVER ELEMENTS

x4 Infantry Company '14 WW1-ME-BR01

**ATTACHMENTS** 

x1 Maxim HMG WW1-BR09

- (a) Rifle WW1-BR03 (1st Canadian Division from July 1915)
- (b) Beginning Oct. 1915 may exchange x1 Rifle/Ross Rifle for x1 Bomber WW1-BR05

# x1 MG Platoon WW1-ME-BR05 Battle Group- WW1-BG-BR09 Canadian Infantry Brigade, 1916 HEADQUARTERS ELEMENT

MANEUVER ELEMENTS

Command

x1 Commander WW1-BR01

BATTLEGROUPS

x4 Canadian Inf. Btn. '16 WW1-BG-BR10

x4 Infantry Company '16 WW1-ME-BR04

**ATTACHMENTS** 

**x2** Stokes Light Mortar WW1-BR12 (2 per division)

a) Or Rifle WW1-BR02 (1st Canadian Division, all others from July 1916)