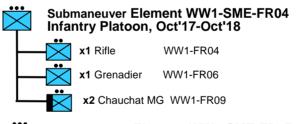

1.1

X1-2 MG Company 1914-15 WW1-ME-GE02

**Maneuver Element WW1-ME-GE03 Infantry Company, 1915** Command HQ x1 Commander WW1-GE01 ••• X3 Infantry Platoon, 1915 WW1-SME-GE02 **Submaneuver Element WW1-SME-GE02** Infantry Platoon, 1915 x5 Rifle WW1-GE03 x1 Handgrenatentrupp WW1-GE04

X3 Infantry Platoon, 1916 WW1-SME-GE03

Submaneuver Element WW1-SME-GE03 Infantry Platoon, 1916

x4 Rifle WW1-GE03

x2 Handgrenatentrupp WW1-GE04

Maneuver Element WW1-ME-GE10
Assault Group – Bavarian Ersatz Division
(Summer 1916 – 1 per first wave infantry company)
Command
TO WW1-GE01

**ATTACHMENTS** 

x1-2 Hotchkiss MG WW1-FR08

Infantry Platoon, 1915

x3 Rifle WW1-FR03

x1 Grenadier WW1-FR05