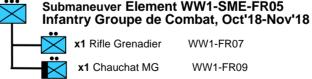

# WWI French April 1916-1918

From April 1916 to the end of the war, only the platoon organization changes. Use the platoon from the appropriate time period.