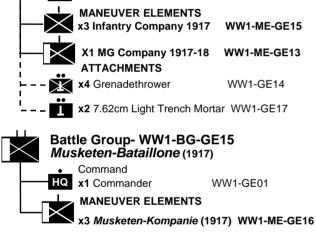

x3 Infantry Company 1916 WW1-ME-GE08

X1 MG Company 1916 WW1-ME-GE08 (from regiment)

ATTACHMENTS

X3-6 MG-08 HMG WW1-GE08 from regimental MG company)

x2 7.62cm Light Trench Mortar WW1-GE16

X1-4 Stosstrupp WW1-GE06 (Elite, Verdun Feb & Mar only)

# Maneuver Element WW1-MEG12 Musketen-Kompanie (1915-1916)

Command

HQ x1 Commander WW1-GE01

x15 Madsen LMG WW1-GE12