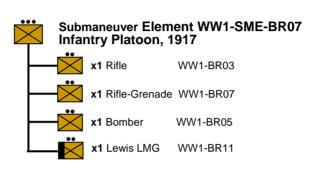

antry Battalion, 1914

**HEADQUARTERS ELEMENT** 

Command

x1 Commander WW1-BR01

MANEUVER ELEMENTS

x4 Infantry Company '14 WW1-ME-BR01

**ATTACHMENTS** 

x1 Maxim HMG WW1-BR09











- (a) Rifle WW1-BR03 (1st Canadian Division from July 1915)
- (b) Beginning Oct. 1915 may exchange x1 Rifle/Ross Rifle for x1 Bomber WW1-BR05



# x1 MG Platoon WW1-ME-BR05 Battle Group- WW1-BG-BR09 Canadian Infantry Brigade, 1916 HEADQUARTERS ELEMENT

MANEUVER ELEMENTS

Command

x1 Commander WW1-BR01

BATTLEGROUPS

x4 Canadian Inf. Btn. '16 WW1-BG-BR10

x4 Infantry Company '16 WW1-ME-BR04

**ATTACHMENTS** 

**x2** Stokes Light Mortar WW1-BR12 (2 per division)





a) Or Rifle WW1-BR02 (1st Canadian Division, all others from July 1916)

#### WWI British 1917

x4 Infantry Battalion '17 WW1-BG-BR12









#### WWI British 1918







(a) Applies to infantry companies of "elite" divisions on the Western Front: Canadian, Australian, 9th, 18th, and 51st.



HQ

x1 Commander **BATTLEGROUPS** 

**ATTACHMENTS** 

x3 Hotchkiss HMG

•••

WW1-BE01

WW1-BE03

WW1-BG-BE02

X2-3 Infantry Platoon

WW1-BE01 WW1-SME-BE01

**Maneuver Element WW1-ME-BE01** 

**Submaneuver Element WW1-SME-BE01** Infantry Platoon

x4 Rifle

**Infantry Company** 

Command HQ x1 Commander

WW1-BE02



x3 Infantry Battalion

### WWI French 1914







### WWI French 1915



Battle Group- WW1-BG-FRB04 Infantry Battalion, 1915

HEADQUARTERS ELEMENT

Command

HQ

x1 Commander WW1-FR01

MANEUVER ELEMENTS

x4 Infantry Company '15 WW1-ME-FR02

**ATTACHMENTS** 

x1-2 Hotchkiss MG WW1-FR08



Infantry Platoon, 1915

x3 Rifle WW1-FR03