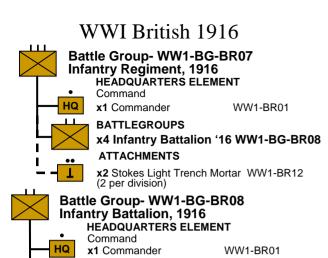

| WW1-GE07   |
| X6 MG-08/15 LMG                                                              | WW1-GE10   |
| x5 Flamethrower                                                              | WW1-GE24   |
| x1 7.62cm Infantry Gun                                                       | WW1-GE23   |
| x2 7.62cm Light Trench Morta                                                 | r WW1-GE17 |

# WWI British 1914



Battle Group- WW1-BG-BRB02 Infantry Battalion, 1914

**HEADQUARTERS ELEMENT** 

Command

x1 Commander WW1-BR01

MANEUVER ELEMENTS

x4 Infantry Company '14 WW1-ME-BR01

**ATTACHMENTS** 

x1 Maxim HMG WW1-BR09











- (a) Rifle WW1-BR03 (1st Canadian Division from July 1915)
- (b) Beginning Oct. 1915 may exchange x1 Rifle/Ross Rifle for x1 Bomber WW1-BR05



# x1 MG Platoon WW1-ME-BR05 Battle Group- WW1-BG-BR09 Canadian Infantry Brigade, 1916 HEADQUARTERS ELEMENT

MANEUVER ELEMENTS

Command

x1 Commander WW1-BR01

BATTLEGROUPS

x4 Canadian Inf. Btn. '16 WW1-BG-BR10

x4 Infantry Company '16 WW1-ME-BR04

**ATTACHMENTS** 

**x2** Stokes Light Mortar WW1-BR12 (2 per division)





a) Or Rifle WW1-BR02 (1st Canadian Division, all others from July 1916)

#### WWI British 1917

x4 Infantry Battalion '17 WW1-BG-BR12









#### WWI British 1918







(a) Applies to infantry companies of "elite" divisions on the Western Front: Canadian, Australian, 9th, 18th, and 51st.



HQ

x1 Commander **BATTLEGROUPS** 

**ATTACHMENTS** 

x3 Hotchkiss HMG

•••

WW1-BE01

WW1-BE03

WW1-BG-BE02

X2-3 Infantry Platoon

WW1-BE01 WW1-SME-BE01

**Maneuver Element WW1