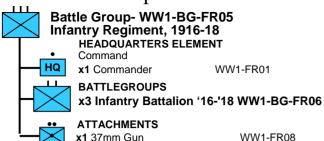

# WWI French April 1916-1918

From April 1916 to the end of the war, only the platoon organization changes. Use the platoon from the appropriate time period.