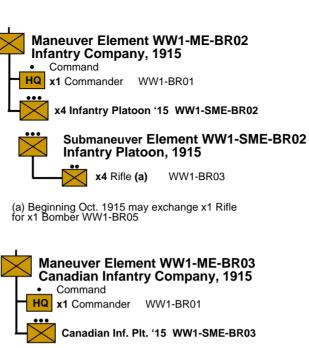

# WWI British 1914

Battle Group- WW1-BG-BRB02 Infantry Battalion, 1914

**HEADQUARTERS ELEMENT** 

Command

x1 Commander WW1-BR01

MANEUVER ELEMENTS

x4 Infantry Company '14 WW1-ME-BR01

**ATTACHMENTS** 

x1 Maxim HMG WW1-BR09

- (a) Rifle WW1-BR03 (1st Canadian Division from July 1915)
- (b) Beginning Oct. 1915 may exchange x1 Rifle/Ross Rifle for x1 Bomber WW1-BR05