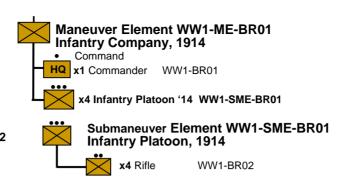

# WWI British 1914

Battle Group- WW1-BG-BRB02 Infantry Battalion, 1914

**HEADQUARTERS ELEMENT** 

Command

x1 Commander WW1-BR01

MANEUVER ELEMENTS

x4 Infantry Company '14 WW1-ME-BR01

**ATTACHMENTS** 