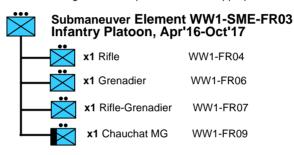

# WWI French April 1916-1918

From April 1916 to the end of the war, only the platoon organization changes. Use the platoon from the appropriate time period.