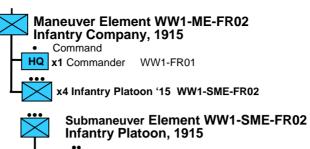

### WWI French 1915

Battle Group- WW1-BG-FRB04 Infantry Battalion, 1915

HEADQUARTERS ELEMENT

Command

HQ

x1 Commander WW1-FR01

MANEUVER ELEMENTS

x4 Infantry Company '15 WW1-ME-FR02