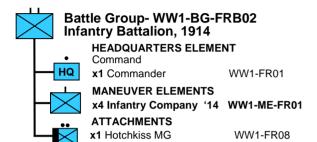

an Inf. Btn. '16 WW1-BG-BR10

x4 Infantry Company '16 WW1-ME-BR04

**ATTACHMENTS** 

**x2** Stokes Light Mortar WW1-BR12 (2 per division)





a) Or Rifle WW1-BR02 (1st Canadian Division, all others from July 1916)

#### WWI British 1917

x4 Infantry Battalion '17 WW1-BG-BR12









#### WWI British 1918







(a) Applies to infantry companies of "elite" divisions on the Western Front: Canadian, Australian, 9th, 18th, and 51st.



HQ

x1 Commander **BATTLEGROUPS** 

**ATTACHMENTS** 

x3 Hotchkiss HMG

•••

WW1-BE01

WW1-BE03

WW1-BG-BE02

X2-3 Infantry Platoon

WW1-BE01 WW1-SME-BE01

**Maneuver Element WW1-ME-BE01** 

**Submaneuver Element WW1-SME-BE01** Infantry Platoon

x4 Rifle

**Infantry Company** 

Command HQ x1 Commander

WW1-BE02



x3 Infantry Battalion

### WWI French 1914







### WWI French 1915



Battle Group- WW1-BG-FRB04 Infantry Battalion, 1915

HEADQUARTERS ELEMENT

Command

HQ

x1 Commander WW1-FR01

MANEUVER ELEMENTS

x4 Infantry Company '15 WW1-ME-FR02

**ATTACHMENTS** 

x1-2 Hotchkiss MG WW1-FR08



Infantry Platoon, 1915

x3 Rifle WW1-FR03

x1 Grenadier WW1-FR05

# WWI French April 1916-1918







From April 1916 to the end of the war, only the platoon organization changes. Use the platoon from the appropriate time period.