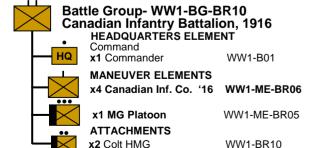

# x1 MG Platoon WW1-ME-BR05 Battle Group- WW1-BG-BR09 Canadian Infantry Brigade, 1916 HEADQUARTERS ELEMENT

MANEUVER ELEMENTS

Command

x1 Commander WW1-BR01

BATTLEGROUPS

x4 Canadian Inf. Btn. '16 WW1-BG-BR10

x4 Infantry Company '16 WW1-ME-BR04

**ATTACHMENTS** 

**x2** Stokes Light Mortar WW1-BR12 (2 per division)

a) Or Rifle WW1-BR02 (1st Canadian Division, all others from July 1916)