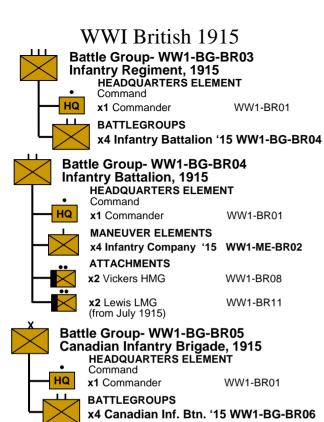

|
| x1 Stosstrupp                                                                | WW1-GE07   |
| x6 Stosstrupp                                                                | WW1-GE07   |
| X6 MG-08/15 LMG                                                              | WW1-GE10   |
| x5 Flamethrower                                                              | WW1-GE24   |
| x1 7.62cm Infantry Gun                                                       | WW1-GE23   |
| x2 7.62cm Light Trench Morta                                                 | r WW1-GE17 |

# WWI British 1914



Battle Group- WW1-BG-BRB02 Infantry Battalion, 1914

**HEADQUARTERS ELEMENT** 

Command

x1 Commander WW1-BR01

MANEUVER ELEMENTS

x4 Infantry Company '14 WW1-ME-BR01

**ATTACHMENTS** 

x1 Maxim HMG WW1-BR09











- (a) Rifle WW1-BR03 (1st Canadian Division from July 1915)
- (b) Beginning Oct. 1915 may exchange x1 Rifle/Ross Rifle for x1 Bomber WW1-BR05



# x1 MG Platoon WW1-ME-BR05 Battle Group- WW1-BG-BR09 Canadian Infantry Brigade, 1916 HEADQUARTERS ELEMENT

MANEUVER ELEMENTS

Command

x1 Commander WW1-BR01

BATTLEGROUPS

x4 Canadian Inf. Btn. '16 WW1-BG-BR10

x4 Infantry Company '16 WW1-ME-BR04

**ATTACHMENTS** 

**x2** Stokes Light Mortar WW1-BR12 (2 per division)





a) Or Rifle WW1-BR02 (1st Canadian Division, all others from July 1916)

#### WWI British 1917

x4 Infantry Battalion '17 WW1-BG-BR12









#### WWI British 1918







(a) Applies to infantry companies of "elite" divisions on the Western Front: Canadian, Australian, 9th, 18th, and 51st.



HQ

x1 Commander **BATTLEGR