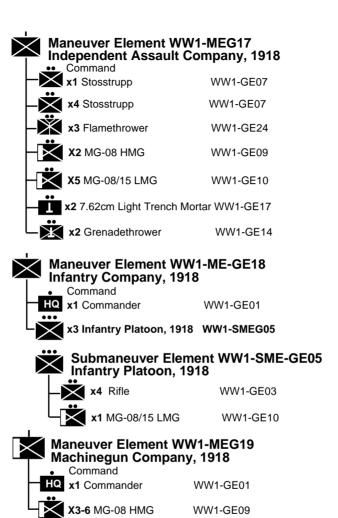

#### **Maneuver Element WW1-MEG05 Independent Mortar Company**

 Command HQ x1 Commander WW1-GE01 x1 21cm Heavy Trench Mortar WW1-GE22 x2 17cm Medium Trench Mortar WW1-GE18 x3 7.62cm Light Trench Mortar **WW1-GE15** 

(one per division 1915-1918). Note that the combat values of the mortars change in later years-substitute the appropriate unit:

7.62 WW1-GE16 in 1916, WW1-GE17 in 1917-1918 17cm WW1-GE19 in 1916, WW1-GE20 in 1917-1918