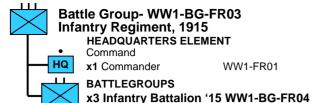

### WWI French 1915

Battle Group- WW1-BG-FRB04 Infantry Battalion, 1915

HEADQUARTERS ELEMENT

Command

HQ

x1 Commander WW1-FR01

MANEUVER ELEMENTS

x4 Infantry Company '15 WW1-ME-FR02