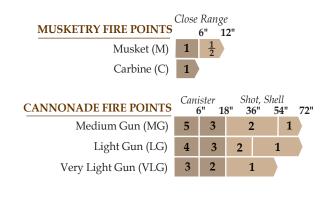

# MUSKETRY & CANNONADE TABLE

#### FIRE POINT MODIFIERS

| 1  | <b>T</b> · · | 1. 1 1      | 1      |         | 1        | 1      |
|----|--------------|-------------|--------|---------|----------|--------|
| х÷ | Firing       | disordered, | low or | n ammo, | or damag | ed gun |

| DIE                    | ROL | L MO | DIFIERS |
|------------------------|-----|------|---------|
| $\mathbf{D}\mathbf{L}$ | NOL |      | DILLING |

|    | DIE ROLL MODIFIERS     |    |                                            |  |  |  |  |
|----|------------------------|----|--------------------------------------------|--|--|--|--|
| -5 | less than 1 fire point | -1 | Raw troops firing                          |  |  |  |  |
| -4 | 1 pt.                  | +1 | Troop target in field column, broken,      |  |  |  |  |
| -3 | 2 pts.                 |    | about faced, passage of lines, or marched  |  |  |  |  |
| -2 | 3 pts.                 |    | by the flank                               |  |  |  |  |
|    | 4 pts.                 | +2 | March column, square, or enfiladed troops  |  |  |  |  |
| 0  | 6 pts.                 | +1 | Gun target limbered, mounted or enfiladed  |  |  |  |  |
| +1 | 9 pts.                 | -1 | Target in partial cover or open order      |  |  |  |  |
| +2 | 12 pts.                | -2 | Full cover, or open order in partial cover |  |  |  |  |
| +3 | 15 pts.                |    |                                            |  |  |  |  |
| +4 | 20 pts.                |    |                                            |  |  |  |  |
| +5 | 25 or more points      |    |                                            |  |  |  |  |