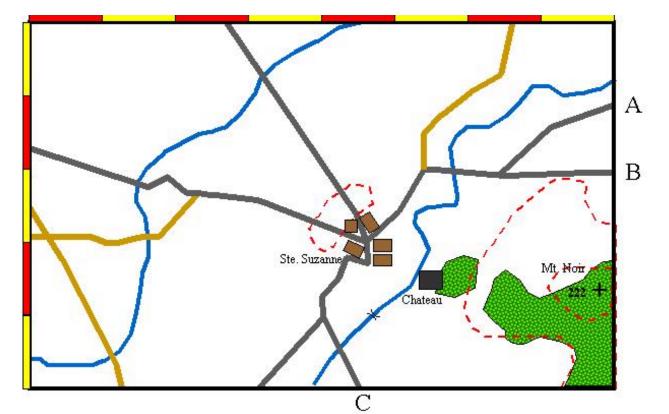

### **Objective:**

Your column is to move out from Montsurs and advance to Ste. Suzanne, secure bridges in this area, then proceed east toward Bernay. Pockets of enemy resistance should be bypassed where possible by mobile units and maximum pressure applied eastward. General Weaver is advancing in parallel to the south. You should make contact with General Weaver's forces when possible and provide flank security for his column. You must also make every effort to improve the reputation of the 90<sup>th</sup> Division as a fighting unit and not allow the men under your command to falter or panic in the face of the enemy.

### Intelligence:

Enemy resistance in this sector has been scattered and disorganized, consisting mainly of isolated strongpoints or garrisons of second line German static infantry divisions and other rear-area personel. Recent contact reports indicate that new German units may be arriving in the area. These appear to be elements of the 9<sup>th</sup> Panzer Division and 708<sup>th</sup> Infantry Division, although deployment seems scattered and significant strength has not been seen from either formation. Weather is generally poor and air support is limited. French resistance has reported the locations of those units deployed on table to begin the game and a liason is available for interrogation prior to the game.

### **Deployment:**

All US forces enter from the west at any of the three roads. The road march order for all US forces must be specified before play and all US forces enter the table in that order. US forces may enter on turn one or later, but US ME's must enter in the recorded order. The gun units of the U.S. Cannon company can deploy off-table instead of entering.

### Award VP's to the Americans as follows

- +6 VP Each US company ME that exits at east road with >50% strength and motorized transport
- +2 VP Each US platoon ME that exits at east road with >50% strength and motorized transport
- +6 VP No undisordered German units within 5" of bridge over stream NE of St. Suzanne
- -6 VP Each German company or tank platoon ME that exits south road at >50% strength
- -2 VP Each German Recon, Infantry, or Gun platoon ME that exits south road at >50% strength
- +1 VP Each German platoon ME reduced to  $\leq$  50% strength
- +4 VP Each German company ME reduced to  $\leq$  50% strength
- -2 VP Each US Company ME reduced to  $\leq$  50% strength
- +3 VP At least one US ME or HQ exits to south at Road C
- -1 VP per 3 American stands/vehicles that panic
- -1 VP per 4 US transport vehicles destroyed.
- +1 VP per 3 German transport vehicles destroyed