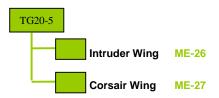

# U.S. and Allied Forces for Operation Urgent Fury The Invasion of Grenada 1983



## **Special Operations Force (Battle Group 01)**



#### 1/75th Ranger Battalion (Battle Group 02)



# 2/75th Ranger Battalion (Battle Group 03)



#### 22d Marine Amphibious Unit (Battle Group 04)



#### Battalion Landing Team 2/8 Marines (BG-4A)

# Marine Medium Helicopter Squadron 261 (Reinforced) (BG-4B)



#### 82d Airborne Division (Battle Group 06)



## 2d Brigade, 82d Airborne Division (Battle Group 07)

### 3d Brigade, 82d Airborne Division (Battle Group 08)





# Combat Aviation BN (Battle Group 09)



# **USS Independence (Battle Group 10)**



# **Airborne Infantry Battalion (Battle Group 11)**



#### **Maneuver Element- 01 Maneuver Element- 06** Marine Rifle Company (E, F & G Companies) **Seal Team** Seals HQ x1 Commander Seals **x1** Recon Infantry x9 Infantry **Maneuver Element- 02** x3 GPMG **Delta Team Organic Fire Support** Delta x1 60mm Mortar x1 Recon Infantry Maneuver Element- 07 **Maneuver Element-03 Marine Weapons Company** Command HQ **Reduced Strength Ranger Company** x1 Commander Command x1 Jeep HQ x1 Commander **Mortar Platoon - Organic Fire Support** x3 81mm Mortar x4 Infantry x3 Jeep **Organic Fire Support** x1 60mm Mortar **Machinegun Platoon** x2 HMG x2 Jeep **Anti- Tank Platoon Maneuver Element- 04** x10 Dragon ATGM Transport x5 Jeep **Headquarters and Headquarters Company** Maneuver Element- 08 Command x1