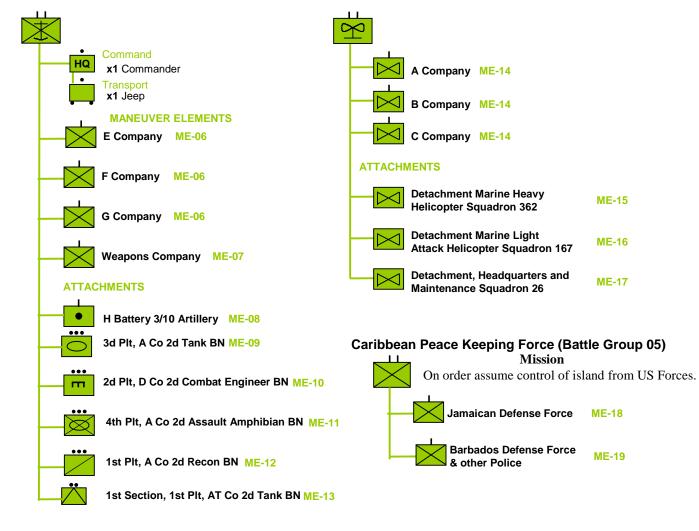

#### Battalion Landing Team 2/8 Marines (BG-4A)

# Marine Medium Helicopter Squadron 261 (Reinforced) (BG-4B)

#### **Maneuver Element- 14**

#### **Maneuver Element- 15**

#### **Maneuver Element- 16**

#### **Maneuver Element-17**

#### **Maneuver Element- 18**

# **Maneuver Element- 19**