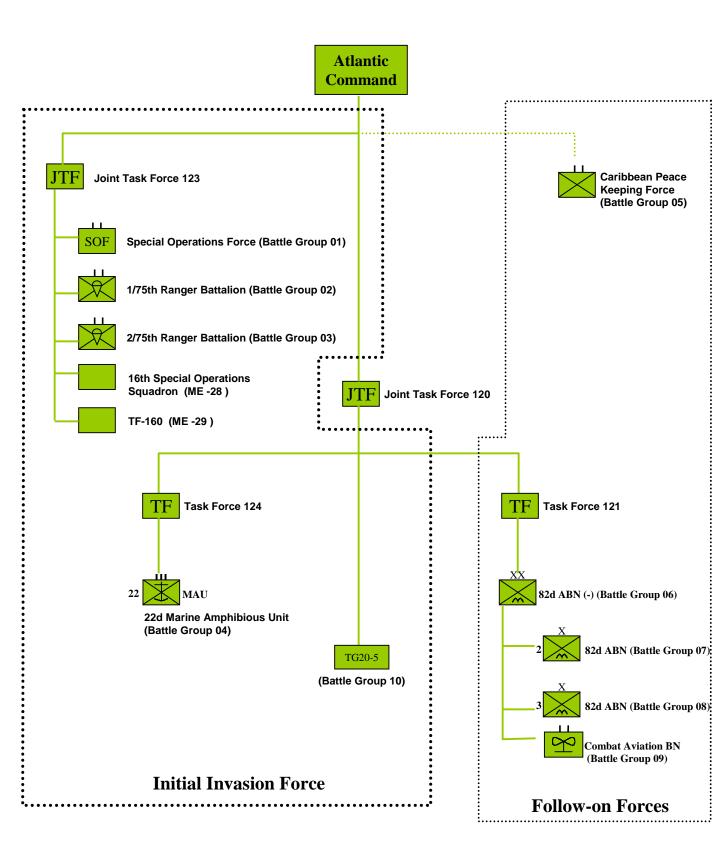

# U.S. and Allied Forces for Operation Urgent Fury The Invasion of Grenada 1983

# **USS Independence (Battle Group 10)**