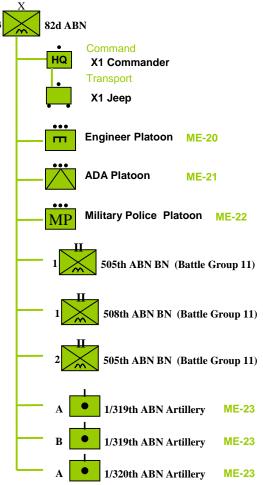

#### 82d Airborne Division (Battle Group 06)

#### **Maneuver Element- 20**

#### **Maneuver Element- 21**

#### **Maneuver Element-22**