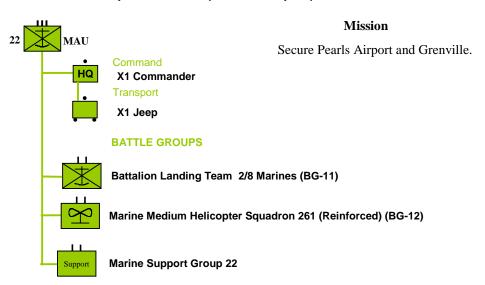

#### 22d Marine Amphibious Unit (Battle Group 04)

#### Battalion Landing Team 2/8 Marines (BG-4A)

# Marine Medium Helicopter Squadron 261 (Reinforced) (BG-4B)