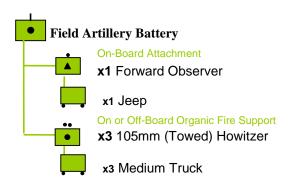

#### **Maneuver Element- 01 Maneuver Element- 06** Marine Rifle Company (E, F & G Companies) **Seal Team** Seals HQ x1 Commander Seals **x1** Recon Infantry x9 Infantry **Maneuver Element- 02** x3 GPMG **Delta Team Organic Fire Support** Delta x1 60mm Mortar x1 Recon Infantry Maneuver Element- 07 **Maneuver Element-03 Marine Weapons Company** Command HQ **Reduced Strength Ranger Company** x1 Commander Command x1 Jeep HQ x1 Commander **Mortar Platoon - Organic Fire Support** x3 81mm Mortar x4 Infantry x3 Jeep **Organic Fire Support** x1 60mm Mortar **Machinegun Platoon** x2 HMG x2 Jeep **Anti- Tank Platoon Maneuver Element- 04** x10 Dragon ATGM Transport x5 Jeep **Headquarters and Headquarters Company** Maneuver Element- 08 Command x1 General Purpose Machine Gun H Battery 3/10 Artillery x1 Jeep with GPMG when mounted **On-Board Attachment Anti- Tank Squad** x1 Forward Observer x1 90mm Recoilless Gun x1 Jeep x1 Jeep Recon Squad On or Off-Board Organic Fire Support x3 155mm (Towed) Howitzer x1 Motorcycle Recon Infantry x3 Medium Truck Maneuver Element- 05 H Battery 3/10 Artillery deployed as Infantry