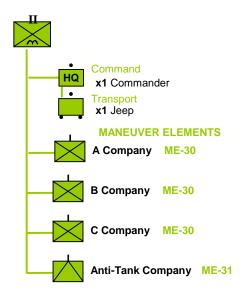

# U.S. and Allied Forces for Operation Urgent Fury The Invasion of Grenada 1983



## **Special Operations Force (Battle Group 01)**



#### 1/75th Ranger Battalion (Battle Group 02)



# 2/75th Ranger Battalion (Battle Group 03)



#### 22d Marine Amphibious Unit (Battle Group 04)



#### Battalion Landing Team 2/8 Marines (BG-4A)

# Marine Medium Helicopter Squadron 261 (Reinforced) (BG-4B)



#### 82d Airborne Division (Battle Group 06)



## 2d Brigade, 82d Airborne Division (Battle Group 07)

### 3d Brigade, 82d Airborne Division (Battle Group 08)





# Combat Aviation BN (Battle Group 09)



# **USS Independence (Battle Group 10)**



# **Airborne Infantry Battalion (Battle Group 11)**



#### **Maneuver Element- 01 Maneuver Element- 06** Marine Rifle Company (E, F & G Companies) **Seal Team** Seals HQ x1 Commander Seals **x1** Recon Infantry x9 Infantry **Maneuver Element- 02** x3 GPMG **Delta Team Organic Fire Support** Delta x1 60mm Mortar x1 Recon Infantry Maneuver Element- 07 **Maneuver Element-03 Marine Weapons Company** Command HQ **Reduced Strength Ranger Company** x1 Commander Command x1 Jeep HQ x1 Commander **Mortar Platoon - Organic Fire Support** x3 81mm Mortar x4 Infantry x3 Jeep **Organic Fire Support** x1 60mm Mortar **Machinegun Platoon** x2 HMG x2 Jeep **Anti- Tank Platoon Maneuver Element- 04** x10 Dragon ATGM Transport x5 Jeep **Headquarters and Headquarters Company** Maneuver Element- 08 Command x1 General Purpose Machine Gun H Battery 3/10 Artillery x