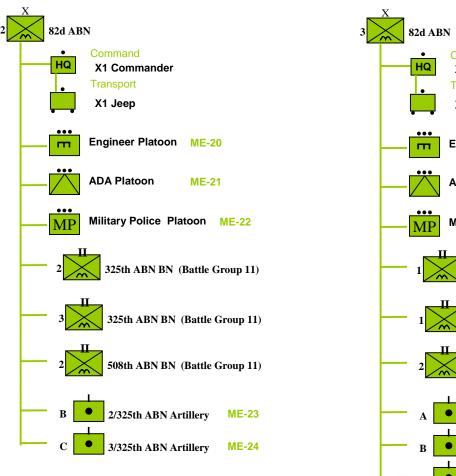

## 2d Brigade, 82d Airborne Division (Battle Group 07)

### 3d Brigade, 82d Airborne Division (Battle Group 08)

#### **Maneuver Element- 20**

#### **Maneuver Element- 21**

#### **Maneuver Element-22**

### **Maneuver Element-23**

## **Maneuver Element- 24**