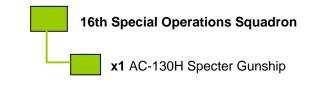

ff-Board Organic Fire Support x3 155mm (Towed) Howitzer x1 Motorcycle Recon Infantry x3 Medium Truck Maneuver Element- 05 H Battery 3/10 Artillery deployed as Infantry





# **Maneuver Element- 09**



## **Maneuver Element- 10**



#### **Maneuver Element- 11**



#### Maneuver Element- 12



#### Maneuver Element- 13



#### **Maneuver Element- 14**



#### **Maneuver Element- 15**



#### **Maneuver Element- 16**



#### **Maneuver Element-17**



#### **Maneuver Element- 18**



# **Maneuver Element- 19**



#### **Maneuver Element- 20**



#### **Maneuver Element- 21**



#### **Maneuver Element-22**



### **Maneuver Element-23**



## **Maneuver Element- 24**



# **Maneuver Element- 25**



### **Maneuver Element- 26**



#### Maneuver Element- 27



#### **Maneuver Element-28**



#### **Maneuver Element-29**



#### Maneuver Element- 30



#### **Maneuver Element- 31**