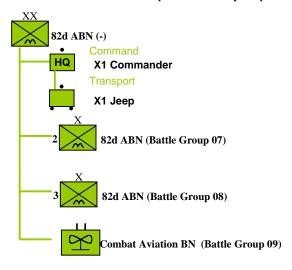

#### 82d Airborne Division (Battle Group 06)

## 2d Brigade, 82d Airborne Division (Battle Group 07)

### 3d Brigade, 82d Airborne Division (Battle Group 08)

# Combat Aviation BN (Battle Group 09)