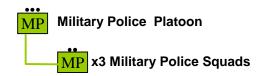

chine Gun H Battery 3/10 Artillery x1 Jeep with GPMG when mounted **On-Board Attachment Anti- Tank Squad** x1 Forward Observer x1 90mm Recoilless Gun x1 Jeep x1 Jeep Recon Squad On or Off-Board Organic Fire Support x3 155mm (Towed) Howitzer x1 Motorcycle Recon Infantry x3 Medium Truck Maneuver Element- 05 H Battery 3/10 Artillery deployed as Infantry





# **Maneuver Element- 09**



## **Maneuver Element- 10**



#### **Maneuver Element- 11**



#### Maneuver Element- 12



#### Maneuver Element- 13



#### **Maneuver Element- 14**



#### **Maneuver Element- 15**



#### **Maneuver Element- 16**



#### **Maneuver Element-17**



#### **Maneuver Element- 18**



# **Maneuver Element- 19**



#### **Maneuver Element- 20**



#### **Maneuver Element- 21**



#### **Maneuver Element-22**



### **Maneuver Element-23**



## **Maneuver Element- 24**



# **Maneuver Element- 25**



### **Maneuver Element- 26**



#### Maneuver Element- 27



#### **Maneuver Element-28**



#### **Maneuver Element-29**



#### Maneuver Element- 30



#### **Maneuver Element- 31**