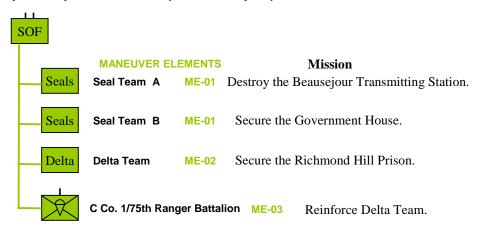

## **Special Operations Force (Battle Group 01)**

#### **Maneuver Element- 01 Maneuver Element- 06** Marine Rifle Company (E, F & G Companies) **Seal Team** Seals HQ x1 Commander Seals **x1** Recon Infantry x9 Infantry **Maneuver Element- 02** x3 GPMG **Delta Team Organic Fire Support** Delta x1 60mm Mortar x1 Recon Infantry Maneuver Element- 07 **Maneuver Element-03 Marine Weapons Company** Command HQ **Reduced Strength Ranger Company** x1 Commander Command x1 Jeep HQ x1 Commander **Mortar Platoon - Organic Fire Support** x3 81mm Mortar x4 Infantry x3 Jeep **Organic Fire Support** x1 60mm Mortar **Machinegun Platoon** x2 HMG x2 Jeep **Anti- Tank Platoon Maneuver Element- 04** x10 Dragon ATGM Transport x5 Jeep **Headquarters and Headquarters Company** Maneuver Element- 08 Command x1 General Purpose Machine Gun H Battery 3/10 Artillery x1 Jeep with GPMG when mounted **On-Board Attachment Anti- Tank Squad** x1 Forward Observer x1 90mm Recoilless Gun x1 Jeep x1 Jeep Recon Squad On or Off-Board Organic Fire Support x3 155mm (Towed) Howitzer x1 Motorcycle Recon Infantry x3 Medium Truck Maneuver Element- 05 H Battery 3/10 Artillery deployed as Infantry