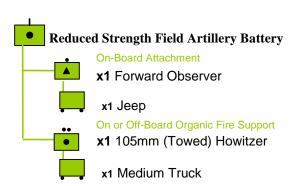

#### **Maneuver Element- 01 Maneuver Element- 06** Marine Rifle Company (E, F & G Companies) **Seal Team** Seals HQ x1 Commander Seals **x1** Recon Infantry x9 Infantry **Maneuver Element- 02** x3 GPMG **Delta Team Organic Fire Support** Delta x1 60mm Mortar x1 Recon Infantry Maneuver Element- 07 **Maneuver Element-03 Marine Weapons Company** Command HQ **Reduced Strength Ranger Company** x1 Commander Command x1 Jeep HQ x1 Commander **Mortar Platoon - Organic Fire Support** x3 81mm Mortar x4 Infantry x3 Jeep **Organic Fire Support** x1 60mm Mortar **Machinegun Platoon** x2 HMG x2 Jeep **Anti- Tank Platoon Maneuver Element- 04** x10 Dragon ATGM Transport x5 Jeep **Headquarters and Headquarters Company** Maneuver Element- 08 Command x1 General Purpose Machine Gun H Battery 3/10 Artillery x1 Jeep with GPMG when mounted **On-Board Attachment Anti- Tank Squad** x1 Forward Observer x1 90mm Recoilless Gun x1 Jeep x1 Jeep Recon Squad On or Off-Board Organic Fire Support x3 155mm (Towed) Howitzer x1 Motorcycle Recon Infantry x3 Medium Truck Maneuver Element- 05 H Battery 3/10 Artillery deployed as Infantry