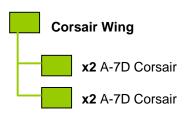

#### **Maneuver Element- 01 Maneuver Element- 06** Marine Rifle Company (E, F & G Companies) **Seal Team** Seals HQ x1 Commander Seals **x1** Recon Infantry x9 Infantry **Maneuver Element- 02** x3 GPMG **Delta Team Organic Fire Support** Delta x1 60mm Mortar x1 Recon Infantry Maneuver Element- 07 **Maneuver Element-03 Marine Weapons Company** Command HQ **Reduced Strength Ranger Company** x1 Commander Command x1 Jeep HQ x1 Commander **Mortar Platoon - Organic Fire Support** x3 81mm Mortar x4 Infantry x3 Jeep **Organic Fire Support** x1 60mm Mortar **Machinegun Platoon** x2 HMG x2 Jeep **Anti- Tank Platoon Maneuver Element- 04** x10 Dragon ATGM Transport x5 Jeep **Headquarters and Headquarters Company** Maneuver Element- 08 Command x1 General Purpose Machine Gun H Battery 3/10 Artillery x1 Jeep with GPMG when mounted **On-Board Attachment Anti- Tank Squad** x1 Forward Observer x1 90mm Recoilless Gun x1 Jeep x1 Jeep Recon Squad On or Off-Board Organic Fire Support x3 155mm (Towed) Howitzer x1 Motorcycle Recon Infantry x3 Medium Truck Maneuver Element- 05 H Battery 3/10 Artillery deployed as Infantry