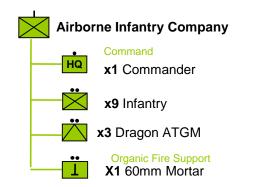

torcycle Recon Infantry x3 Medium Truck Maneuver Element- 05 H Battery 3/10 Artillery deployed as Infantry





# **Maneuver Element- 09**



## **Maneuver Element- 10**



#### **Maneuver Element- 11**



#### Maneuver Element- 12



#### Maneuver Element- 13



#### **Maneuver Element- 14**



#### **Maneuver Element- 15**



#### **Maneuver Element- 16**



#### **Maneuver Element-17**



#### **Maneuver Element- 18**



# **Maneuver Element- 19**



#### **Maneuver Element- 20**



#### **Maneuver Element- 21**



#### **Maneuver Element-22**



### **Maneuver Element-23**



## **Maneuver Element- 24**



# **Maneuver Element- 25**



### **Maneuver Element- 26**



#### Maneuver Element- 27



#### **Maneuver Element-28**



#### **Maneuver Element-29**



#### Maneuver Element- 30



#### **Maneuver Element- 31**