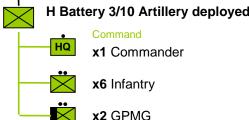

#### **Maneuver Element- 01 Maneuver Element- 06** Marine Rifle Company (E, F & G Companies) **Seal Team** Seals HQ x1 Commander Seals **x1** Recon Infantry x9 Infantry **Maneuver Element- 02** x3 GPMG **Delta Team Organic Fire Support** Delta x1 60mm Mortar x1 Recon Infantry Maneuver Element- 07 **Maneuver Element-03 Marine Weapons Company** Command HQ **Reduced Strength Ranger Company** x1 Commander Command x1 Jeep HQ x1 Commander **Mortar Platoon - Organic Fire Support** x3 81mm Mortar x4 Infantry x3 Jeep **Organic Fire Support** x1 60mm Mortar **Machinegun Platoon** x2 HMG x2 Jeep **Anti- Tank Platoon Maneuver Element- 04** x10 Dragon ATGM Transport x5 Jeep **Headquarters and Headquarters Company** Maneuver Element- 08 Command x1 General Purpose Machine Gun H Battery 3/10 Artillery x1 Jeep with GPMG when mounted **On-Board Attachment Anti- Tank Squad** x1 Forward Observer x1 90mm Recoilless Gun x1 Jeep x1 Jeep Recon Squad On or Off-Board Organic Fire Support x3 155mm (Towed) Howitzer x1 Motorcycle Recon Infantry x3 Medium Truck Maneuver Element- 05 H Battery 3/10 Artillery deployed as Infantry