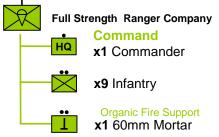

#### **Maneuver Element- 01 Maneuver Element- 06** Marine Rifle Company (E, F & G Companies) **Seal Team** Seals HQ x1 Commander Seals **x1** Recon Infantry x9 Infantry **Maneuver Element- 02** x3 GPMG **Delta Team Organic Fire Support** Delta x1 60mm Mortar x1 Recon Infantry Maneuver Element- 07 **Maneuver Element-03 Marine Weapons Company** Command HQ **Reduced Strength Ranger Company** x1 Commander Command x1 Jeep HQ x1 Commander **Mortar Platoon - Organic Fire Support** x3 81mm Mortar x4 Infantry x3 Jeep **Organic Fire Support** x1 60mm Mortar **Machinegun Platoon** x2 HMG x2 Jeep **Anti- Tank Platoon Maneuver Element- 04** x10 Dragon ATGM Transport x5 Jeep **Headquarters and Headquarters Company** Maneuver Element- 08 Command x1 General Purpose Machine Gun H Battery 3/10 Artillery x1 Jeep with GPMG when mounted **On-Board Attachment Anti- Tank Squad** x1 Forward Observer x1 90mm Recoilless Gun x1 Jeep x1 Jeep Recon Squad On or Off-Board Organic Fire Support x3 155mm (Towed) Howitzer x1 Motorcycle Recon Infantry x3 Medium Truck Maneuver Element- 05 H Battery 3/10 Artillery deployed as Infantry