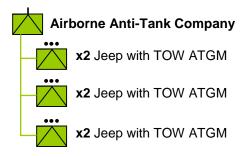

#### **Maneuver Element- 01 Maneuver Element- 06** Marine Rifle Company (E, F & G Companies) **Seal Team** Seals HQ x1 Commander Seals **x1** Recon Infantry x9 Infantry **Maneuver Element- 02** x3 GPMG **Delta Team Organic Fire Support** Delta x1 60mm Mortar x1 Recon Infantry Maneuver Element- 07 **Maneuver Element-03 Marine Weapons Company** Command HQ **Reduced Strength Ranger Company** x1 Commander Command x1 Jeep HQ x1 Commander **Mortar Platoon - Organic Fire Support** x3 81mm Mortar x4 Infantry x3 Jeep **Organic Fire Support** x1 60mm Mortar **Machinegun Platoon** x2 HMG x2 Jeep **Anti- Tank Platoon Maneuver Element- 04** x10 Dragon ATGM Transport x5 Jeep **Headquarters and Headquarters Company** Maneuver Element- 08 Command x1 General Purpose Machine Gun H Battery 3/10 Artillery x1 Jeep with GPMG when mounted **On-Board Attachment Anti- Tank Squad** x1 Forward Observer x1 90mm Recoilless Gun x1 Jeep x1 Jeep Recon Squad On or Off-Board Organic Fire Support x3 155mm (Towed) Howitzer x1 Motorcycle Recon Infantry x3 Medium Truck Maneuver Element- 05 H Battery 3/10 Artillery deployed as Infantry